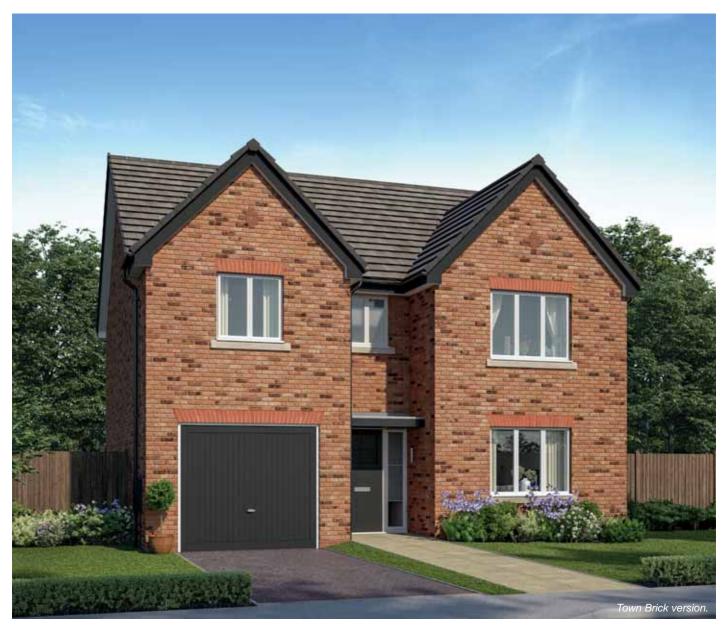

## The Lorimer

Four bedroom home









## First Floor

| Bedroom 1          | 5.463m x 4.520m | 17'11" x 14'10" |
|--------------------|-----------------|-----------------|
| Bedroom 1 En Suite | 2.259m x 1.975m | 7'5" x 6'6"     |
| Bedroom 2          | 4.829m x 3.137m | 15'10" x 10'4"  |
| Bedroom 2 En Suite | 1.989m x 1.413m | 6'6" x 4'8"     |
| Bedroom 3          | 4.022m x 3.334m | 13'2" x 10'11"  |
| Bedroom 4          | 3.463m x 3.124m | 11'4" x 10'3"   |
| Bathroom           | 2.155m x 2.150m | 7'1" × 7'1"     |



## Ground Floor

| Kitchen       | 3.648m x 2.915m | 12'0" x 9'7"   |
|---------------|-----------------|----------------|
| Family/Dining | 5.138m x 3.280m | 16′10" x 10′9" |
| Living Room   | 4.382m x 3.498m | 14′5″ x 11′6″  |
| Utility       | 2.037m x 1.906m | 6'8" x 6'3"    |
| Cloakroom     | 2.0