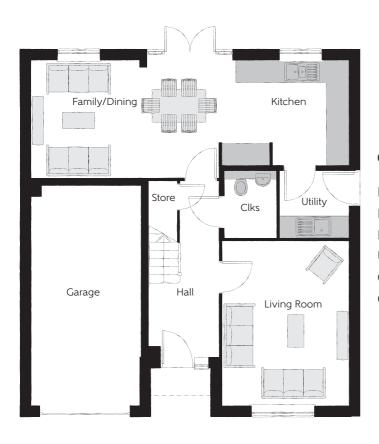

## Ground Floor

| Kitchen       | 3.648m x 2.915m | 12'0" x 9'7"   |
|---------------|-----------------|----------------|
| Family/Dining | 5.138m x 3.280m | 16′10" x 10′9" |
| Living Room   | 4.382m x 3.498m | 14′5″ x 11′6″  |
| Utility       | 2.037m x 1.906m | 6'8" x 6'3"    |
| Cloakroom     | 2.037m x 1.504m | 6'8" x 4'11"   |
| Garage        | 6.108m x 3.065m | 20'0" x 10'1"  |

Clks - Cloakroom WS - Wardrobe Space (suggestion only, wardrobe not included)

## Furniture arrangements are for illustrative purposes only. Items are not included, nor to scale.

The items shown in this key may be subject to change, and positions could vary from those indicated on this floorplan. Please refer to Sales Advisor for details of your selected plot. Computer generated image shown overleaf. External finishes, landscaping and configuration may vary from plot to plot. Please refer to Sales Advisor for further details. All dimensions are approximate and should not be used for carpet sizes, appliance spaces or furniture. We operate a policy of continuous improvement and individual features such as kitchen and bathroom layouts, doors, windows, garages and elevational treatments may vary from time to time. Consequently these particulars should be treated as general guidance only and do not constitute a contract, part of a contract or a warranty. LO/CB/500/S00/D/01/E.