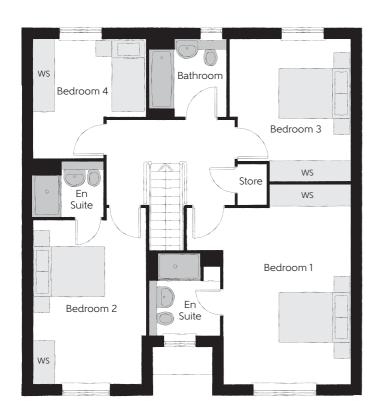

## First Floor

| Bedroom 1          | 5.463m x 4.520m | 17'11" x 14'10" |
|--------------------|-----------------|-----------------|
| Bedroom 1 En Suite | 2.259m x 1.975m | 7'5" x 6'6"     |
| Bedroom 2          | 4.829m x 3.137m | 15'10" x 10'4"  |
| Bedroom 2 En Suite | 1.989m x 1.413m | 6'6" x 4'8"     |
| Bedroom 3          | 4.022m x 3.334m | 13'2" x 10'11"  |
| Bedroom 4          | 3.463m x 3.124m | 11'4" x 10'3"   |
| Bathroom           | 2.155m x 2.150m | 7'1" × 7'1"     |

Clks - Cloakroom WS - Wardrobe Space (suggestion only, wardrobe not included)

## Furniture arrangements are for illustrative purposes only. Items are not included, nor to scale.

The items shown in this key may be subject to change, and positions could vary from those indicated on this floorplan. Please refer to Sales Advisor for details of your selected plot. Computer generated image shown overleaf. External finishes, landscaping and configuration may vary from plot to plot. Please refer to Sales Advisor for further details. All dimensions are approximate and should not be used for carpet sizes, appliance spaces or furniture. We operate a policy of continuous improvement and individual features such as kitchen and bathroom layouts, doors, windows, garages and elevational treatments may vary from time to time. Consequently these particulars should be treated as general guidance only and do not constitute a contract, part of a contract or a warranty. LO/CB/500/S00/D/01/E.