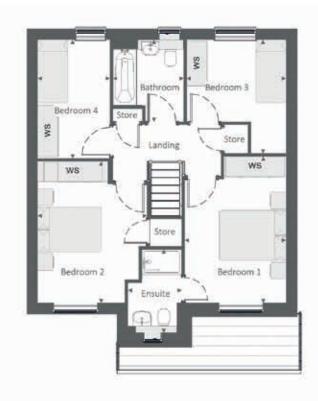

## First Floor

| Bedroom 1         | 3.03 m | X | 4.38 m | 9'-11" | X | 14'-5"  |
|-------------------|--------|---|--------|--------|---|---------|
| Bedroom 1 Ensuite | 1.61 m | х | 2.51 m | 5'-3"  | X | 8'-3"   |
| Bedroom 2         | 3.27 m | × | 4.23 m | 10'-9" | X | 13'-11" |
| Bedroom 3         | 2.98 m | X | 3.41 m | 9'-9"  | х | 11'-2"  |
| Bedroom 4         | 2.16 m | X | 3.56 m | 7'-1"  | X | 11'-8"  |
| Bathroom          | 2.12 m | × | 2.46 m | 6'-11" | X | 8'-1"   |

Clks - Cloakroom WS - Wardrobe Space (suggestion only, wardrobe not included)