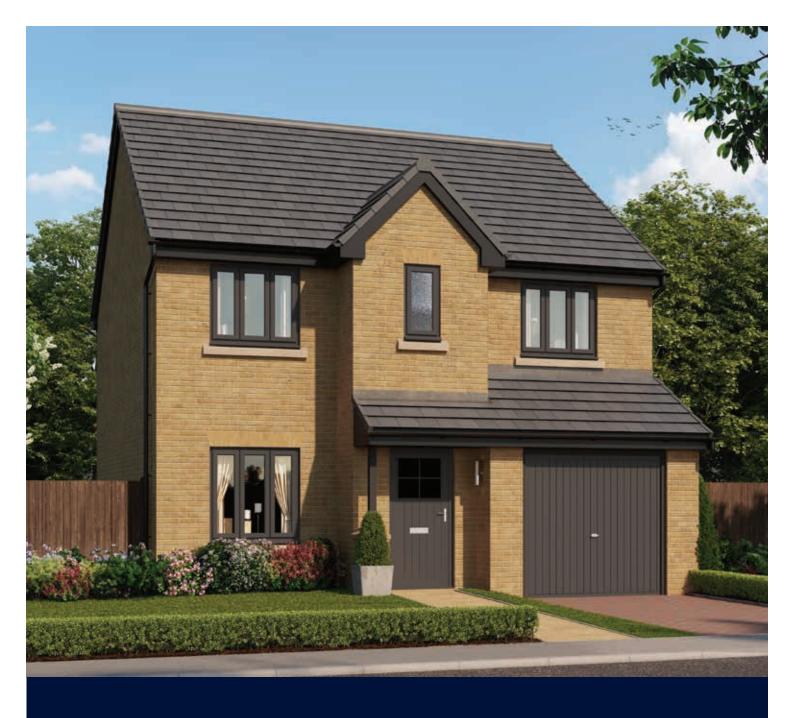

## The MercerLife

FOUR BEDROOM HOME







## First Floor

| Bedroom 1         | 3.03 m | X | 4.38 m | 9'-11" | X | 14'-5"  |
|-------------------|--------|---|--------|--------|---|---------|
| Bedroom 1 Ensuite | 1.61 m | х | 2.51 m | 5'-3"  | X | 8'-3"   |
| Bedroom 2         | 3.27 m | × | 4.23 m | 10'-9" | X | 13'-11" |
| Bedroom 3         | 2.98 m | X | 3.41 m | 9'-9"  | х | 11'-2"  |
| Bedroom 4         | 2.16 m | X | 3.56 m | 7'-1"  | X | 11'-8"  |
| Bathroom          | 2.12 m | × | 2.46 m | 6'-11" | X | 8'-1"   |



## Ground Floor

| Kitchen / Dining | 5.27 m | X | 3.34 m | 17'-4" | X | 10'-11" |
|------------------|--------|---|--------|--------|---|---------|
| Living Room      | 3.27 m | x | 4.40 m | 10'-9" | x | 14'-5"  |
| Utility          | 2.07 m | X | 1.74 m | 6'-10" |