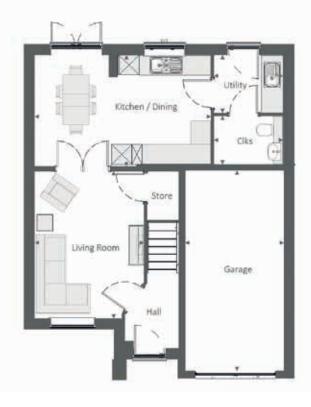

## Ground Floor

| Kitchen / Dining | 5.27 m | X | 3.34 m | 17'-4" | X | 10'-11" |
|------------------|--------|---|--------|--------|---|---------|
| Living Room      | 3.27 m | x | 4.40 m | 10'-9" | x | 14'-5"  |
| Utility          | 2.07 m | X | 1.74 m | 6'-10" | × | 5'-8"   |
| Cloakroom        | 2.07 m | х | 1.45 m | 6'-10" | X | 4'-9"   |
| Garage           | 2.96 m | X | 6.00 m | 9'-9"  | x | 19'-8"  |

Clks - Cloakroom WS - Wardrobe Space (suggestion only, wardrobe not included)