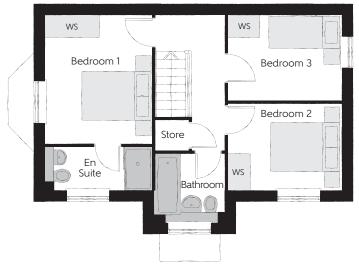

## First Floor

| Bedroom 1          | 2.95m x 3.56m | 9'8" x 11'8"  |
|--------------------|---------------|---------------|
| Bedroom 1 En Suite | 2.95m x 1.20m | 9'8" x 3'11"  |
| Bedroom 2          | 3.17m x 2.39m | 10'5" x 7'10" |
| Bedroom 3          | 3.17m x 2.37m | 10'5" x 7'9"  |
| Bathroom           | 1.92m x 1.90m | 6'4" x 6'3"   |

Clks - Cloakroom WS - Wardrobe Space (suggestion only, wardrobe not included)