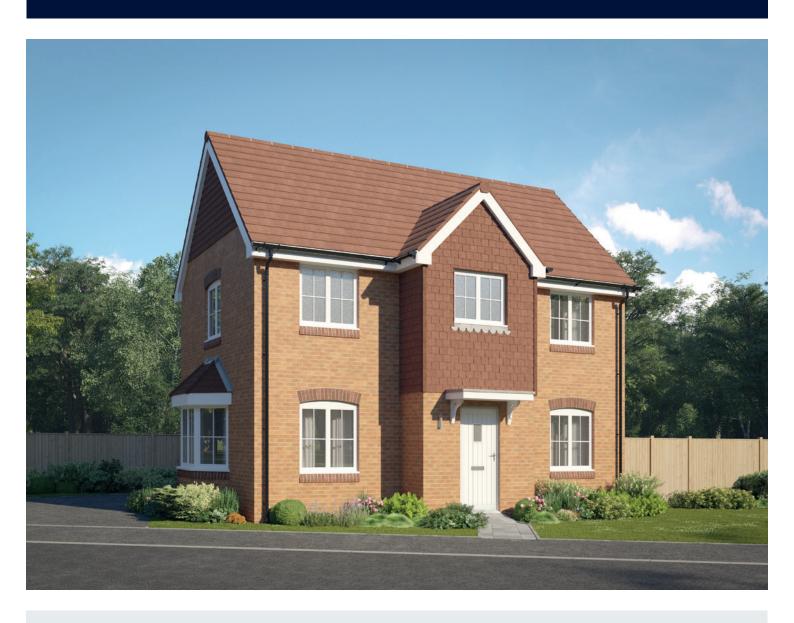

## First Floor

| Bedroom 1          | 2.95m x 3.56m | 9'8" x 11'8"  |
|--------------------|---------------|---------------|
| Bedroom 1 En Suite | 2.95m x 1.20m | 9'8" x 3'11"  |
| Bedroom 2          | 3.17m x 2.39m | 10'5" x 7'10" |
| Bedroom 3          | 3.17m x 2.37m | 10'5" x 7'9"  |
| Bathroom           | 1.92m x 1.90m | 6'4" x 6'3"   |

Clks - Cloakroom WS - Wardrobe Space (suggestion only, wardrobe not included)