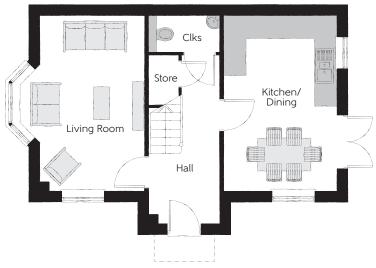

## Ground Floor

| Kitchen/Dining | 3.11m x 4.85m | 10'3" x 15'11" |
|----------------|---------------|----------------|
| Living Room    | 3.48m x 4.85m | 11'5" x 15'11" |
| Cloakroom      | 1.92m x 0.96m | 6'4" x 3'2"    |

Clks - Cloakroom WS - Wardrobe Space (suggestion only, wardrobe not included)