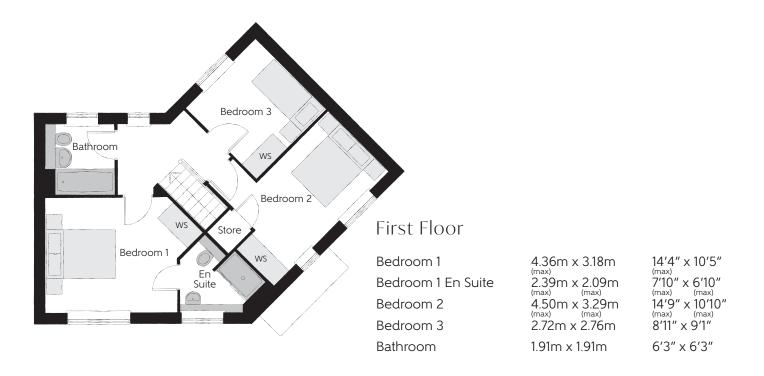

## The Tanner

THREE BEDROOM HOME

The Tanner

Clks - Cloakroom WS - Wardrobe Space (suggestion only, wardrobe not included)

## $Furniture\ arrangements\ are\ for\ illustrative\ purposes\ only.\ Items\ are\ not\ included,\ nor\ to\ scale.$

The items shown in this key may be subject to change, and positions could vary from those indicated on this floorplan. Please refer to Sales Advisor for details of your selected plot. Computer generated image shown overleaf. External finishes, landscaping and configuration may vary from plot to plot. Please refer to Sales Advisor for further details. All dimensions are approximate and should not be used for carpet sizes, appliance spaces or furniture. We operate a policy of continuous improvement and individual features such as kitchen and bathroom layouts, doors, windows, garages and elevational treatments may vary from time to time. Consequently these particulars should be treated as general guidance only and do not constitute a contract, part of a contract or a warranty. TN/CWB/430/S00/S/01/E.