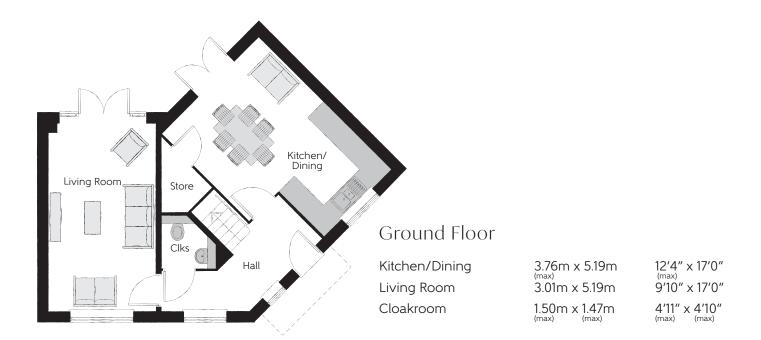

## The Tanner

THREE BEDROOM HOME

The Tanner

Clks - Cloakroom WS - Wardrobe Space (suggestion only, wardrobe not included)

## $Furniture\ arrangements\ are\ for\ illustrative\ purposes\ only.\ Items\ are\ not\ included,\ nor\ to\ scale.$

The items shown in this key may be subject to change, and positions could vary from those indicated on this floorplan. Please refer to Sales Advisor for details of your selected plot. Computer generated image shown overleaf. External finishes, landscaping and configuration may vary from plot to plot. Please refer to Sales Advisor for further details. All dimensions are approximate and should not be used for carpet sizes, appliance spaces or furniture. We operate a policy of continuous improvement and individual features such as kitchen and bathroom layouts, doors, windows, garages and elevational treatments may vary from time to time. Consequently these particulars should be treated as general guidance only and do not constitute a contract, part of a contract or a warranty. TN/CWB/430/S00/S/01/E.