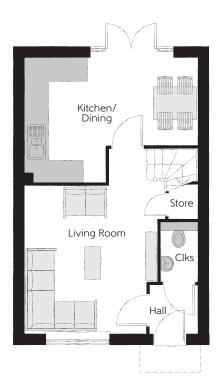

## Ground Floor

| Kitchen/Dining |
|----------------|
| Living Room    |
| Cloakroom      |

| 4.78m x 3.45m |
|---------------|
| (max) (max)   |
| 3.68m x 5.14m |
| (max) (max)   |
| 1.01m x 1.66m |

15'8" x 11'4" (max) (max) 12'1" x 16'10" (max) (max) 3'4" x 5'5"

Clks - Cloakroom WS - Wardrobe Space (suggestion only, wardrobe not included)