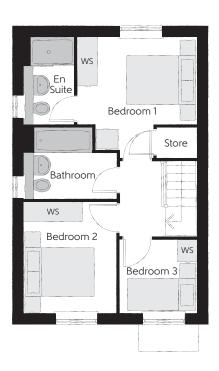

## First Floor

| Bedroom 1          | 3.29m x 3.34m | 10'10" x 11'0" |
|--------------------|---------------|----------------|
| Bedroom 1 En Suite | 1.40m x 2.43m | 4′7″ x 8′0″    |
| Bedroom 2          | 2.52m x 3.09m | 8'3" x 10'2"   |
| Bedroom 3          | 2.17m x 2.04m | 7′1″ x 6′8″    |
| Bathroom           | 2.52m x 1.97m | 8'3" x 6'5"    |

Clks - Cloakroom WS - Wardrobe Space (suggestion only, wardrobe not included)