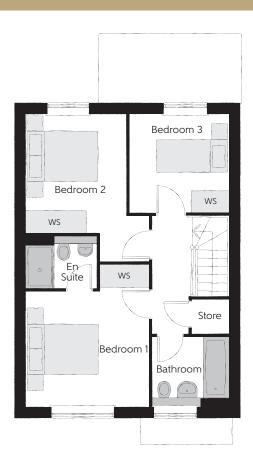

## First Floor

| Bedroom 1          | 3.44m x 3.93m | 11'3" x 12'11" |
|--------------------|---------------|----------------|
| Bedroom 1 En Suite | 1.98m x 1.46m | 6'6" x 4'9"    |
| Bedroom 2          | 2.81m x 4.09m | 9'3" x 13'5"   |
| Bedroom 3          | 2.74m x 2.74m | 9'0" x 9'0"    |
| Bathroom           | 2.11m x 1.91m | 6′11" x 6′3"   |

Clks - Cloakroom WS - Wardrobe Space (suggestion only, wardrobe not included)