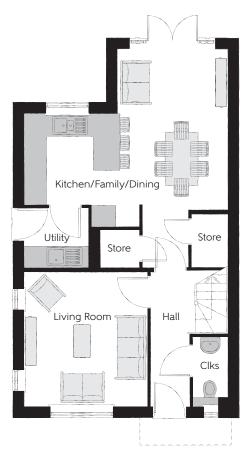

## **Ground Floor**

| Kitchen/Family/Dining | 5.64m x 6.05m<br>(max) (max) | 18'6" x 19'10" |
|-----------------------|------------------------------|----------------|
| Living Room           | 3.42m x 3.71m                | 11'3" x 12'2"  |
| Utility               | 1.78m x 1.66m                | 5′10″ x 5′5″   |
| Cloakroom             | 0.96m x 1.91m                | 3'2" x 6'3"    |

Clks - Cloakroom WS - Wardrobe Space (suggestion only, wardrobe not included)