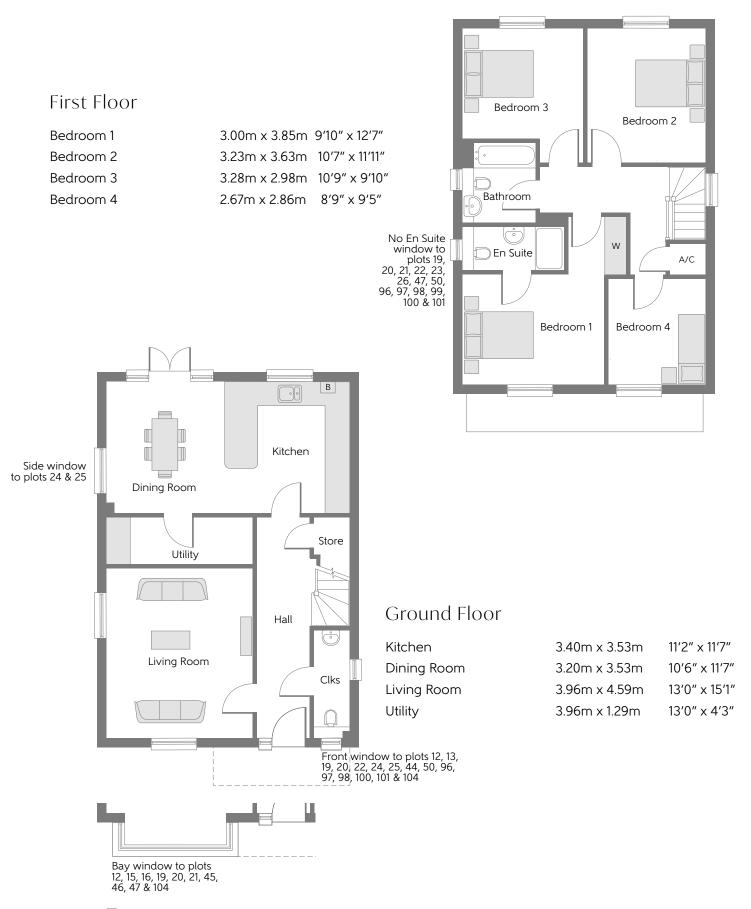

## The Hurricane

FOUR BEDROOM HOME

Clks - Cloakroom B - Boiler A/C - Airing Cupboard W - Fitted Wardrobe

## $Furniture\ arrangements\ are\ for\ illustrative\ purposes\ only.\ Items\ are\ not\ included,\ nor\ to\ scale.$

The items shown in this key may be subject to change, and positions could vary from those indicated on this floorplan. Please refer to Sales Advisor for details of your selected plot. Computer generated image shown overleaf. External finishes, landscaping and configuration may vary from plot to plot. Please refer to Sales Advisor for further details. All dimensions are approximate and should not be used for carpet sizes, appliance spaces or furniture. We operate a policy of continuous improvement and individual features such as kitchen and bathroom layouts, doors, windows, garages and elevational treatments may vary from time to time. Consequently these particulars should be treated as general guidance only and do not constitute a contract, part of a contract or a warranty.