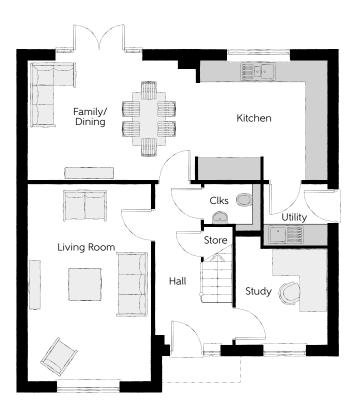

## Ground Floor

| Kitchen       | 3.710m x 3.298m | 12'2" x 10'10" |
|---------------|-----------------|----------------|
| Family/Dining | 4.625m x 3.298m | 15'2" x 10'10" |
| Living Room   | 5.450m x 3.385m | 17′11" x 11′1" |
| Study         | 3.035m x 2.548m | 10'11" x 8'4"  |
| Utility       | 1.778m x 1.713m | 5′10″ x 5′7″   |
| Cloakroom     | 1.572m x 1.315m | 5'2" x 4'3"    |

Clks - Cloakroom WS - Wardrobe Space (suggestion only, wardrobe not included)

## Furniture arrangements are for illustrative purposes only. Items are not included, nor to scale.

The items shown in this key may be subject to change, and positions could vary from those indicated on this floorplan. Please refer to Sales Advisor for details of your selected plot. Computer generated image shown overleaf. External finishes, landscaping and configuration may vary from plot to plot. Please refer to Sales Advisor for further details. All dimensions are approximate and should not be used for carpet sizes, appliance spaces or furniture. We operate a policy of continuous improvement and individual features such as kitchen and bathroom layouts, doors, windows, garages and elevational treatments may vary from time to time. Consequently these particulars should be treated as general guidance only and do not constitute a contract, part of a contract or a warranty. PH/CB/500/S00/D/02/D.