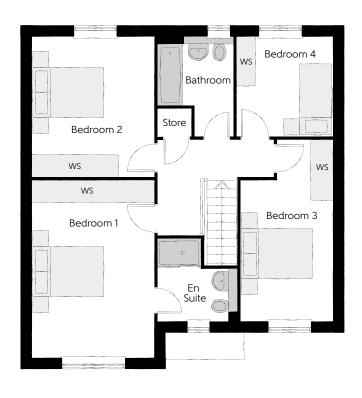

## First Floor

| Bedroom 1          | 4.923m x 3.385m | 16'2" x 11'1" |
|--------------------|-----------------|---------------|
| Bedroom 1 En Suite | 2.272m x 2.227m | 7′5″ x 7′3″   |
| Bedroom 2          | 3.887m x 3.385m | 12'9" x 11'1" |
| Bedroom 3          | 5.035m x 2.548m | 16'6" x 8'4"  |
| Bedroom 4          | 2.763m x 2.750m | 9'0" x 9'0"   |
| Bathroom           | 2.763m x 2.025m | 9′0″ x 6′7″   |

Clks - Cloakroom WS - Wardrobe Space (suggestion only, wardrobe not included)

## Furniture arrangements are for illustrative purposes only. Items are not included, nor to scale.

The items shown in this key may be subject to change, and positions could vary from those indicated on this floorplan. Please refer to Sales Advisor for details of your selected plot. Computer generated image shown overleaf. External finishes, landscaping and configuration may vary from plot to plot. Please refer to Sales Advisor for further details. All dimensions are approximate and should not be used for carpet sizes, appliance spaces or furniture. We operate a policy of continuous improvement and individual features such as kitchen and bathroom layouts, doors, windows, garages and elevational treatments may vary from time to time. Consequently these particulars should be treated as general guidance only and do not constitute a contract, part of a contract or a warranty. PH/CB/500/S00/D/02/D.