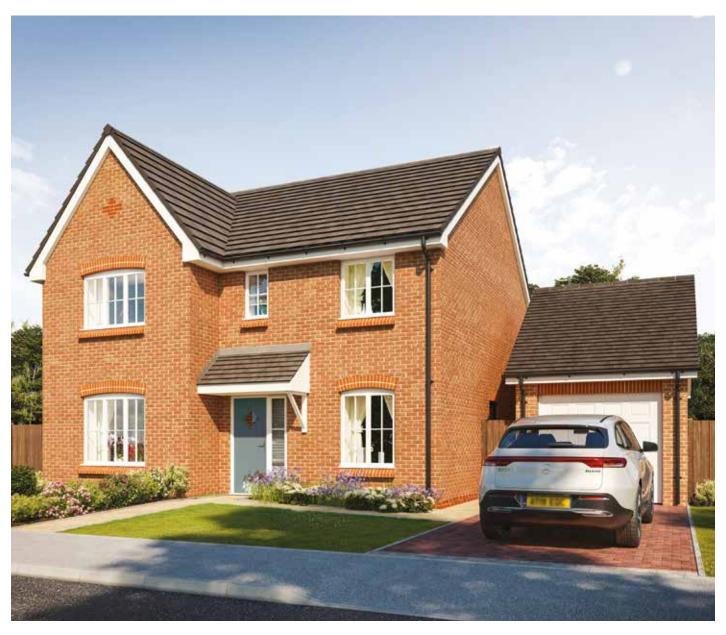

## The Philosopher

Four bedroom home









## First Floor

| Bedroom 1          | 4.923m x 3.385m | 16'2" x 11'1" |
|--------------------|-----------------|---------------|
| Bedroom 1 En Suite | 2.272m x 2.227m | 7′5″ x 7′3″   |
| Bedroom 2          | 3.887m x 3.385m | 12'9" x 11'1" |
| Bedroom 3          | 5.035m x 2.548m | 16'6" x 8'4"  |
| Bedroom 4          | 2.763m x 2.750m | 9'0" x 9'0"   |
| Bathroom           | 2.763m x 2.025m | 9′0″ x 6′7″   |



## Ground Floor

| Kitchen       | 3.710m x 3.298m | 12'2" x 10'10" |
|---------------|-----------------|----------------|
| Family/Dining | 4.625m x 3.298m | 15'2" x 10'10" |
| Living Room   | 5.450m x 3.385m | 17′11" x 11′1" |
| Study         | 3.035m x 2.548m | 10'11" x 8'4"  |
| Utility       | 1.778m x 1.713m | 5′10″ x 5′7″   |
| Cloakroom     | 1.572m x 1.315m | 5'2"