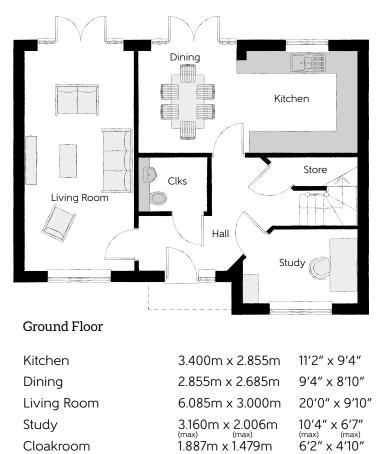

Clks - Cloakroom WS - Wardrobe Space (suggestion only, wardrobe not included) ---- - Reduced Head Height

Furniture arrangements are for illustrative purposes only. Items are not included, nor to scale.