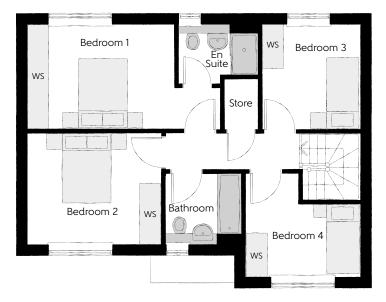

## First Floor

| Bedroom 1          | 5.371m x 2.917m | 17'7" x 9'7"  |
|--------------------|-----------------|---------------|
| Bedroom 1 En Suite | 2.250m x 1.640m | 7′5″ x 5′5″   |
| Bedroom 2          | 3.699m x 3.080m | 12'2" x 10'1" |
| Bedroom 3          | 2.917m x 2.712m | 9'7" x 8'11"  |
| Bedroom 4          | 3.160m x 2.880m | 10'4" x 9'5"  |
| Bathroom           | 2.200m x 1.980m | 7'3" x 6'6"   |

Clks - Cloakroom WS - Wardrobe Space (suggestion only, wardrobe not included) ---- - Reduced Head Height

Furniture arrangements are for illustrative purposes only. Items are not included, nor to scale.