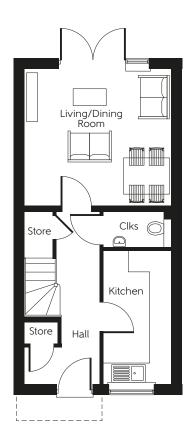

## Ground floor

| Kitchen            |
|--------------------|
| Living/Dining Room |

3.720m x 1.882m m 4.105m x 3.820m

First floor

| )m x 1.882m | 12'2" x 6'2"  | Bedroom 1 | 4.105m x 3.870m | 13'6" x 12'8" |
|-------------|---------------|-----------|-----------------|---------------|
| im x 3.820m | 13'6" x 12'6" | Bedroom 2 | 4.105m x 2.540m | 13'6" x 8'4"  |
|             |               |           |                 |               |
|             |               |           |                 |               |
|             |               |           |                 |               |

Total Area

72.1 sq.m.

**Bellway** 

776 sq.ft.

Clks - Cloakroom (CYL) - Hot water Cylinder WS - Wardrobe Space (suggestion only, wardrobe not included)