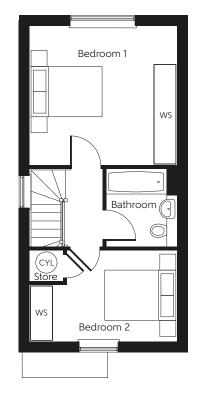

## Ground floor

| Kitchen            |
|--------------------|
| Living/Dining Room |

3.720m x 1.882m m 4.105m x 3.820m

First floor

| )m x 1.882m | 12'2" x 6'2"  | Bedroom 1 | 4.105m x 3.870m | 13'6" x 12'8" |
|-------------|---------------|-----------|-----------------|---------------|
| im x 3.820m | 13'6" x 12'6" | Bedroom 2 | 4.105m x 2.540m | 13'6" x 8'4"  |
|             |               |           |                 |               |
|             |               |           |                 |               |
|             |               |           |                 |               |

Total Area

72.1 sq.m.

**Bellway** 

776 sq.ft.

Clks - Cloakroom (CYL) - Hot water Cylinder WS - Wardrobe Space (suggestion only, wardrobe not included)