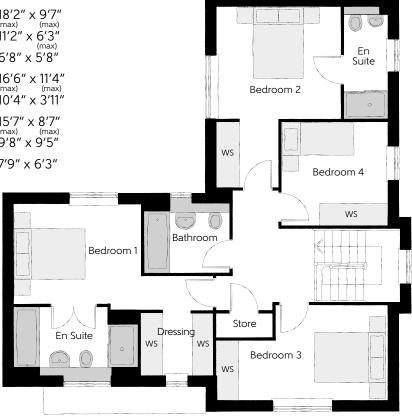

## First Floor

| Bedroom 1          | 5.537m x 2.928m | 18'2" x 9'7 |
|--------------------|-----------------|-------------|
| Bedroom 1 En Suite | 3.410m x 1.900m | 11'2" x 6'3 |
| Dressing           | 2.039m x 1.724m | 6'8" x 5'8  |
| Bedroom 2          | 5.027m x 3.445m | 16'6" x 11' |
| Bedroom 2 En Suite | 3.135m x 1.202m | 10'4" x 3'1 |
| Bedroom 3          | 4.735m x 2.612m | 15'7" x 8'7 |
| Bedroom 4          | 2.937m x 2.877m | 9'8" x 9'5  |
| Bathroom           | 2.370m x 1.900m | 7′9″ x 6′3  |

## Ground Floor

| Kitchen/Dining/Family<br>Living Room<br>Study<br>Cloakroom                    | 6.038m x 4.735m<br>(max)<br>5.415m x 3.908m<br>(inc. bay)<br>3.305m x 2.612m<br>(max)<br>1.749m x 1.342m | 19'10" x 15'7"<br>(max)<br>17'9" x 12'10"<br>(inc. bay)<br>10'10" x 8'7"<br>(max)<br>5'9" x 4'5" |  |
|-------------------------------------------------------------------------------|----------------------------------------------------------------------------------------------------------|--------------------------------------------------------------------------------------------------|--|
|                                                                               |                                                                                                          | Living Room                                                                                      |  |
| Clks - Cloakroom WS - Wardrobe Space (suggestion only, wardrobe not included) |                                                                                                          |                                                                                                  |  |

## Furniture arrangements are for illustrative purposes only. Items are not included, nor to scale.

The items shown in this key may be subject to change, and positions could vary from those indicated on this floorplan. Please refer to Sales Advisor for details of your selected plot. Computer generated image shown overleaf. External finishes, landscaping and configuration may vary from plot to plot. Please refer to Sales Advisor for further details. All dimensions are approximate and should not be used for carpet sizes, appliance spaces or furniture. We operate a policy of continuous improvement and individual features such as kitchen and bathroom layouts, doors, windows, garages and elevational treatments may vary from time to time. Consequently these particulars should be treated as general guidance only and do not constitute a contract, part of a contract or a warranty. JE/CB/500/S00/D/01/A.