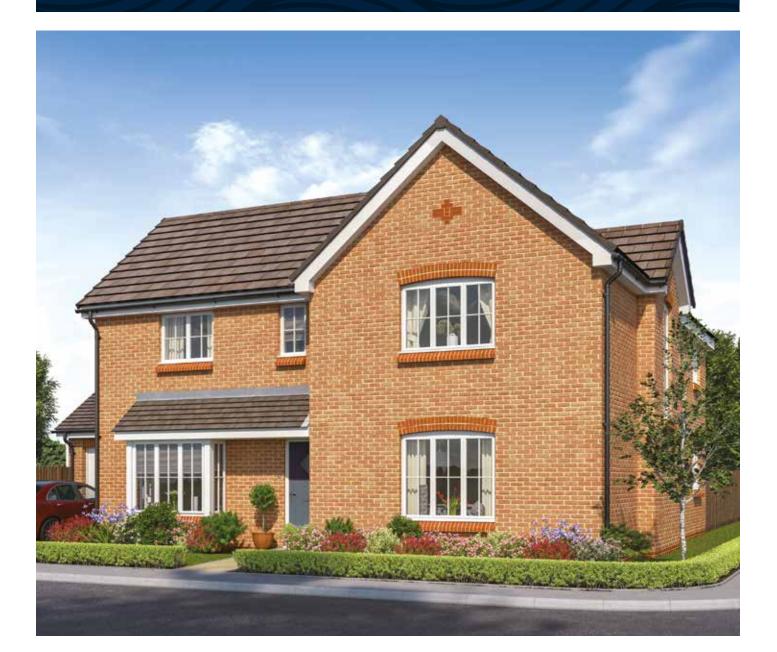

Four bedroom home







## First Floor

| Bedroom 1          | 5.537m x 2.928m | 18'2" x 9'7 |
|--------------------|-----------------|-------------|
| Bedroom 1 En Suite | 3.410m x 1.900m | 11'2" x 6'3 |
| Dressing           | 2.039m x 1.724m | 6'8" x 5'8  |
| Bedroom 2          | 5.027m x 3.445m | 16'6" x 11' |
| Bedroom 2 En Suite | 3.135m x 1.202m | 10'4" x 3'1 |
| Bedroom 3          | 4.735m x 2.612m | 15'7" x 8'7 |
| Bedroom 4          | 2.937m x 2.877m | 9'8" x 9'5  |
| Bathroom           | 2.370m x 1.900m | 7′9″ x 6′3  |



## Ground Floor

| Kitchen/Dining/Family<br>Living Room<br>Study<br>Cloakroom                    | 6.038m x 4.735m<br>(max)<br>5.415m x 3.908m<br>(inc. bay)<br>3.305m x 2.612m<br>(max)<br>1.749m x 1.342m | 19'10" x 15'7"<br>(max)<br>17'9" x 12'10"<br>(inc. bay)<br>10'10" x 8'7"<br>