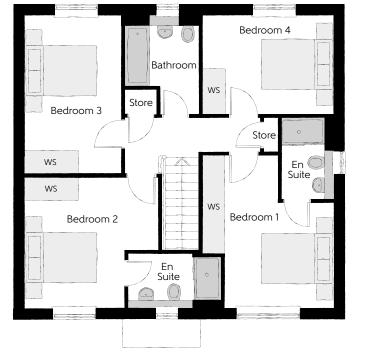

## Ground Floor

| Kitchen       | 3.220m x 2.818m | 10'7" x 9'3"         |
|---------------|-----------------|----------------------|
| Dining/Family | 5.742m x 3.220m | 18'10" x 10'7"       |
| Living Room   | 4.740m x 3.586m | 15′7″ x 11′9″        |
| Dining Room   | 3.020m x 2.667m | 9′11″ x 8′9″         |
| Utility       | 1.981m x 1.632m | 6′6″ x 5′4″          |
| Cloakroom     | 2.059m x 0.903m | 6'9" x 3'0"<br>(max) |

Clks - Cloakroom WS - Wardrobe Space (suggestion only, wardrobe not included)