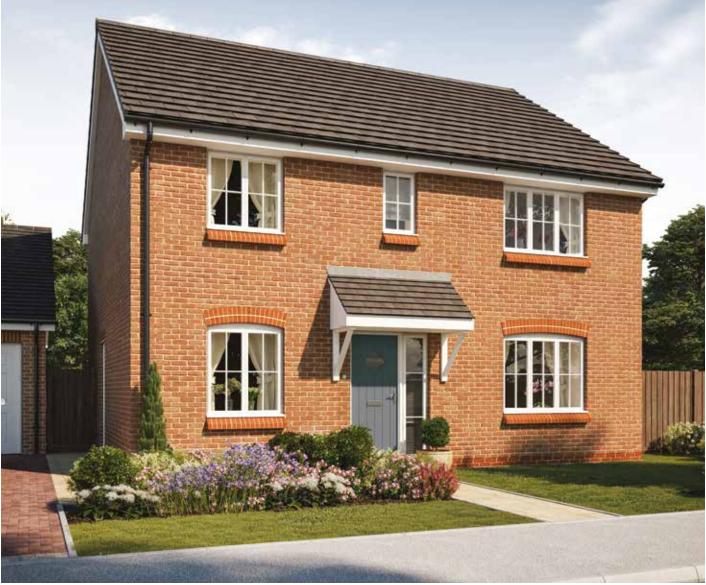

## First Floor

| Bedroom 1          | 4.261m x 3.648m | 13'11" x 11'11" |
|--------------------|-----------------|-----------------|
| Bedroom 1 En Suite | 2.279m x 1.443m | 7′5″ x 4′8″     |
| Bedroom 2          | 3.690m x 3.648m | 12'1" x 11'11"  |
| Bedroom 2 En Suite | 2.603m x 1.528m | 8'6" x 5'0"     |
| Bedroom 3          | 4.376m x 2.656m | 14'4" x 8'9"    |
| Bedroom 4          | 3.653m x 2.714m | 12'0" x 8'11"   |
| Bathroom           | 2.714m x 2.075m | 8'11" x 6'10"   |

Clks - Cloakroom WS - Wardrobe Space (suggestion only, wardrobe not included)