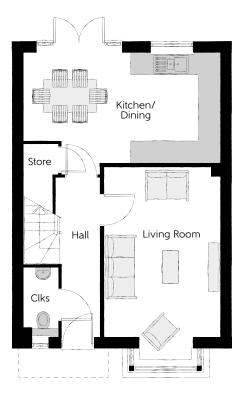

Furniture arrangements are for illustrative purposes only. Items are not included, nor to scale.

The items shown in this key may be subject to change, and positions could vary from those indicated on this floorplan. Please refer to Sales Advisor for details of your selected plot. Computer generated image shown overleaf. External finishes, landscaping and configuration may vary from plot to plot. Please refer to Sales Advisor for further details. All dimensions are approximate and should not be used for carpet sizes, appliance spaces or furniture. We operate a policy of continuous improvement and individual features such as kitchen and bathroom layouts, doors, windows, garages and elevational treatments may vary from time to time. Consequently these particulars should be treated as general guidance only and do not constitute a contract, part of a contract or a warranty. CH/CB/500/S00/D/01/D.