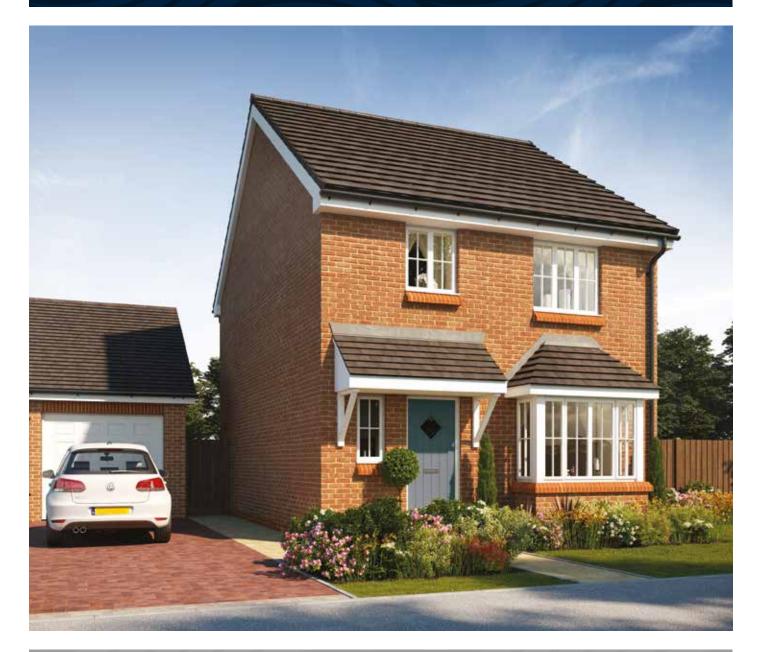

## First Floor

| Bedroom 1          | 3.402m x 3.019m | 11'2" x 9'11" |
|--------------------|-----------------|---------------|
| Bedroom 1 En Suite | 2.445m x 1.195m | 8′0″ x 3′11″  |
| Bedroom 2          | 3.495m x 3.402m | 11'6" x 11'2" |
| Bedroom 3          | 3.040m x 2.474m | 10'0" x 8'1"  |
| Bathroom           | 1.965m x 1.957m | 6′5″ x 6′5″   |