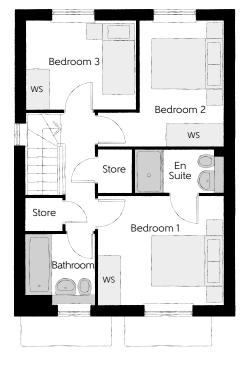

## Ground Floor

Kitchen/Dining Living Room Cloakroom 5.455m x 3.050m 5.364m x 3.216m (inc. bay) 1.895m x 0.951m 17'11" x 10'0" 17'7" x 10'7" (inc. bay) 6'3" x 3'1"

Clks - Cloakroom WS - Wardrobe Space (suggestion only, wardrobe not included)