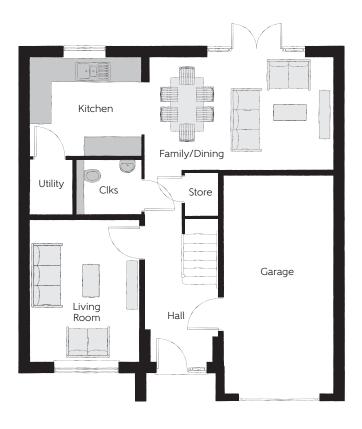

## Ground Floor

| Kitchen/Dining | 8.45 x 3.11m | 27'7" x 10'2" |
|----------------|--------------|---------------|
| Utility        | 1.20 x 1.55m | 3′9″ x 5′0″   |
| Living Room    | 3.93 x 3.05m | 12′8″ x 10′0″ |
| Cloakroom      | 1.82 x 1.55m | 5′9″ x 5′0″   |

Clks - Cloakroom WS - Wardrobe Space (suggestion only, wardrobe not included)