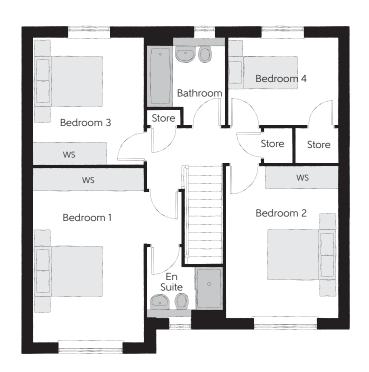

## First Floor

| Bedroom 1          | 4.83 x 4.09m | 15'8" x 13'4" |
|--------------------|--------------|---------------|
| Bedroom 1 En Suite | 2.09 x 1.95  | 6'8 x 6'3"    |
| Bedroom 2          | 3.12 x 4.21m | 10′2″ x 13′8″ |
| Bedroom 3          | 3.05 x 3.53m | 10'0" x 11'5" |
| Bedroom 4          | 3.05 x 2.41m | 10'0" x 7'9"  |
| Bathroom           | 2.18 x 2.41m | 7'1" x 7'9"   |

Clks - Cloakroom WS - Wardrobe Space (suggestion only, wardrobe not included)