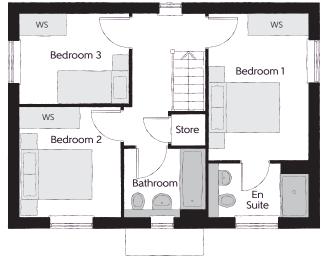

## First Floor

| Bedroom 1          | 2.77m x 4.07m  | 9′1″ x 13′4″ |
|--------------------|----------------|--------------|
| Bedroom 1 En Suite | 2.77m x 1.48m  | 9'1" x 4'10" |
| Bedroom 2          | 2.79m x 3.07m  | 9'2" x 10'1" |
| Bedroom 3          | 3.03 m x 2.48m | 9'11" x 8'2" |
| Bathroom           | 2.26m x 1.92m  | 7′5″ x 6′4″  |

Clks - Cloakroom WS - Wardrobe Space (suggestion only, wardrobe not included)