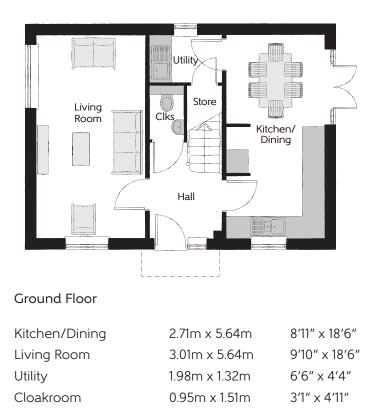

## The Lymner

THREE BEDROOM HOME

Bellway



## First Floor

| Bedroom 1          | 2.77m x 4.07m  | 9′1″ x 13′4″ |
|--------------------|----------------|--------------|
| Bedroom 1 En Suite | 2.77m x 1.48m  | 9'1" x 4'10" |
| Bedroom 2          | 2.79m x 3.07m  | 9'2" x 10'1" |
| Bedroom 3          | 3.03 m x 2.48m | 9'11" x 8'2" |
| Bathroom           | 2.26m x 1.92m  | 7′5″ x 6′4″  |



Clks - Cloakroom WS - Wardrobe Space (suggestion only, wardrobe not included)

## Furniture arrangements are for illustrative purposes only. Items are not included, nor to scale.

The items shown in this key may be subject to change, and positions could vary from those indicated on this floorplan. Please refer to Sales Advisor for details of your selected plot. Computer generated image shown overleaf. External finishes, landscaping and configuration may vary from plot to plot. Please refer to Sales Advisor for further details. All dimensions are approximate and should not be used for carpet sizes, appliance spaces or furniture. We operate a policy of continuous improvement and individual features such as kitchen and bathroom layouts, doors, windows, garages and elevational treatments may