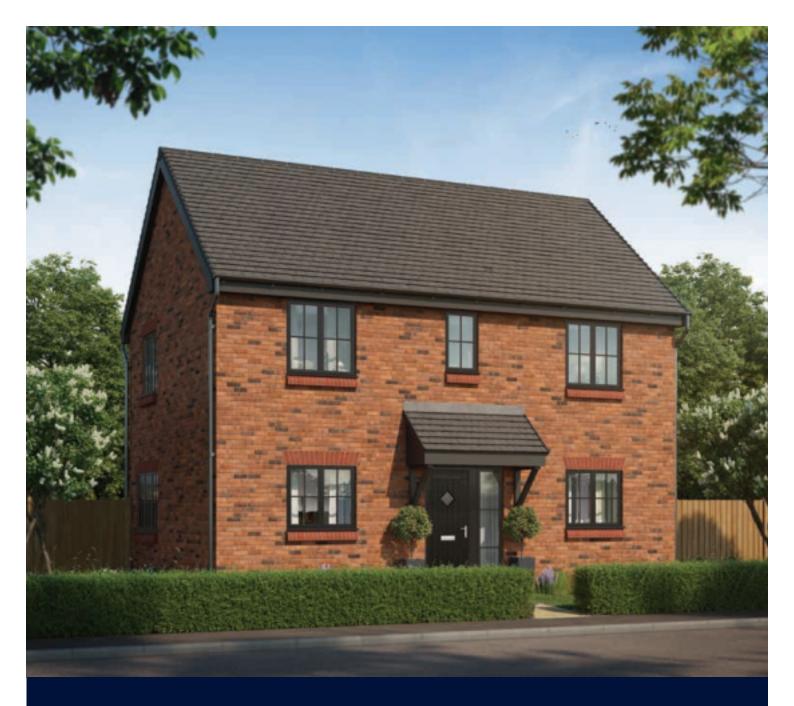

## The Lymner

THREE BEDROOM HOME

Bellway



## First Floor

| Bedroom 1          | 2.77m x 4.07m  | 9′1″ x 13′4″ |
|--------------------|----------------|--------------|
| Bedroom 1 En Suite | 2.77m x 1.48m  | 9'1" x 4'10" |
| Bedroom 2          | 2.79m x 3.07m  | 9'2" x 10'1" |
| Bedroom 3          | 3.03 m x 2.48m | 9'11" x 8'2" |
| Bathroom           | 2.26m x 1.92m  | 7′5″ x 6′4″  |



Clks - Cloakroom WS - Wardrobe Space (suggestion only, wardrobe not included)

## Furniture arrangements are for illustrative purposes only. Items are not included, nor to scale.

The items shown in this key may be subject to change, and positions could vary from those indicated on this floorplan. Please refer to Sales Advisor for details of your selected plot. Computer generated image shown overleaf