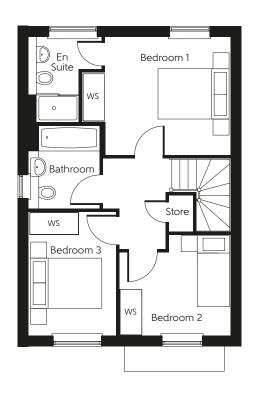

## THE COPPERSMITH

THREE BEDROOM HOME PLOTS 36, 37, 38 & 39

Brought to you by

THREE BEDROOM HOME PLOTS 36, 37, 38 & 39

Ground floor First floor

Bedroom 1 Kitchen/Dining Room 5.635m x 3.237m 18'6" x 10'7" 3.507m x 3.287m 11'6" x 10'9" 4.938m x 2.924m 16'2" x 9'7" 3.100m x 2.798m Living Room Bedroom 2 10'2" x 9'2"

Bedroom 3 3.443m x 2.422m 11'4" x 7'11"

> Total Area 93.9 sq.m. 1011 sq.ft.

Clks - Cloakroom (CYL) - Hot water Cylinder WS - Wardrobe Space (suggestion only, wardrobe not included)

Furniture arrangements are for illustrative purposes only. Items are not included, nor to scale.

The items shown in this key may be subject to change, and positions could vary from those indicated on this floorplan. Please refer to Sales Advisor for details of your selected plot. Computer generated image shown overleaf. External finishes, landscaping and configuration may vary from plot to plot. Please refer to Sales Advisor for further details. All dimensions are approximate and should not be used for carpet sizes, appliance spaces or furniture. We operate a policy of continuous improvement and individual features such as kitchen and bathroom layouts, doors, windows, garages and elevational treatments may vary from time to time. Consequently these particulars should be treated as general guidance only and do not constitute a contract, part of a contract or a warranty.