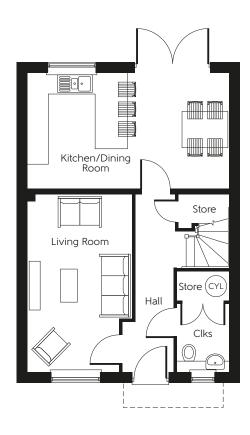

## THE COPPERSMITH

THREE BEDROOM HOME PLOTS 36, 37, 38 & 39

Brought to you by

THREE BEDROOM HOME PLOTS 36, 37, 38 & 39

Ground floor First floor

Bedroom 1 Kitchen/Dining Room 5.635m x 3.237m 18'6" x 10'7" 3.507m x 3.287m 11'6" x 10'9" 4.938m x 2.924m 16'2" x 9'7" 3.100m x 2.798m Living Room Bedroom 2 10'2" x 9'2"

The items shown in this key may be subject to change, and positions could vary from those indicated on this floorplan. Please refer to Sales Advisor for details of your selected plot. Computer generated image shown overleaf. External finishes, landscaping and configuration may vary from plot to plot. Please refer to Sales Advisor for further details. All dimensions are approximate and should not be used for carpet sizes, appliance spaces or furniture. We operate a policy of continuous improvement and individual features such as kitchen and bathroom layouts, doors, windows, garages and elevational treatments may vary from time to time. Consequently these particulars should be treated as general guidance only and do not constitute a contract, part of a contract or a warranty.