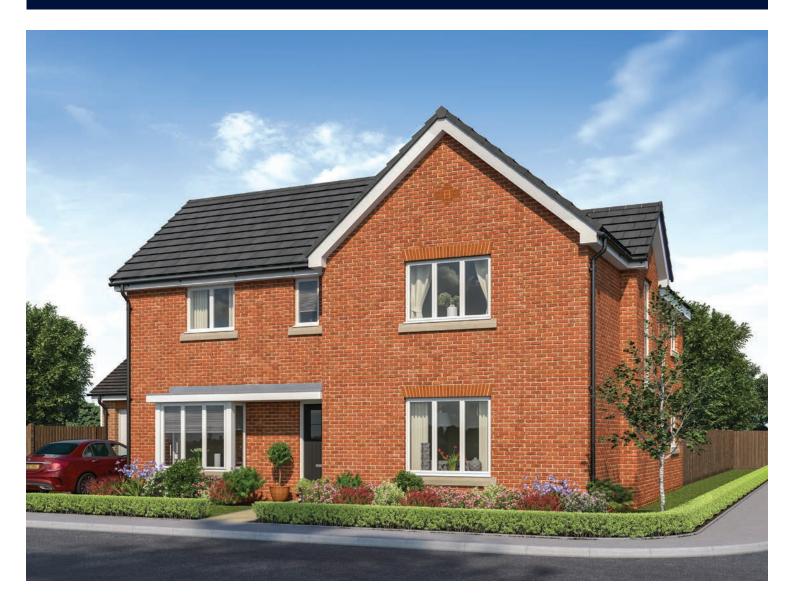

## The Jeweller

FOUR BEDROOM HOME





bellway.co.uk

## The Jeweller

## First Floor

| Bedroom 1          | 5.54m x 2.93m | 18'2" x   |
|--------------------|---------------|-----------|
| Bedroom 1 En Suite | 3.41m x 1.90m | 11'2" x 6 |
| Dressing           | 2.04m x 1.72m | 6′8″ x 5  |
| Bedroom 2          | 5.03m x 3.45m | 16'6" x   |
| Bedroom 2 En Suite | 3.14m x 1.20m | 10'4" x   |
| Bedroom 3          | 4.74m x 2.61m | 15′7″ x   |
| Bedroom 4          | 2.94m x 2.88m | 9'8" x 9  |
| Bathroom           | 2.37m x 1.90m | 7′9″ x 6  |
|                    |               |           |



Utility

Hall

Clks

## Ground Floor

| Kitchen/Dining/Family<br>Living Room | 6.04m x 4.74m<br><sup>(max)</sup><br>5.42m x 3.91m<br><sup>(inc. bay)</sup> | 19'10" x 15'7"<br><sup>(max)</sup><br>17'9" x 12'10"<br>(inc. bay) |