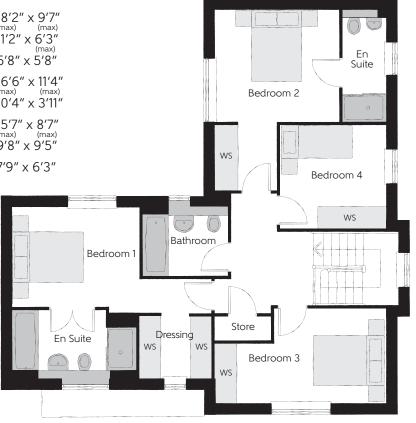

## First Floor

| Bedroom 1          | 5.54m x 2.93m | 18'2" x   |
|--------------------|---------------|-----------|
| Bedroom 1 En Suite | 3.41m x 1.90m | 11'2" x 6 |
| Dressing           | 2.04m x 1.72m | 6′8″ x 5  |
| Bedroom 2          | 5.03m x 3.45m | 16'6" x   |
| Bedroom 2 En Suite | 3.14m x 1.20m | 10'4" x   |
| Bedroom 3          | 4.74m x 2.61m | 15′7″ x   |
| Bedroom 4          | 2.94m x 2.88m | 9'8" x 9  |
| Bathroom           | 2.37m x 1.90m | 7′9″ x 6  |
|                    |               |           |

Utility

Hall

Clks