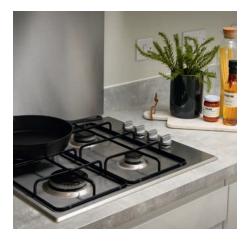

# Specification

| FINISHES  FINISHES  FINISHES                    | oft Hatch intrance Doors Ceilings Valls Valls Vindow Cills tairs Ialusters Iewel Posts Iewel Caps Handrail kirting Architrave Internal Doors Intronals                                                                                                                                                                                                                                                                                                                                                                                                                                                                                                                                                                                                                                                                                                                                                                                                                                                                                                                                                                                                                                                                                                                                                                                                                                                                                                                                                                                                                                                                                                                                                                                                                                                                                                                                                                                                                                                                                                                                                                         | Loft Hatch - Hinged Drop Down * †  GRP Insulated Door  Crown White Matt Emulsion  Crown White Matt Emulsion  Concrete Ground Floor / Chipboard First Floor  White Gloss MDF  Timber Stair - White Gloss MDF Strings  White Gloss Stop Chamfered Balusters  White Gloss Stop Chamfered Newels  White Gloss Flat Top Newel Caps  White Gloss Flat Top Newel Caps  White Gloss Heavy Duty Handrail  White Gloss 94x14 MDF Grooved & Chamfered  White Gloss 120x14 MDF Grooved & Chamfered  White Gloss 69x18 MDF Grooved & Chamfered  White Pre Finished Vertical Panel Internal Doors  Chrome SR100 Door Furniture |   | • | • |
|-------------------------------------------------|--------------------------------------------------------------------------------------------------------------------------------------------------------------------------------------------------------------------------------------------------------------------------------------------------------------------------------------------------------------------------------------------------------------------------------------------------------------------------------------------------------------------------------------------------------------------------------------------------------------------------------------------------------------------------------------------------------------------------------------------------------------------------------------------------------------------------------------------------------------------------------------------------------------------------------------------------------------------------------------------------------------------------------------------------------------------------------------------------------------------------------------------------------------------------------------------------------------------------------------------------------------------------------------------------------------------------------------------------------------------------------------------------------------------------------------------------------------------------------------------------------------------------------------------------------------------------------------------------------------------------------------------------------------------------------------------------------------------------------------------------------------------------------------------------------------------------------------------------------------------------------------------------------------------------------------------------------------------------------------------------------------------------------------------------------------------------------------------------------------------------------|------------------------------------------------------------------------------------------------------------------------------------------------------------------------------------------------------------------------------------------------------------------------------------------------------------------------------------------------------------------------------------------------------------------------------------------------------------------------------------------------------------------------------------------------------------------------------------------------------------------|---|---|---|
| FINISHES  E S S S S S S S S S S S S S S S S S   | Ceilings Valls Valls Vindow Cills Vindow Cills tairs Valusters Value Posts Vewel Posts Vewel Caps Vertiring Vertiring Vertirave Internal Doors Vonmongery                                                                                                                                                                                                                                                                                                                                                                                                                                                                                                                                                                                                                                                                                                                                                                                                                                                                                                                                                                                                                                                                                                                                                                                                                                                                                                                                                                                                                                                                                                                                                                                                                                                                                                                                                                                                                                                                                                                                                                      | Crown White Matt Emulsion Crown White Matt Emulsion Concrete Ground Floor / Chipboard First Floor White Gloss MDF Timber Stair - White Gloss MDF Strings White Gloss Stop Chamfered Balusters White Gloss Stop Chamfered Newels White Gloss Flat Top Newel Caps White Gloss Heavy Duty Handrail White Gloss 94x14 MDF Grooved & Chamfered White Gloss 120x14 MDF Grooved & Chamfered White Gloss 69x18 MDF Grooved & Chamfered White Pre Finished Vertical Panel Internal Doors Chrome SR100 Door Furniture                                                                                                      | • | • | • |
| FINISHES                                        | Valls  Iloors  Vindow Cills  tairs  Isalusters  Isalus | Crown White Matt Emulsion Concrete Ground Floor / Chipboard First Floor White Gloss MDF Timber Stair - White Gloss MDF Strings White Gloss Stop Chamfered Balusters White Gloss Stop Chamfered Newels White Gloss Flat Top Newel Caps White Gloss Heavy Duty Handrail White Gloss 94x14 MDF Grooved & Chamfered White Gloss 120x14 MDF Grooved & Chamfered White Gloss 69x18 MDF Grooved & Chamfered White Pre Finished Vertical Panel Internal Doors Chrome SR100 Door Furniture                                                                                                                                | • | • | • |
| FINISHES EN | iloors Vindow Cills tairs Idalusters Idewel Posts Idewel Caps Idew | Concrete Ground Floor / Chipboard First Floor White Gloss MDF Timber Stair - White Gloss MDF Strings White Gloss Stop Chamfered Balusters White Gloss Stop Chamfered Newels White Gloss Flat Top Newel Caps White Gloss Heavy Duty Handrail White Gloss 94x14 MDF Grooved & Chamfered White Gloss 120x14 MDF Grooved & Chamfered White Gloss 69x18 MDF Grooved & Chamfered White Pre Finished Vertical Panel Internal Doors Chrome SR100 Door Furniture                                                                                                                                                          | • | • | • |
| FINISHES                                        | Vindow Cills tairs lalusters lewel Posts lewel Caps landrail kirting vrchitrave enternal Doors ronmongery                                                                                                                                                                                                                                                                                                                                                                                                                                                                                                                                                                                                                                                                                                                                                                                                                                                                                                                                                                                                                                                                                                                                                                                                                                                                                                                                                                                                                                                                                                                                                                                                                                                                                                                                                                                                                                                                                                                                                                                                                      | White Gloss MDF Timber Stair - White Gloss MDF Strings White Gloss Stop Chamfered Balusters White Gloss Stop Chamfered Newels White Gloss Flat Top Newel Caps White Gloss Heavy Duty Handrail White Gloss 94x14 MDF Grooved & Chamfered White Gloss 120x14 MDF Grooved & Chamfered White Gloss 69x18 MDF Grooved & Chamfered White Pre Finished Vertical Panel Internal Doors Chrome SR100 Door Furniture                                                                                                                                                                                                        | • | • | • |
| FINISHES E                                      | tairs  Ialusters  Iewel Posts  Iewel Caps  Iandrail  kirting  vichitrave  Internal Doors  ronmongery                                                                                                                                                                                                                                                                                                                                                                                                                                                                                                                                                                                                                                                                                                                                                                                                                                                                                                                                                                                                                                                                                                                                                                                                                                                                                                                                                                                                                                                                                                                                                                                                                                                                                                                                                                                                                                                                                                                                                                                                                           | Timber Stair - White Gloss MDF Strings White Gloss Stop Chamfered Balusters White Gloss Stop Chamfered Newels White Gloss Flat Top Newel Caps White Gloss Heavy Duty Handrail White Gloss 94x14 MDF Grooved & Chamfered White Gloss 120x14 MDF Grooved & Chamfered White Gloss 69x18 MDF Grooved & Chamfered White Pre Finished Vertical Panel Internal Doors Chrome SR100 Door Furniture                                                                                                                                                                                                                        | • | • | • |
| FINISHE                                         | lalusters  Jewel Posts  Jewel Caps  Jandrail  Jandrail  Architrave  Internal Doors  Tonmongery                                                                                                                                                                                                                                                                                                                                                                                                                                                                                                                                                                                                                                                                                                                                                                                                                                                                                                                                                                                                                                                                                                                                                                                                                                                                                                                                                                                                                                                                                                                                                                                                                                                                                                                                                                                                                                                                                                                                                                                                                                 | White Gloss Stop Chamfered Balusters White Gloss Stop Chamfered Newels White Gloss Flat Top Newel Caps White Gloss Heavy Duty Handrail White Gloss 94x14 MDF Grooved & Chamfered White Gloss 120x14 MDF Grooved & Chamfered White Gloss 69x18 MDF Grooved & Chamfered White Pre Finished Vertical Panel Internal Doors Chrome SR100 Door Furniture                                                                                                                                                                                                                                                               | • | • | • |
| H<br>Si<br>A<br>In                              | lewel Posts lewel Caps landrail kirting  Architrave Internal Doors Fronmongery                                                                                                                                                                                                                                                                                                                                                                                                                                                                                                                                                                                                                                                                                                                                                                                                                                                                                                                                                                                                                                                                                                                                                                                                                                                                                                                                                                                                                                                                                                                                                                                                                                                                                                                                                                                                                                                                                                                                                                                                                                                 | White Gloss Stop Chamfered Newels  White Gloss Flat Top Newel Caps  White Gloss Heavy Duty Handrail  White Gloss 94x14 MDF Grooved & Chamfered  White Gloss 120x14 MDF Grooved & Chamfered  White Gloss 69x18 MDF Grooved & Chamfered  White Pre Finished Vertical Panel Internal Doors  Chrome SR100 Door Furniture                                                                                                                                                                                                                                                                                             | • | • | • |
| H<br>Si<br>A<br>In                              | lewel Caps landrail kirting Architrave Internal Doors Fronmongery                                                                                                                                                                                                                                                                                                                                                                                                                                                                                                                                                                                                                                                                                                                                                                                                                                                                                                                                                                                                                                                                                                                                                                                                                                                                                                                                                                                                                                                                                                                                                                                                                                                                                                                                                                                                                                                                                                                                                                                                                                                              | White Gloss Flat Top Newel Caps White Gloss Heavy Duty Handrail White Gloss 94x14 MDF Grooved & Chamfered White Gloss 120x14 MDF Grooved & Chamfered White Gloss 69x18 MDF Grooved & Chamfered White Pre Finished Vertical Panel Internal Doors Chrome SR100 Door Furniture                                                                                                                                                                                                                                                                                                                                      | • | • | • |
| H<br>Si<br>A<br>In                              | landrail kirting  Architrave Internal Doors Fonmongery                                                                                                                                                                                                                                                                                                                                                                                                                                                                                                                                                                                                                                                                                                                                                                                                                                                                                                                                                                                                                                                                                                                                                                                                                                                                                                                                                                                                                                                                                                                                                                                                                                                                                                                                                                                                                                                                                                                                                                                                                                                                         | White Gloss Heavy Duty Handrail White Gloss 94x14 MDF Grooved & Chamfered White Gloss 120x14 MDF Grooved & Chamfered White Gloss 69x18 MDF Grooved & Chamfered White Pre Finished Vertical Panel Internal Doors Chrome SR100 Door Furniture                                                                                                                                                                                                                                                                                                                                                                      | • | • | • |
| SI<br>A<br>In                                   | kirting<br>Architrave<br>Internal Doors<br>Ponmongery                                                                                                                                                                                                                                                                                                                                                                                                                                                                                                                                                                                                                                                                                                                                                                                                                                                                                                                                                                                                                                                                                                                                                                                                                                                                                                                                                                                                                                                                                                                                                                                                                                                                                                                                                                                                                                                                                                                                                                                                                                                                          | White Gloss 94x14 MDF Grooved & Chamfered White Gloss 120x14 MDF Grooved & Chamfered White Gloss 69x18 MDF Grooved & Chamfered White Pre Finished Vertical Panel Internal Doors Chrome SR100 Door Furniture                                                                                                                                                                                                                                                                                                                                                                                                      | • | • |   |
| A<br>Ir                                         | architrave<br>nternal Doors<br>ronmongery                                                                                                                                                                                                                                                                                                                                                                                                                                                                                                                                                                                                                                                                                                                                                                                                                                                                                                                                                                                                                                                                                                                                                                                                                                                                                                                                                                                                                                                                                                                                                                                                                                                                                                                                                                                                                                                                                                                                                                                                                                                                                      | White Gloss 94x14 MDF Grooved & Chamfered White Gloss 120x14 MDF Grooved & Chamfered White Gloss 69x18 MDF Grooved & Chamfered White Pre Finished Vertical Panel Internal Doors Chrome SR100 Door Furniture                                                                                                                                                                                                                                                                                                                                                                                                      |   |   | • |
| A<br>Ir                                         | architrave<br>nternal Doors<br>ronmongery                                                                                                                                                                                                                                                                                                                                                                                                                                                                                                                                                                                                                                                                                                                                                                                                                                                                                                                                                                                                                                                                                                                                                                                                                                                                                                                                                                                                                                                                                                                                                                                                                                                                                                                                                                                                                                                                                                                                                                                                                                                                                      | White Gloss 120x14 MDF Grooved & Chamfered White Gloss 69x18 MDF Grooved & Chamfered White Pre Finished Vertical Panel Internal Doors Chrome SR100 Door Furniture                                                                                                                                                                                                                                                                                                                                                                                                                                                |   | • | • |
| In<br>In                                        | nternal Doors<br>ronmongery                                                                                                                                                                                                                                                                                                                                                                                                                                                                                                                                                                                                                                                                                                                                                                                                                                                                                                                                                                                                                                                                                                                                                                                                                                                                                                                                                                                                                                                                                                                                                                                                                                                                                                                                                                                                                                                                                                                                                                                                                                                                                                    | White Gloss 69x18 MDF Grooved & Chamfered White Pre Finished Vertical Panel Internal Doors Chrome SR100 Door Furniture                                                                                                                                                                                                                                                                                                                                                                                                                                                                                           |   | • |   |
| In<br>In                                        | nternal Doors<br>ronmongery                                                                                                                                                                                                                                                                                                                                                                                                                                                                                                                                                                                                                                                                                                                                                                                                                                                                                                                                                                                                                                                                                                                                                                                                                                                                                                                                                                                                                                                                                                                                                                                                                                                                                                                                                                                                                                                                                                                                                                                                                                                                                                    | White Pre Finished Vertical Panel Internal Doors Chrome SR100 Door Furniture                                                                                                                                                                                                                                                                                                                                                                                                                                                                                                                                     |   |   | • |
| Ir                                              | ronmongery                                                                                                                                                                                                                                                                                                                                                                                                                                                                                                                                                                                                                                                                                                                                                                                                                                                                                                                                                                                                                                                                                                                                                                                                                                                                                                                                                                                                                                                                                                                                                                                                                                                                                                                                                                                                                                                                                                                                                                                                                                                                                                                     | Chrome SR100 Door Furniture                                                                                                                                                                                                                                                                                                                                                                                                                                                                                                                                                                                      |   | • | • |
|                                                 |                                                                                                                                                                                                                                                                                                                                                                                                                                                                                                                                                                                                                                                                                                                                                                                                                                                                                                                                                                                                                                                                                                                                                                                                                                                                                                                                                                                                                                                                                                                                                                                                                                                                                                                                                                                                                                                                                                                                                                                                                                                                                                                                |                                                                                                                                                                                                                                                                                                                                                                                                                                                                                                                                                                                                                  | • | • | • |
| E.                                              | rontals                                                                                                                                                                                                                                                                                                                                                                                                                                                                                                                                                                                                                                                                                                                                                                                                                                                                                                                                                                                                                                                                                                                                                                                                                                                                                                                                                                                                                                                                                                                                                                                                                                                                                                                                                                                                                                                                                                                                                                                                                                                                                                                        |                                                                                                                                                                                                                                                                                                                                                                                                                                                                                                                                                                                                                  |   |   |   |
| 1111                                            |                                                                                                                                                                                                                                                                                                                                                                                                                                                                                                                                                                                                                                                                                                                                                                                                                                                                                                                                                                                                                                                                                                                                                                                                                                                                                                                                                                                                                                                                                                                                                                                                                                                                                                                                                                                                                                                                                                                                                                                                                                                                                                                                | Bellway Band B options ##                                                                                                                                                                                                                                                                                                                                                                                                                                                                                                                                                                                        | • | • |   |
|                                                 |                                                                                                                                                                                                                                                                                                                                                                                                                                                                                                                                                                                                                                                                                                                                                                                                                                                                                                                                                                                                                                                                                                                                                                                                                                                                                                                                                                                                                                                                                                                                                                                                                                                                                                                                                                                                                                                                                                                                                                                                                                                                                                                                | Bellway Band C options ##                                                                                                                                                                                                                                                                                                                                                                                                                                                                                                                                                                                        |   |   | • |
| С                                               | Carcass                                                                                                                                                                                                                                                                                                                                                                                                                                                                                                                                                                                                                                                                                                                                                                                                                                                                                                                                                                                                                                                                                                                                                                                                                                                                                                                                                                                                                                                                                                                                                                                                                                                                                                                                                                                                                                                                                                                                                                                                                                                                                                                        | Premium Grade 18mm thk Colour Matched Carcass                                                                                                                                                                                                                                                                                                                                                                                                                                                                                                                                                                    | • | • | • |
| U                                               | Inits                                                                                                                                                                                                                                                                                                                                                                                                                                                                                                                                                                                                                                                                                                                                                                                                                                                                                                                                                                                                                                                                                                                                                                                                                                                                                                                                                                                                                                                                                                                                                                                                                                                                                                                                                                                                                                                                                                                                                                                                                                                                                                                          | Frontal Matching Table Ends                                                                                                                                                                                                                                                                                                                                                                                                                                                                                                                                                                                      | • | • |   |
|                                                 |                                                                                                                                                                                                                                                                                                                                                                                                                                                                                                                                                                                                                                                                                                                                                                                                                                                                                                                                                                                                                                                                                                                                                                                                                                                                                                                                                                                                                                                                                                                                                                                                                                                                                                                                                                                                                                                                                                                                                                                                                                                                                                                                | Unit Framing                                                                                                                                                                                                                                                                                                                                                                                                                                                                                                                                                                                                     |   |   | • |
| v                                               | Vorktops                                                                                                                                                                                                                                                                                                                                                                                                                                                                                                                                                                                                                                                                                                                                                                                                                                                                                                                                                                                                                                                                                                                                                                                                                                                                                                                                                                                                                                                                                                                                                                                                                                                                                                                                                                                                                                                                                                                                                                                                                                                                                                                       | 40mm Square Edge Worktops with upstand                                                                                                                                                                                                                                                                                                                                                                                                                                                                                                                                                                           | • | • | • |
| К                                               | (itchen Sink                                                                                                                                                                                                                                                                                                                                                                                                                                                                                                                                                                                                                                                                                                                                                                                                                                                                                                                                                                                                                                                                                                                                                                                                                                                                                                                                                                                                                                                                                                                                                                                                                                                                                                                                                                                                                                                                                                                                                                                                                                                                                                                   | Leisure Eaton Single Bowl SS Sink & Aquamono Tap (inc Sink Liner)                                                                                                                                                                                                                                                                                                                                                                                                                                                                                                                                                | • |   |   |
|                                                 |                                                                                                                                                                                                                                                                                                                                                                                                                                                                                                                                                                                                                                                                                                                                                                                                                                                                                                                                                                                                                                                                                                                                                                                                                                                                                                                                                                                                                                                                                                                                                                                                                                                                                                                                                                                                                                                                                                                                                                                                                                                                                                                                | Leisure Eaton Bowl & Half SS Sink & Aquamono Tap (inc Sink Liner)                                                                                                                                                                                                                                                                                                                                                                                                                                                                                                                                                |   | • |   |
|                                                 |                                                                                                                                                                                                                                                                                                                                                                                                                                                                                                                                                                                                                                                                                                                                                                                                                                                                                                                                                                                                                                                                                                                                                                                                                                                                                                                                                                                                                                                                                                                                                                                                                                                                                                                                                                                                                                                                                                                                                                                                                                                                                                                                | Leisure Albion Bowl & Half SS Sink & Aquamono Tap (inc Sink Liner)                                                                                                                                                                                                                                                                                                                                                                                                                                                                                                                                               |   |   | • |
| - U                                             | Itility Sink                                                                                                                                                                                                                                                                                                                                                                                                                                                                                                                                                                                                                                                                                                                                                                                                                                                                                                                                                                                                                                                                                                                                                                                                                                                                                                                                                                                                                                                                                                                                                                                                                                                                                                                                                                                                                                                                                                                                                                                                                                                                                                                   | Leisure Eaton Single Bowl SS Sink & Aquamono Tap (inc Sink Liner)                                                                                                                                                                                                                                                                                                                                                                                                                                                                                                                                                |   | • |   |
| KINCHEN<br>O V                                  |                                                                                                                                                                                                                                                                                                                                                                                                                                                                                                                                                                                                                                                                                                                                                                                                                                                                                                                                                                                                                                                                                                                                                                                                                                                                                                                                                                                                                                                                                                                                                                                                                                                                                                                                                                                                                                                                                                                                                                                                                                                                                                                                | Leisure Albion Single Bowl SS Sink & Aquamono Tap (inc Sink Liner)                                                                                                                                                                                                                                                                                                                                                                                                                                                                                                                                               |   |   | • |
|                                                 | appliances Oven                                                                                                                                                                                                                                                                                                                                                                                                                                                                                                                                                                                                                                                                                                                                                                                                                                                                                                                                                                                                                                                                                                                                                                                                                                                                                                                                                                                                                                                                                                                                                                                                                                                                                                                                                                                                                                                                                                                                                                                                                                                                                                                | Zanussi Single Oven ZOHHE2X2                                                                                                                                                                                                                                                                                                                                                                                                                                                                                                                                                                                     | • | • |   |
|                                                 | # F                                                                                                                                                                                                                                                                                                                                                                                                                                                                                                                                                                                                                                                                                                                                                                                                                                                                                                                                                                                                                                                                                                                                                                                                                                                                                                                                                                                                                                                                                                                                                                                                                                                                                                                                                                                                                                                                                                                                                                                                                                                                                                                            | Zanussi Single Oven ZOHNX3X1                                                                                                                                                                                                                                                                                                                                                                                                                                                                                                                                                                                     |   |   | • |
| A                                               | appliances Hob                                                                                                                                                                                                                                                                                                                                                                                                                                                                                                                                                                                                                                                                                                                                                                                                                                                                                                                                                                                                                                                                                                                                                                                                                                                                                                                                                                                                                                                                                                                                                                                                                                                                                                                                                                                                                                                                                                                                                                                                                                                                                                                 | Zanussi 4 Burner Gas Hob ZGNN640X & SS Splashback                                                                                                                                                                                                                                                                                                                                                                                                                                                                                                                                                                | • | • |   |
| H                                               | <del></del>                                                                                                                                                                                                                                                                                                                                                                                                                                                                                                                                                                                                                                                                                                                                                                                                                                                                                                                                                                                                                                                                                                                                                                                                                                                                                                                                                                                                                                                                                                                                                                                                                                                                                                                                                                                                                                                                                                                                                                                                                                                                                                                    | Zanussi 4 Burner Gas Hob ZGNN642X & SS Splashback                                                                                                                                                                                                                                                                                                                                                                                                                                                                                                                                                                |   |   | • |
|                                                 | appliances Extractor                                                                                                                                                                                                                                                                                                                                                                                                                                                                                                                                                                                                                                                                                                                                                                                                                                                                                                                                                                                                                                                                                                                                                                                                                                                                                                                                                                                                                                                                                                                                                                                                                                                                                                                                                                                                                                                                                                                                                                                                                                                                                                           | Cooker Hood Extractor LFC316X                                                                                                                                                                                                                                                                                                                                                                                                                                                                                                                                                                                    | • | • | • |
| _                                               | appliances Microwave                                                                                                                                                                                                                                                                                                                                                                                                                                                                                                                                                                                                                                                                                                                                                                                                                                                                                                                                                                                                                                                                                                                                                                                                                                                                                                                                                                                                                                                                                                                                                                                                                                                                                                                                                                                                                                                                                                                                                                                                                                                                                                           | Zanussi Microwave ZVENM6X1                                                                                                                                                                                                                                                                                                                                                                                                                                                                                                                                                                                       |   |   | • |
|                                                 | appliances Fridge Freezer                                                                                                                                                                                                                                                                                                                                                                                                                                                                                                                                                                                                                                                                                                                                                                                                                                                                                                                                                                                                                                                                                                                                                                                                                                                                                                                                                                                                                                                                                                                                                                                                                                                                                                                                                                                                                                                                                                                                                                                                                                                                                                      | Fridge Freezer Space Only                                                                                                                                                                                                                                                                                                                                                                                                                                                                                                                                                                                        | • | • |   |
| ΗĤ                                              | appliances i nage i reezer                                                                                                                                                                                                                                                                                                                                                                                                                                                                                                                                                                                                                                                                                                                                                                                                                                                                                                                                                                                                                                                                                                                                                                                                                                                                                                                                                                                                                                                                                                                                                                                                                                                                                                                                                                                                                                                                                                                                                                                                                                                                                                     | Zanussi 70/30 Fridge Freezer ZNLN18FS1                                                                                                                                                                                                                                                                                                                                                                                                                                                                                                                                                                           |   | • | • |
| Δ                                               | appliance Dishwasher                                                                                                                                                                                                                                                                                                                                                                                                                                                                                                                                                                                                                                                                                                                                                                                                                                                                                                                                                                                                                                                                                                                                                                                                                                                                                                                                                                                                                                                                                                                                                                                                                                                                                                                                                                                                                                                                                                                                                                                                                                                                                                           | Removeable Unit (inc Feed & Waste) ***                                                                                                                                                                                                                                                                                                                                                                                                                                                                                                                                                                           |   | • |   |
| ŢΡ                                              | pp.anocolonimanion                                                                                                                                                                                                                                                                                                                                                                                                                                                                                                                                                                                                                                                                                                                                                                                                                                                                                                                                                                                                                                                                                                                                                                                                                                                                                                                                                                                                                                                                                                                                                                                                                                                                                                                                                                                                                                                                                                                                                                                                                                                                                                             | Zanussi Dishwasher ZDLN1511                                                                                                                                                                                                                                                                                                                                                                                                                                                                                                                                                                                      |   |   | • |
|                                                 | appliance Washing Machine                                                                                                                                                                                                                                                                                                                                                                                                                                                                                                                                                                                                                                                                                                                                                                                                                                                                                                                                                                                                                                                                                                                                                                                                                                                                                                                                                                                                                                                                                                                                                                                                                                                                                                                                                                                                                                                                                                                                                                                                                                                                                                      | Washing Machine Space Only (inc Feed & Waste)                                                                                                                                                                                                                                                                                                                                                                                                                                                                                                                                                                    | • | • | • |
|                                                 | spendince readining Machine                                                                                                                                                                                                                                                                                                                                                                                                                                                                                                                                                                                                                                                                                                                                                                                                                                                                                                                                                                                                                                                                                                                                                                                                                                                                                                                                                                                                                                                                                                                                                                                                                                                                                                                                                                                                                                                                                                                                                                                                                                                                                                    | masining industrine space of my (interfeed a waste)                                                                                                                                                                                                                                                                                                                                                                                                                                                                                                                                                              |   | • | • |
| С                                               | Cloaks - WC                                                                                                                                                                                                                                                                                                                                                                                                                                                                                                                                                                                                                                                                                                                                                                                                                                                                                                                                                                                                                                                                                                                                                                                                                                                                                                                                                                                                                                                                                                                                                                                                                                                                                                                                                                                                                                                                                                                                                                                                                                                                                                                    | Roca DEBBA WC with Concealed Cistern & PL2 Flush Plate ##                                                                                                                                                                                                                                                                                                                                                                                                                                                                                                                                                        | • | • | • |
| С                                               | Cloaks - Basin                                                                                                                                                                                                                                                                                                                                                                                                                                                                                                                                                                                                                                                                                                                                                                                                                                                                                                                                                                                                                                                                                                                                                                                                                                                                                                                                                                                                                                                                                                                                                                                                                                                                                                                                                                                                                                                                                                                                                                                                                                                                                                                 | Roca Wash Hand Basin ‡                                                                                                                                                                                                                                                                                                                                                                                                                                                                                                                                                                                           | • | • | • |
| С                                               | Cloaks - Brassware                                                                                                                                                                                                                                                                                                                                                                                                                                                                                                                                                                                                                                                                                                                                                                                                                                                                                                                                                                                                                                                                                                                                                                                                                                                                                                                                                                                                                                                                                                                                                                                                                                                                                                                                                                                                                                                                                                                                                                                                                                                                                                             | Bristan PISA Small Basin Chrome Mixer Tap                                                                                                                                                                                                                                                                                                                                                                                                                                                                                                                                                                        | • | • | • |
| С                                               | Cloaks - Tiling                                                                                                                                                                                                                                                                                                                                                                                                                                                                                                                                                                                                                                                                                                                                                                                                                                                                                                                                                                                                                                                                                                                                                                                                                                                                                                                                                                                                                                                                                                                                                                                                                                                                                                                                                                                                                                                                                                                                                                                                                                                                                                                | Band 2 Tiling to WC Boxing, Splashback Tiling to WHB, Flat Edge White Trim                                                                                                                                                                                                                                                                                                                                                                                                                                                                                                                                       | • | • |   |
|                                                 |                                                                                                                                                                                                                                                                                                                                                                                                                                                                                                                                                                                                                                                                                                                                                                                                                                                                                                                                                                                                                                                                                                                                                                                                                                                                                                                                                                                                                                                                                                                                                                                                                                                                                                                                                                                                                                                                                                                                                                                                                                                                                                                                | Band 3 Tiling to WC Boxing, Splashback Tiling to WHB, Flat Edge Chrome Trim                                                                                                                                                                                                                                                                                                                                                                                                                                                                                                                                      |   |   | • |
| WET ROOMS                                       | athroom - WC                                                                                                                                                                                                                                                                                                                                                                                                                                                                                                                                                                                                                                                                                                                                                                                                                                                                                                                                                                                                                                                                                                                                                                                                                                                                                                                                                                                                                                                                                                                                                                                                                                                                                                                                                                                                                                                                                                                                                                                                                                                                                                                   | Roca DEBBA WC with Concealed Cistern & PL2 Flush Plate ##                                                                                                                                                                                                                                                                                                                                                                                                                                                                                                                                                        | • | • | • |
| 8 B                                             | athroom - Basin                                                                                                                                                                                                                                                                                                                                                                                                                                                                                                                                                                                                                                                                                                                                                                                                                                                                                                                                                                                                                                                                                                                                                                                                                                                                                                                                                                                                                                                                                                                                                                                                                                                                                                                                                                                                                                                                                                                                                                                                                                                                                                                | Roca DEBBA 500 WHB with Full Pedestal #                                                                                                                                                                                                                                                                                                                                                                                                                                                                                                                                                                          | • | • |   |
| N N                                             |                                                                                                                                                                                                                                                                                                                                                                                                                                                                                                                                                                                                                                                                                                                                                                                                                                                                                                                                                                                                                                                                                                                                                                                                                                                                                                                                                                                                                                                                                                                                                                                                                                                                                                                                                                                                                                                                                                                                                                                                                                                                                                                                | Roca DEBBA 550 WHB with Semi Pedestal #                                                                                                                                                                                                                                                                                                                                                                                                                                                                                                                                                                          |   |   | • |
| E B                                             | athroom - Bath                                                                                                                                                                                                                                                                                                                                                                                                                                                                                                                                                                                                                                                                                                                                                                                                                                                                                                                                                                                                                                                                                                                                                                                                                                                                                                                                                                                                                                                                                                                                                                                                                                                                                                                                                                                                                                                                                                                                                                                                                                                                                                                 | Roca OSLO Acrylic Bath & Rigid Bath Panel                                                                                                                                                                                                                                                                                                                                                                                                                                                                                                                                                                        | • | • | • |
| >   B                                           | Jathroom - Brassware                                                                                                                                                                                                                                                                                                                                                                                                                                                                                                                                                                                                                                                                                                                                                                                                                                                                                                                                                                                                                                                                                                                                                                                                                                                                                                                                                                                                                                                                                                                                                                                                                                                                                                                                                                                                                                                                                                                                                                                                                                                                                                           | Bristan PISA Chrome Bath & Basin Mixer Taps                                                                                                                                                                                                                                                                                                                                                                                                                                                                                                                                                                      | • | • |   |
| ٦F                                              |                                                                                                                                                                                                                                                                                                                                                                                                                                                                                                                                                                                                                                                                                                                                                                                                                                                                                                                                                                                                                                                                                                                                                                                                                                                                                                                                                                                                                                                                                                                                                                                                                                                                                                                                                                                                                                                                                                                                                                                                                                                                                                                                | Bristan SAIL Chrome Bath & Basin Mixer Taps                                                                                                                                                                                                                                                                                                                                                                                                                                                                                                                                                                      |   |   | • |
| В                                               | lathroom - Shower Tray                                                                                                                                                                                                                                                                                                                                                                                                                                                                                                                                                                                                                                                                                                                                                                                                                                                                                                                                                                                                                                                                                                                                                                                                                                                                                                                                                                                                                                                                                                                                                                                                                                                                                                                                                                                                                                                                                                                                                                                                                                                                                                         | Mira FLIGHT Low Shower Tray with Mira ELEVATE Enclosure ‡                                                                                                                                                                                                                                                                                                                                                                                                                                                                                                                                                        | • | • | • |
|                                                 | lathroom - Shower                                                                                                                                                                                                                                                                                                                                                                                                                                                                                                                                                                                                                                                                                                                                                                                                                                                                                                                                                                                                                                                                                                                                                                                                                                                                                                                                                                                                                                                                                                                                                                                                                                                                                                                                                                                                                                                                                                                                                                                                                                                                                                              | Mira MINIMAL EV Thermostatic Shower ###                                                                                                                                                                                                                                                                                                                                                                                                                                                                                                                                                                          | • | • |   |
|                                                 |                                                                                                                                                                                                                                                                                                                                                                                                                                                                                                                                                                                                                                                                                                                                                                                                                                                                                                                                                                                                                                                                                                                                                                                                                                                                                                                                                                                                                                                                                                                                                                                                                                                                                                                                                                                                                                                                                                                                                                                                                                                                                                                                | Mira MINIMAL EV Thermostatic Shower ###                                                                                                                                                                                                                                                                                                                                                                                                                                                                                                                                                                          |   |   | • |