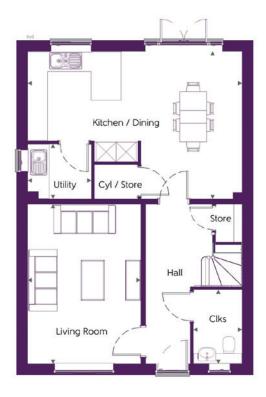

## Ground Floor

| Kitchen / Dining | 6.42 m x | 4.42 m | 21'-1" | X | 14'-6 |
|------------------|----------|--------|--------|---|-------|
| Living Room      | 3.39 m x | 4.78 m | 11'-1" | X | 15'-8 |
| Utility          | 1.91 m x | 1.65 m | 6'-3"  | X | 5'-5" |
| Cloakroom        | 1.46 m x | 2.22 m | 4'-10" | X | 7'-4" |

Clks - Cloakroom Cyl - Hot Water Cylinder WS - Wardrobe Space (suggestion only, wardrobe not included)

#### Furniture arrangements are for illustrative purposes only. Items are not included, nor to scale.

The items shown in this key may be subject to change, and positions could vary from those indicated on this floorplan. Please refer to Sales Advisor for details of your selected plot. Computer generated image shown overleaf. External finishes, landscaping and configuration may vary from plot to plot. Please refer to Sales Advisor for further details. All dimensions are approximate and should not be used for carpet sizes, appliance spaces or furniture. We operate a policy of continuous improvement and individual features such as kitchen and bathroom layouts, doors, windows, garages and elevational treatments may vary from time to time. Consequently these particulars should be treated as general guidance only and do not constitute a contract, part of a contract or a warranty. 1309TOPL / SB (Rev M).