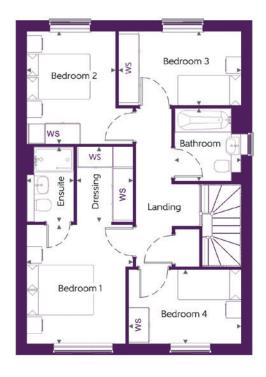

## First Floor

| Bedroom 1         | 3.19 m x   | 3.56 m | 10'-5" x | 11'-8" |
|-------------------|------------|--------|----------|--------|
| Dressing          | 1.69 m x   | 2.24 m | 5'-6" x  | 7'-4"  |
| Bedroom 1 Ensuite | 1.41 m x   | 2.24 m | 4'-8" x  | 7'-4"  |
| Bedroom 2         | 2.66 m x   | 3.37 m | 8'-9" x  | 11'-1" |
| Bedroom 3         | 3.67  m  x | 2.21 m | 12'-1" x | 7'-3"  |
| Bedroom 4         | 3.37  m  x | 2.22 m | 11'-1" x | 7'-4"  |
| Bathroom          | 1.99 m x   | 2.18 m | 6'-6" x  | 7'-2"  |

Clks - Cloakroom Cyl - Hot Water Cylinder WS - Wardrobe Space (suggestion only, wardrobe not included)

#### Furniture arrangements are for illustrative purposes only. Items are not included, nor to scale.

The items shown in this key may be subject to change, and positions could vary from those indicated on this floorplan. Please refer to Sales Advisor for details of your selected plot. Computer generated image shown overleaf. External finishes, landscaping and configuration may vary from plot to plot. Please refer to Sales Advisor for further details. All dimensions are approximate and should not be used for carpet sizes, appliance spaces or furniture. We operate a policy of continuous improvement and individual features such as kitchen and bathroom layouts, doors, windows, garages and elevational treatments may vary from time to time. Consequently these particulars should be treated as general guidance only and do not constitute a contract, part of a contract or a warranty. 1309TOPL / SB (Rev M).