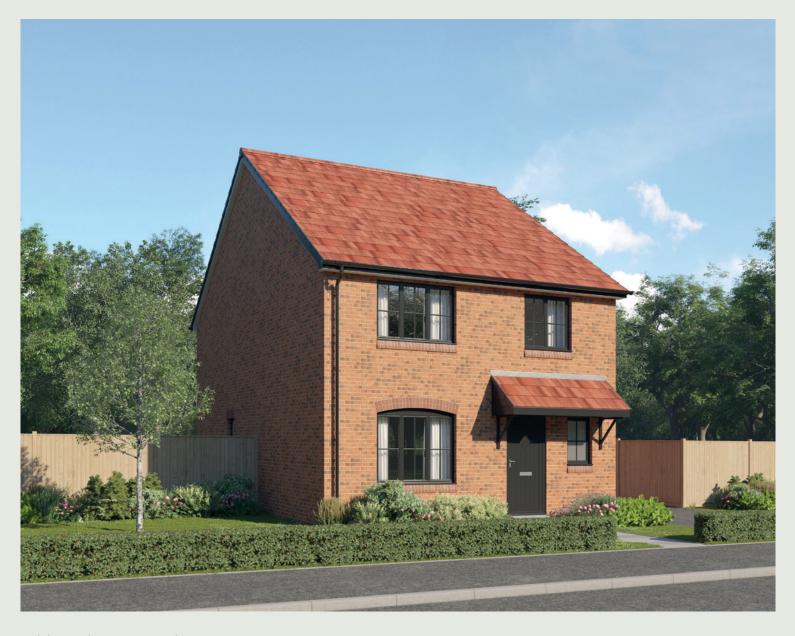

The Ophelia Life

4 BEDROOM HOME





# The Ophelia Life

#### 4 BEDROOM HOME



## Ground Floor

| Kitchen / Dining | 6.42 m x | 4.42 m | 21'-1" | X | 14'-6 |
|------------------|----------|--------|--------|---|-------|
| Living Room      | 3.39 m x | 4.78 m | 11'-1" | X | 15'-8 |
| Utility          | 1.91 m x | 1.65 m | 6'-3"  | X | 5'-5" |
| Cloakroom        | 1.46 m x | 2.22 m | 4'-10" | X | 7'-4" |



## First Floor

| Bedroom 1         | 3.19 m x   | 3.56 m | 10'-5" x | 11'-8" |
|-------------------|------------|--------|----------|--------|
| Dressing          | 1.69 m x   | 2.24 m | 5'-6" x  | 7'-4"  |
| Bedroom 1 Ensuite | 1.41 m x   | 2.24 m | 4'-8" x  | 7'-4"  |
| Bedroom 2         | 2.66 m x   | 3.37 m | 8'-9" x  | 11'-1" |
| Bedroom 3         | 3.67  m  x | 2.21 m | 12'-1"