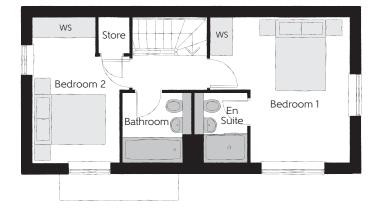

## First Floor

| Bedroom 1          | 3.99m x 3.88m | 13'1" x 12'9" |
|--------------------|---------------|---------------|
| Bedroom 1 En Suite | 1.90m x 1.48m | 6'3" x 4'10"  |
| Bedroom 2          | 3.99m x 2.63m | 13'1" x 8'7"  |
| Bathroom           | 1.90m x 1.92m | 6'3" x 6'3"   |

Clks - Cloakroom WS - Wardrobe Space (suggestion only, wardrobe not included)

## Furniture arrangements are for illustrative purposes only. Items are not included, nor to scale.

The items shown in this key may be subject to change, and positions could vary from those indicated on this floorplan. Please refer to Sales Advisor for details of your selected plot. Computer generated image shown overleaf. External finishes, landscaping and configuration may vary from plot to plot. Please refer to Sales Advisor for further details. All dimensions are approximate and should not be used for carpet sizes, appliance spaces or furniture. We operate a policy of continuous improvement and individual features such as kitchen and bathroom layouts, doors, windows, garages and elevational treatments may vary from time to time. Consequently these particulars should be treated as general guidance only and do not constitute a contract, part of a contract or a warranty. SL/CB/500/S00/S/01/A.