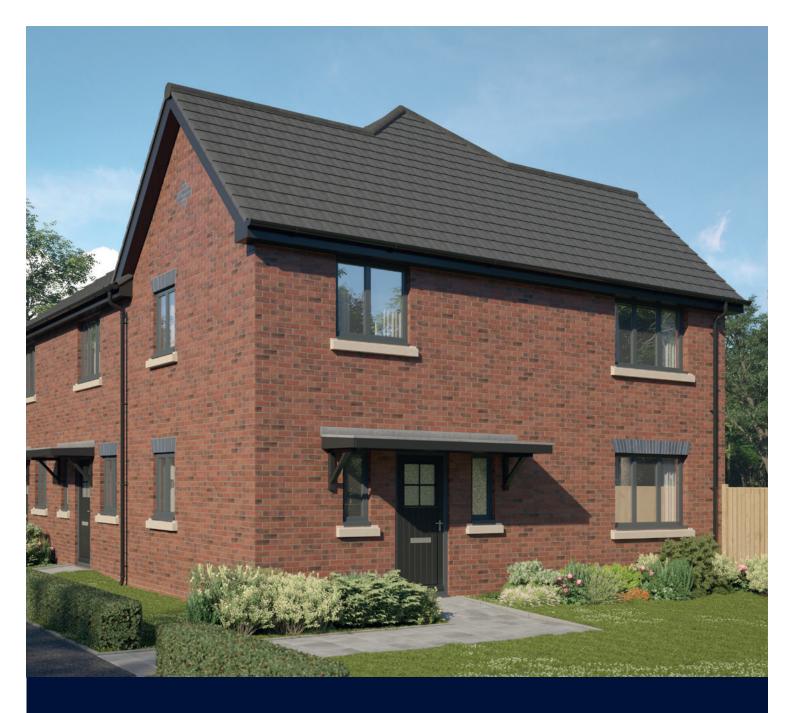

## The Slater

TWO BEDROOM HOME







## First Floor

| Bedroom 1          | 3.99m x 3.88m | 13'1" x 12'9" |
|--------------------|---------------|---------------|
| Bedroom 1 En Suite | 1.90m x 1.48m | 6'3" x 4'10"  |
| Bedroom 2          | 3.99m x 2.63m | 13'1" x 8'7"  |
| Bathroom           | 1.90m x 1.92m | 6'3" x 6'3"   |



Clks - Cloakroom WS - Wardrobe Space (suggestion only, wardrobe not included)

## Furniture arrangements are for illustrative purposes only. Items are not included, nor to scale.

The items shown in this key may be subject to change, and positions could vary from those indicated on this floorplan. Please refer to Sales Advisor for details of your selected plot. Computer generated image shown overleaf. External finishes, landscaping and configuration may vary fr