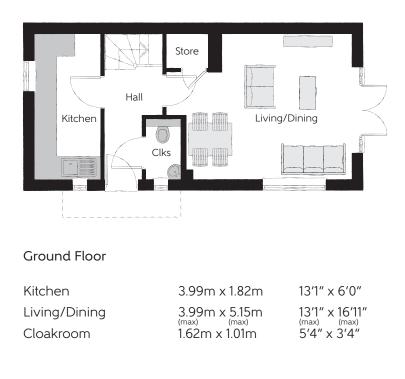

Clks - Cloakroom WS - Wardrobe Space (suggestion only, wardrobe not included)

## Furniture arrangements are for illustrative purposes only. Items are not included, nor to scale.

The items shown in this key may be subject to change, and positions could vary from those indicated on this floorplan. Please refer to Sales Advisor for details of your selected plot. Computer generated image shown overleaf. External finishes, landscaping and configuration may vary from plot to plot. Please refer to Sales Advisor for further details. All dimensions are approximate and should not be used for carpet sizes, appliance spaces or furniture. We operate a policy of continuous improvement and individual features such as kitchen and bathroom layouts, doors, windows, garages and elevational treatments may vary from time to time. Consequently these particulars should be treated as general guidance only and do not constitute a contract, part of a contract or a warranty. SL/CB/500/S00/S/01/A.