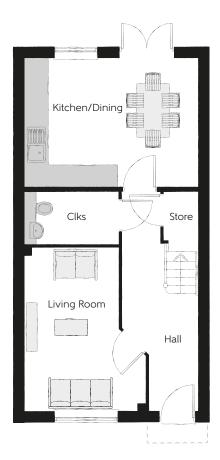

## **Ground Floor**

| Kitchen/Dining | 4.79m x 3.55m | 15′9″ x 11′8″  |
|----------------|---------------|----------------|
| Living Room    | 3.36m x 4.55m | 11'0" x 14'11" |
| Cloakroom      | 2.61m x 1.46m | 8′7″ x 4′10″   |

Clks - Cloakroom WS - Wardrobe Space (suggestion only, wardrobe not included)

## $Furniture\ arrangements\ are\ for\ illustrative\ purposes\ only.\ Items\ are\ not\ included,\ nor\ to\ scale.$

The items shown in this key may be subject to change, and positions could vary from those indicated on this floorplan. Please refer to Sales Advisor for details of your selected plot. Computer generated image shown overleaf. External finishes, landscaping and configuration may vary from plot to plot. Please refer to Sales Advisor for further details. All dimensions are approximate and should not be used for carpet sizes, appliance spaces or furniture. We operate a policy of continuous improvement and individual features such as kitchen and bathroom layouts, doors, windows, garages and elevational treatments may vary from time to time. Consequently these particulars should be treated as general guidance only and do not constitute a contract, part of a contract or a warranty. HA/CW/500/S00/S/01/E.