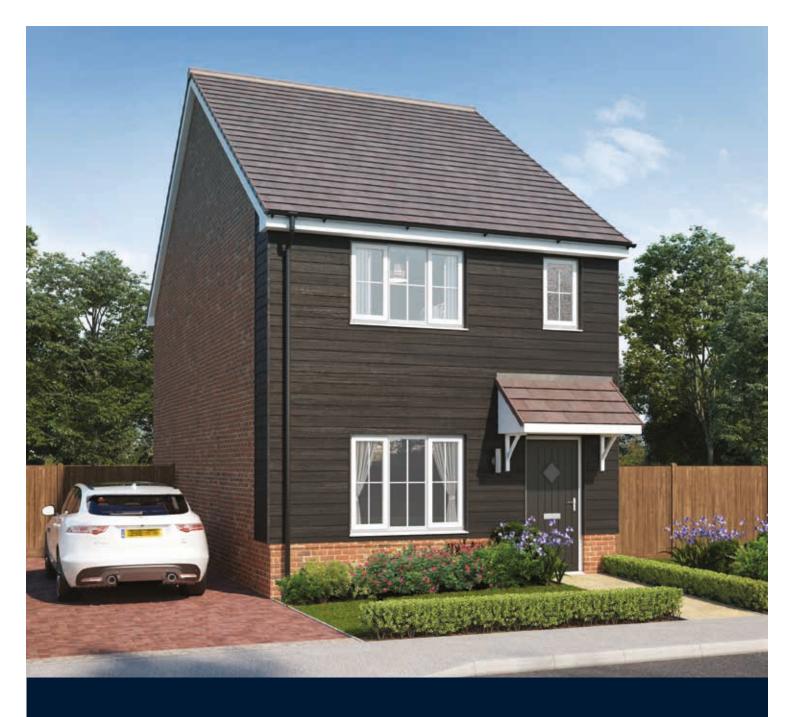

## The Heelmaker

THREE BEDROOM HOME





## First Floor

| Bedroom 1          | 3.50m x 3.92m | 11'6" x 12'10" |
|--------------------|---------------|----------------|
| Bedroom 1 En Suite | 1.20m x 2.82m | 3'11" x 9'3"   |
| Bedroom 2          | 2.55m x 4.62m | 8'4" x 15'2"   |
| Bedroom 3          | 2.15m x 3.61m | 7′1" x 11′10"  |
| Bathroom           | 2.12m x 1.99m | *6′9″ x 6′6″   |



## **Ground Floor**

| Kitchen/Dining | 4.79m x 3.55m | 15′9″ x 11′8″  |
|----------------|---------------|----------------|
| Living Room    | 3.36m x 4.55m | 11'0" x 14'11" |
| Cloakroom      | 2.61m x 1.46m | 8′7″ x 4′10″   |

Clks - Cloakroom WS - Wardrobe Space (suggestion only, wardrobe not included)

## $Furniture\ arrangements\ are\ for\ illustrative\ purposes\ only.\ Items\ are\ not\ inclu