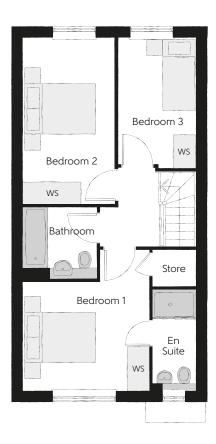

## First Floor

| Bedroom 1          | 3.50m x 3.92m | 11'6" x 12'10" |
|--------------------|---------------|----------------|
| Bedroom 1 En Suite | 1.20m x 2.82m | 3'11" x 9'3"   |
| Bedroom 2          | 2.55m x 4.62m | 8'4" x 15'2"   |
| Bedroom 3          | 2.15m x 3.61m | 7′1" x 11′10"  |
| Bathroom           | 2.12m x 1.99m | *6′9″ x 6′6″   |

Clks - Cloakroom WS - Wardrobe Space (suggestion only, wardrobe not included)

## $Furniture\ arrangements\ are\ for\ illustrative\ purposes\ only.\ Items\ are\ not\ included,\ nor\ to\ scale.$

The items shown in this key may be subject to change, and positions could vary from those indicated on this floorplan. Please refer to Sales Advisor for details of your selected plot. Computer generated image shown overleaf. External finishes, landscaping and configuration may vary from plot to plot. Please refer to Sales Advisor for further details. All dimensions are approximate and should not be used for carpet sizes, appliance spaces or furniture. We operate a policy of continuous improvement and individual features such as kitchen and bathroom layouts, doors, windows, garages and elevational treatments may vary from time to time. Consequently these particulars should be treated as general guidance only and do not constitute a contract, part of a contract or a warranty. HA/CW/500/S00/S/01/E.