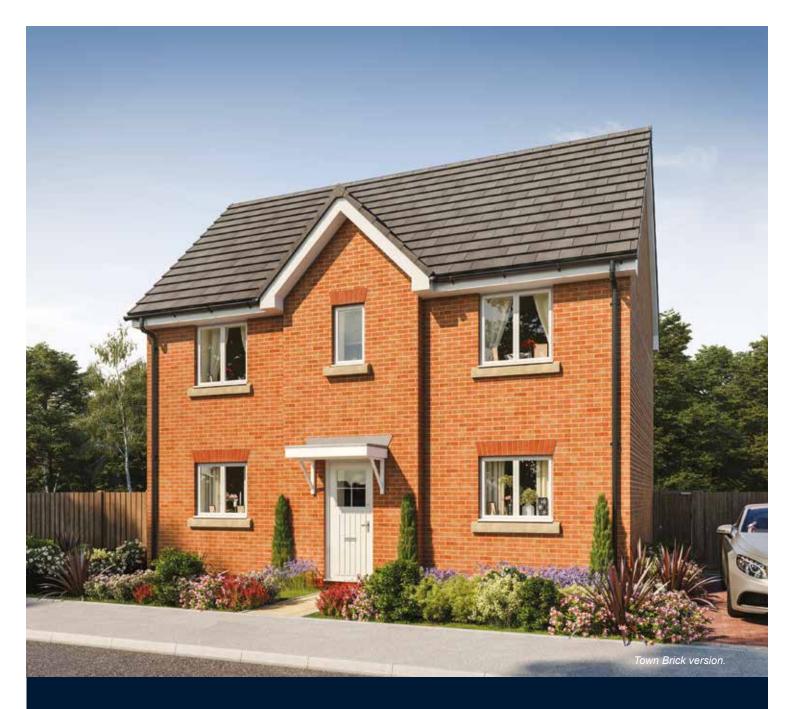

## The Quilter

THREE BEDROOM HOME







## First Floor

| Bedroom 1          | 3.02m x 3.12m | 9'11" x 10'3" |
|--------------------|---------------|---------------|
| Bedroom 1 En Suite | 2.14m x 1.62m | 7′0″ x 5′4″   |
| Bedroom 2          | 4.18m x 2.68m | 13'8" x 8'9"  |
| Bedroom 3          | 3.10m x 2.42m | 10'2" x 7'11" |
| Bathroom           | 1.91m x 1.98m | 6'3" x 6'6"   |



Clks - Cloakroom WS - Wardrobe Space (suggestion only, wardrobe not included)

## Furniture arrangements are for illustrative purposes only. Items are not included, nor to scale.

The items shown in this key may be subject to change, and positions could vary from those indicated on this floorplan. Please refer to Sales Advisor for details of your selected plot. Computer generated image shown overleaf. Ex