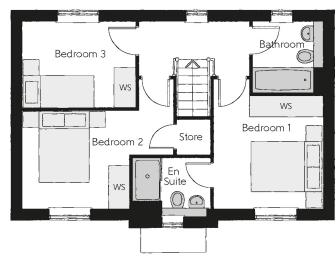

## First Floor

| Bedroom 1          | 3.02m x 3.12m | 9'11" x 10'3" |
|--------------------|---------------|---------------|
| Bedroom 1 En Suite | 2.14m x 1.62m | 7′0″ x 5′4″   |
| Bedroom 2          | 4.18m x 2.68m | 13'8" x 8'9"  |
| Bedroom 3          | 3.10m x 2.42m | 10'2" x 7'11" |
| Bathroom           | 1.91m x 1.98m | 6'3" x 6'6"   |

Clks - Cloakroom WS - Wardrobe Space (suggestion only, wardrobe not included)

## Furniture arrangements are for illustrative purposes only. Items are not included, nor to scale.

The items shown in this key may be subject to change, and positions could vary from those indicated on this floorplan. Please refer to Sales Advisor for details of your selected plot. Computer generated image shown overleaf. External finishes, landscaping and configuration may vary from plot to plot. Please refer to Sales Advisor for further details. All dimensions are approximate and should not be used for carpet sizes, appliance spaces or furniture. We operate a policy of continuous improvement and individual features such as kitchen and bathroom layouts, doors, windows, garages and elevational treatments may vary from time to time. Consequently these particulars should be treated as general guidance only and do not constitute a contract, part of a contract or a warranty. QU/TB/430/S00/D/01/K.