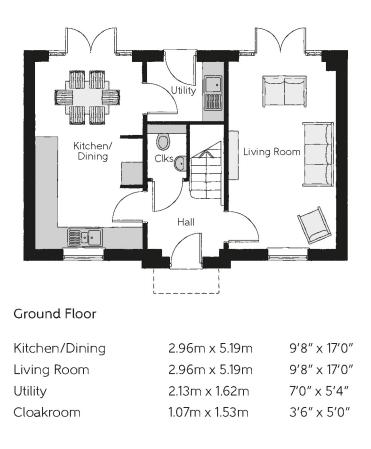

Clks - Cloakroom WS - Wardrobe Space (suggestion only, wardrobe not included)

## Furniture arrangements are for illustrative purposes only. Items are not included, nor to scale.

The items shown in this key may be subject to change, and positions could vary from those indicated on this floorplan. Please refer to Sales Advisor for details of your selected plot. Computer generated image shown overleaf. External finishes, landscaping and configuration may vary from plot to plot. Please refer to Sales Advisor for further details. All dimensions are approximate and should not be used for carpet sizes, appliance spaces or furniture. We operate a policy of continuous improvement and individual features such as kitchen and bathroom layouts, doors, windows, garages and elevational treatments may vary from time to time. Consequently these particulars should be treated as general guidance only and do not constitute a contract, part of a contract or a warranty. QU/TB/430/S00/D/01/K.