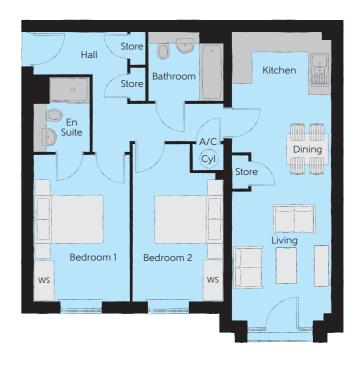

Second Floor

First Floor

The Filbert – Plots 2, 6, 10 & 14

| l area            | 70.88 sq. m.  | 763 sq. ft.    |
|-------------------|---------------|----------------|
| room              | 2.20m x 2.05m | 7'3" x 6'9"    |
| room 2            | 3.72m x 3.10m | 12'2" x 10'2"  |
| oom 1 En Suite    | 2.20m x 1.65m | 7'3" x 5'5"    |
| room 1            | 3.31m x 4.07m | 10'10" x 13'4" |
| nen/Living/Dining | 4.00m x 6.40m | 13'1" x 21'0"  |
|                   |               |                |

### The Filbert – Plots 1, 5, 9 & 13

| n x 2.05m | 7′3″ x 6′9″                         |
|-----------|-------------------------------------|
| n x 3.10m | 12'2" x 10'2"                       |
| n x 1.65m | 7′3″ x 5′5″                         |
| n x 4.07m | 10'10" x 13'4"                      |
| n x 6.40m | 13'1" x 21'0"                       |
|           | n x 4.07m<br>n x 1.65m<br>n x 3.10m |

### Floorplans

Third Floor

Second Floor

First Floor

Ground Floor

The Filbert - Plots 16, 20, 24 & 28

| Total area            | 70.88 sq. m.  | 763 sq. ft.    |
|-----------------------|---------------|----------------|
| Bathroom              | 2.20m x 2.05m | 7'3" x 6'9"    |
| Bedroom 2             | 3.72m x 3.10m | 12'2" x 10'2"  |
| Bedroom 1 En Suite    | 2.20m x 1.65m | 7'3" x 5'5"    |
| Bedroom 1             | 3.31m x 4.07m | 10'10" x 13'4" |
| Kitchen/Living/Dining | 4.00m x 6.40m | 13'1" x 21'0"  |

## The Filbert - Plots 17, 21, 25 & 29

| Kitchen/Living/Dining | 4.00m x 6.40m | 13'1" x 21'0"  |
|-----------------------|---------------|----------------|
| Bedroom 1             | 3.31m x 4.07m | 10'10" x 13'4" |
| Bedroom 1 En Suite    | 2.20m x 1.65m | 7'3" x 5'5"    |
| Bedroom 2             | 3.72m x 3.10m | 12'2" x 10'2"  |
| Bathroom              | 2.20m x 2.05m | 7'3" x 6'9"    |
| Total area            | 70.88 sq. m.  | 763 sq. ft.    |