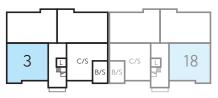

Second Floor

First Floor

The Filbert – Plots 2, 6, 10 & 14

| l area            | 70.88 sq. m.  | 763 sq. ft.    |
|-------------------|---------------|----------------|
| room              | 2.20m x 2.05m | 7'3" x 6'9"    |
| room 2            | 3.72m x 3.10m | 12'2" x 10'2"  |
| oom 1 En Suite    | 2.20m x 1.65m | 7'3" x 5'5"    |
| room 1            | 3.31m x 4.07m | 10'10" x 13'4" |
| nen/Living/Dining | 4.00m x 6.40m | 13'1" x 21'0"  |
|                   |               |                |

### The Filbert – Plots 1, 5, 9 & 13

| n x 2.05m | 7′3″ x 6′9″                         |
|-----------|-------------------------------------|
| n x 3.10m | 12'2" x 10'2"                       |
| n x 1.65m | 7′3″ x 5′5″                         |
| n x 4.07m | 10'10" x 13'4"                      |
| n x 6.40m | 13'1" x 21'0"                       |
|           | n x 4.07m<br>n x 1.65m<br>n x 3.10m |