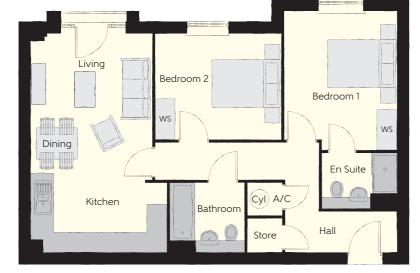

### Floorplans

Third Floor

Second Floor

First Floor

| Kitchen/Living/Dining | 2.89m x 8.48m | 9'6" x 27'10" |
|-----------------------|---------------|---------------|
| Bedroom 1             | 2.83m x 4.30m | 9'3" x 14'1"  |
| Bedroom 1 En Suite    | 1.65m x 2.20m | 5′5″ x 7′3″   |
| Bedroom 2             | 2.67m x 4.62m | 8'9" x 15'2"  |
| Bathroom              | 2.20m x 2.05m | 7'3" x 6'9"   |
| Total area            | 70.70 sq. m.  | 761 sq. ft.   |

The Lewis - Plots 18, 22, 26 & 30

| Kitchen/Living/Dining | 2.89m x 8.48m | 9'6" x 27'10" |
|-----------------------|---------------|---------------|
| Bedroom 1             | 2.83m x 4.30m | 9'3" x 14'1"  |
| Bedroom 1 En Suite    | 1.65m x 2.20m | 5′5″ x 7′3″   |
| Bedroom 2             | 2.67m x 4.62m | 8'9" x 15'2"  |
| Bathroom              | 2.20m x 2.05m | 7'3" x 6'9"   |
| Total area            | 70.70 sq. m.  | 761 sq. ft.   |