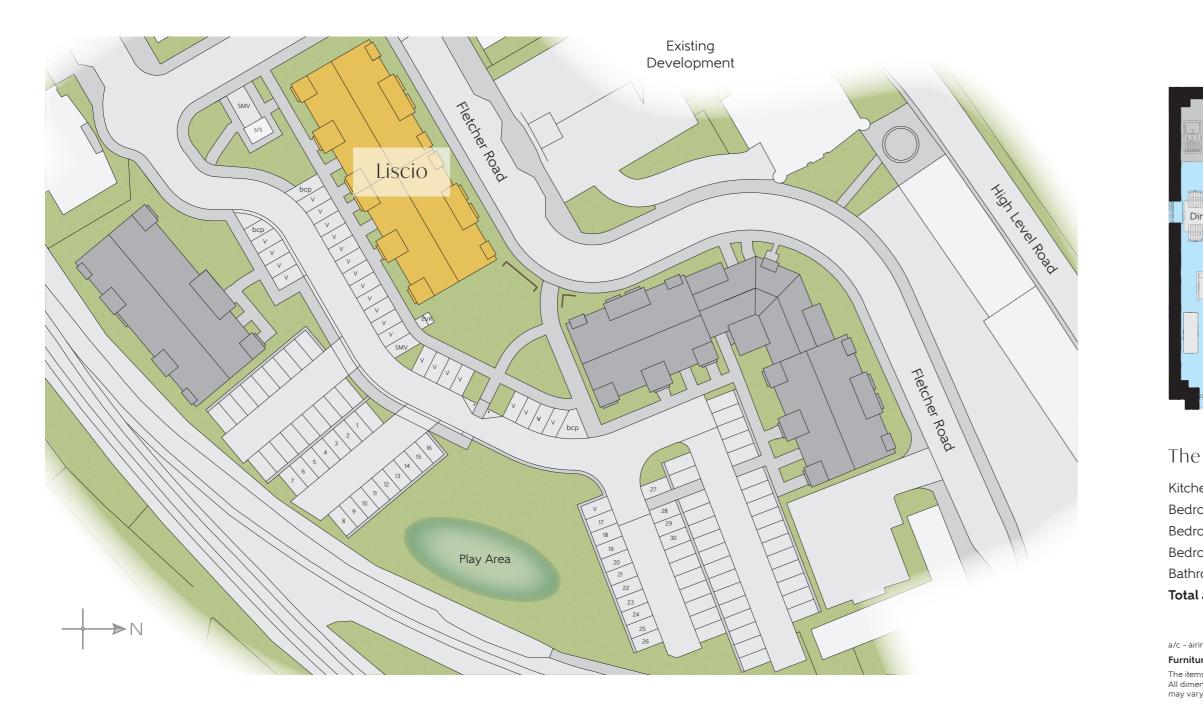

# Liscio

### TWO BEDROOM APARTMENTS







Modello A development of new homes in Gateshead





## The Lewis – Plots 3, 7, 11 & 15

| area             | 70.70 sq. m.  | 761 sq. ft.   |
|------------------|---------------|---------------|
| room             | 2.20m x 2.05m | 7′3″ x 6′9″   |
| oom 2            | 2.67m x 4.62m | 8'9" x 15'2"  |
| oom 1 En Suite   | 1.65m x 2.20m | 5′5″ x 7′3″   |
| oom 1            | 2.83m x 4.30m | 9'3" x 14'1"  |
| en/Living/Dining | 2.89m x 8.48m | 9′6″ x 27′10″ |
|                  |               |               |



The Lewis – Plots 4, 8 & 12

| Total area            | 70.70 sq. m.  | 761 sq. ft.   |
|-----------------------|---------------|---------------|
| Bathroom              | 2.20m x 2.05m | 7′3″ x 6′9″   |
| Bedroom 2             | 2.67m x 4.62m | 8'9" x 15'2"  |
| Bedroom 1 En Suite    | 1.65m x 2.20m | 5′5″ x 7′3″   |
| Bedroom 1