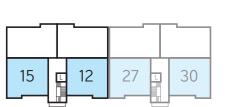

## The Lewis – Plots 3, 7, 11 & 15

| area             | 70.70 sq. m.  | 761 sq. ft.   |
|------------------|---------------|---------------|
| room             | 2.20m x 2.05m | 7′3″ x 6′9″   |
| oom 2            | 2.67m x 4.62m | 8'9" x 15'2"  |
| oom 1 En Suite   | 1.65m x 2.20m | 5′5″ x 7′3″   |
| oom 1            | 2.83m x 4.30m | 9'3" x 14'1"  |
| en/Living/Dining | 2.89m x 8.48m | 9′6″ x 27′10″ |
|                  |               |               |

The Lewis – Plots 4, 8 & 12

| Total area            | 70.70 sq. m.  | 761 sq. ft.   |
|-----------------------|---------------|---------------|
| Bathroom              | 2.20m x 2.05m | 7′3″ x 6′9″   |
| Bedroom 2             | 2.67m x 4.62m | 8'9" x 15'2"  |
| Bedroom 1 En Suite    | 1.65m x 2.20m | 5′5″ x 7′3″   |
| Bedroom 1             | 2.83m x 4.30m | 9'3" x 14'1"  |
| Kitchen/Living/Dining | 2.89m x 8.48m | 9′6″ x 27′10″ |
|                       |               |               |