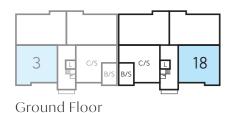

### Floorplans

Third Floor

Second Floor

First Floor

Ground Floor

The Filbert - Plots 16, 20, 24 & 28

| Total area            | 70.88 sq. m.  | 763 sq. ft.    |
|-----------------------|---------------|----------------|
| Bathroom              | 2.20m x 2.05m | 7'3" x 6'9"    |
| Bedroom 2             | 3.72m x 3.10m | 12'2" x 10'2"  |
| Bedroom 1 En Suite    | 2.20m x 1.65m | 7'3" x 5'5"    |
| Bedroom 1             | 3.31m x 4.07m | 10'10" x 13'4" |
| Kitchen/Living/Dining | 4.00m x 6.40m | 13'1" x 21'0"  |

## The Filbert - Plots 17, 21, 25 & 29

| Kitchen/Living/Dining | 4.00m x 6.40m | 13'1" x 21'0"  |
|-----------------------|---------------|----------------|
| Bedroom 1             | 3.31m x 4.07m | 10'10" x 13'4" |
| Bedroom 1 En Suite    | 2.20m x 1.65m | 7'3" x 5'5"    |
| Bedroom 2             | 3.72m x 3.10m | 12'2" x 10'2"  |
| Bathroom              | 2.20m x 2.05m | 7'3" x 6'9"    |
| Total area            | 70.88 sq. m.  | 763 sq. ft.    |

a/c - airing cupboard WS - Wardrobe Space (suggestion only, wardrobe not included)

Furniture arrangements are for illustrative purposes only. Items are not included, nor to scale.

The items shown in this key may be subject to change, and positions could vary from those indicated on this floorplan. Please refer to Sales Advisor for details of your selected plot. External finishes and landscaping may vary. Please refer to Sales Advisor for further details. All dimensions are approximate and should not be used for carpet sizes, appliance spaces or furniture. We operate a policy of continuous improvement and individual features such as kitchen and bathroom layouts, doors, windows, garages and elevational treatments may vary from time to time. Consequently these particulars should be treated as general guidance only and do not constitute a contract, part of a contract or a warranty.