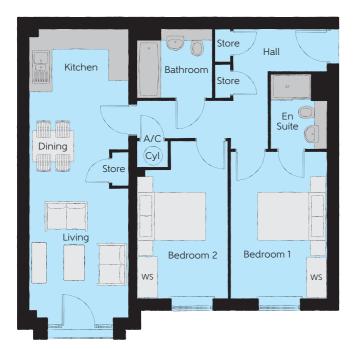

## The Lewis – Plots 3, 7, 11 & 15

| area             | 70.70 sq. m.  | 761 sq. ft.   |
|------------------|---------------|---------------|
| room             | 2.20m x 2.05m | 7′3″ x 6′9″   |
| oom 2            | 2.67m x 4.62m | 8'9" x 15'2"  |
| oom 1 En Suite   | 1.65m x 2.20m | 5′5″ x 7′3″   |
| oom 1            | 2.83m x 4.30m | 9'3" x 14'1"  |
| en/Living/Dining | 2.89m x 8.48m | 9′6″ x 27′10″ |
|                  |               |               |

The Lewis – Plots 4, 8 & 12

| Total area            | 70.70 sq. m.  | 761 sq. ft.   |
|-----------------------|---------------|---------------|
| Bathroom              | 2.20m x 2.05m | 7′3″ x 6′9″   |
| Bedroom 2             | 2.67m x 4.62m | 8'9" x 15'2"  |
| Bedroom 1 En Suite    | 1.65m x 2.20m | 5′5″ x 7′3″   |
| Bedroom 1             | 2.83m x 4.30m | 9'3" x 14'1"  |
| Kitchen/Living/Dining | 2.89m x 8.48m | 9′6″ x 27′10″ |
|                       |               |               |