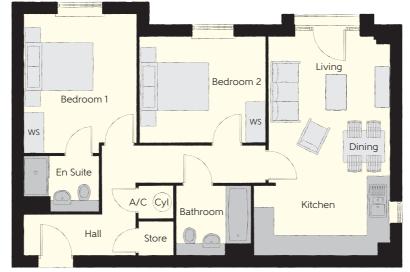

## The Lewis – Plots 3, 7, 11 & 15

| area             | 70.70 sq. m.  | 761 sq. ft.   |
|------------------|---------------|---------------|
| room             | 2.20m x 2.05m | 7′3″ x 6′9″   |
| oom 2            | 2.67m x 4.62m | 8'9" x 15'2"  |
| oom 1 En Suite   | 1.65m x 2.20m | 5′5″ x 7′3″   |
| oom 1            | 2.83m x 4.30m | 9'3" x 14'1"  |
| en/Living/Dining | 2.89m x 8.48m | 9′6″ x 27′10″ |
|                  |               |               |

The Lewis – Plots 4, 8 & 12

| Total area            | 70.70 sq. m.  | 761 sq. ft.   |
|-----------------------|---------------|---------------|
| Bathroom              | 2.20m x 2.05m | 7′3″ x 6′9″   |
| Bedroom 2             | 2.67m x 4.62m | 8'9" x 15'2"  |
| Bedroom 1 En Suite    | 1.65m x 2.20m | 5′5″ x 7′3″   |
| Bedroom 1             | 2.83m x 4.30m | 9'3" x 14'1"  |
| Kitchen/Living/Dining | 2.89m x 8.48m | 9′6″ x 27′10″ |
|                       |               |               |

### Floorplans

Third Floor

Second Floor

First Floor

| Kitchen/Living/Dining | 2.89m x 8.48m | 9'6" x 27'10" |
|-----------------------|---------------|---------------|
| Bedroom 1             | 2.83m x 4.30m | 9'3" x 14'1"  |
| Bedroom 1 En Suite    | 1.65m x 2.20m | 5′5″ x 7′3″   |
| Bedroom 2             | 2.67m x 4.62m | 8'9" x 15'2"  |
| Bathroom              | 2.20m x 2.05m | 7'3" x 6'9"   |
| Total area            | 70.70 sq. m.  | 761 sq. ft.   |

The Lewis - Plots 18, 22, 26 & 30

| Kitchen/Living/Dining | 2.89m x 8.48m | 9'6" x 27'10" |
|-----------------------|---------------|---------------|
| Bedroom 1             | 2.83m x 4.30m | 9'3" x 14'1"  |
| Bedroom 1 En Suite    | 1.65m x 2.20m | 5′5″ x 7′3″   |
| Bedroom 2             | 2.67m x 4.62m | 8'9" x 15'2"  |
| Bathroom              | 2.20m x 2.05m | 7'3" x 6'9"   |
| Total area            | 70.70 sq. m.  | 761 sq. ft.   |

Third Floor

Second Floor

First Floor

a/c - airing cupboard WS - Wardrobe Space (suggestion only, wardrobe not included)

Furniture arrangements are for illustrative purposes only. Items are not included, nor to scale.