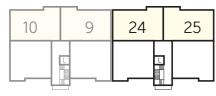

### Floorplans

Third Floor

Second Floor

First Floor

Ground Floor

The Filbert - Plots 16, 20, 24 & 28

| Total area            | 70.88 sq. m.  | 763 sq. ft.    |
|-----------------------|---------------|----------------|
| Bathroom              | 2.20m x 2.05m | 7'3" x 6'9"    |
| Bedroom 2             | 3.72m x 3.10m | 12'2" x 10'2"  |
| Bedroom 1 En Suite    | 2.20m x 1.65m | 7'3" x 5'5"    |
| Bedroom 1             | 3.31m x 4.07m | 10'10" x 13'4" |
| Kitchen/Living/Dining | 4.00m x 6.40m | 13'1" x 21'0"  |

## The Filbert - Plots 17, 21, 25 & 29

| Kitchen/Living/Dining | 4.00m x 6.40m | 13'1" x 21'0"  |
|-----------------------|---------------|----------------|
| Bedroom 1             | 3.31m x 4.07m | 10'10" x 13'4" |
| Bedroom 1 En Suite    | 2.20m x 1.65m | 7'3" x 5'5"    |
| Bedroom 2             | 3.72m x 3.10m | 12'2" x 10'2"  |
| Bathroom              | 2.20m x 2.05m | 7'3" x 6'9"    |
| Total area            | 70.88 sq. m.  | 763 sq. ft.    |