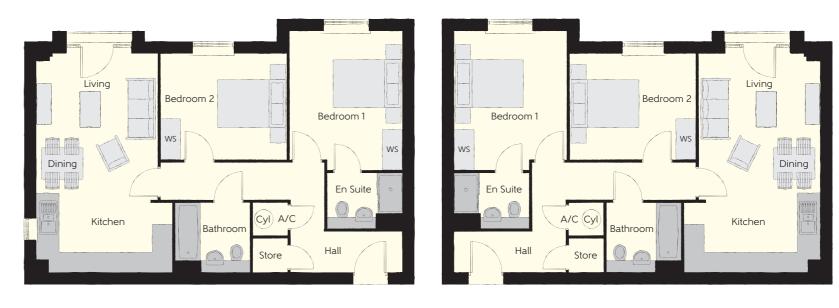

### Floorplans

Third Floor

Second Floor

First Floor

Ground Floor

The Filbert - Plots 16, 20, 24 & 28

| Total area            | 70.88 sq. m.  | 763 sq. ft.    |
|-----------------------|---------------|----------------|
| Bathroom              | 2.20m x 2.05m | 7'3" x 6'9"    |
| Bedroom 2             | 3.72m x 3.10m | 12'2" x 10'2"  |
| Bedroom 1 En Suite    | 2.20m x 1.65m | 7'3" x 5'5"    |
| Bedroom 1             | 3.31m x 4.07m | 10'10" x 13'4" |
| Kitchen/Living/Dining | 4.00m x 6.40m | 13'1" x 21'0"  |

## The Filbert - Plots 17, 21, 25 & 29

| Kitchen/Living/Dining | 4.00m x 6.40m | 13'1" x 21'0"  |
|-----------------------|---------------|----------------|
| Bedroom 1             | 3.31m x 4.07m | 10'10" x 13'4" |
| Bedroom 1 En Suite    | 2.20m x 1.65m | 7'3" x 5'5"    |
| Bedroom 2             | 3.72m x 3.10m | 12'2" x 10'2"  |
| Bathroom              | 2.20m x 2.05m | 7'3" x 6'9"    |
| Total area            | 70.88 sq. m.  | 763 sq. ft.    |