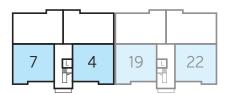

### Floorplans

Third Floor

Second Floor

First Floor

Ground Floor

The Filbert - Plots 16, 20, 24 & 28

| Total area            | 70.88 sq. m.  | 763 sq. ft.    |
|-----------------------|---------------|----------------|
| Bathroom              | 2.20m x 2.05m | 7'3" x 6'9"    |
| Bedroom 2             | 3.72m x 3.10m | 12'2" x 10'2"  |
| Bedroom 1 En Suite    | 2.20m x 1.65m | 7'3" x 5'5"    |
| Bedroom 1             | 3.31m x 4.07m | 10'10" x 13'4" |
| Kitchen/Living/Dining | 4.00m x 6.40m | 13'1" x 21'0"  |

## The Filbert - Plots 17, 21, 25 & 29

| Kitchen/Living/Dining | 4.00m x 6.40m | 13'1" x 21'0"  |
|-----------------------|---------------|----------------|
| Bedroom 1             | 3.31m x 4.07m | 10'10" x 13'4" |
| Bedroom 1 En Suite    | 2.20m x 1.65m | 7'3" x 5'5"    |
| Bedroom 2             | 3.72m x 3.10m | 12'2" x 10'2"  |
| Bathroom              | 2.20m x 2.05m | 7'3" x 6'9"    |
| Total area            | 70.88 sq. m.  | 763 sq. ft.    |