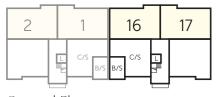

## The Lewis – Plots 3, 7, 11 & 15

| area             | 70.70 sq. m.  | 761 sq. ft.   |
|------------------|---------------|---------------|
| room             | 2.20m x 2.05m | 7′3″ x 6′9″   |
| oom 2            | 2.67m x 4.62m | 8'9" x 15'2"  |
| oom 1 En Suite   | 1.65m x 2.20m | 5′5″ x 7′3″   |
| oom 1            | 2.83m x 4.30m | 9'3" x 14'1"  |
| en/Living/Dining | 2.89m x 8.48m | 9′6″ x 27′10″ |
|                  |               |               |

The Lewis – Plots 4, 8 & 12

| Total area            | 70.70 sq. m.  | 761 sq. ft.   |
|-----------------------|---------------|---------------|
| Bathroom              | 2.20m x 2.05m | 7′3″ x 6′9″   |
| Bedroom 2             | 2.67m x 4.62m | 8'9" x 15'2"  |
| Bedroom 1 En Suite    | 1.65m x 2.20m | 5′5″ x 7′3″   |
| Bedroom 1             | 2.83m x 4.30m | 9'3" x 14'1"  |
| Kitchen/Living/Dining | 2.89m x 8.48m | 9′6″ x 27′10″ |
|                       |               |               |