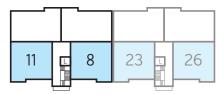

### Floorplans

Third Floor

Second Floor

First Floor

| Kitchen/Living/Dining | 2.89m x 8.48m | 9'6" x 27'10" |
|-----------------------|---------------|---------------|
| Bedroom 1             | 2.83m x 4.30m | 9'3" x 14'1"  |
| Bedroom 1 En Suite    | 1.65m x 2.20m | 5′5″ x 7′3″   |
| Bedroom 2             | 2.67m x 4.62m | 8'9" x 15'2"  |
| Bathroom              | 2.20m x 2.05m | 7'3" x 6'9"   |
| Total area            | 70.70 sq. m.  | 761 sq. ft.   |

The Lewis - Plots 18, 22, 26 & 30

| Kitchen/Living/Dining | 2.89m x 8.48m | 9'6" x 27'10" |
|-----------------------|---------------|---------------|
| Bedroom 1             | 2.83m x 4.30m | 9'3" x 14'1"  |
| Bedroom 1 En Suite    | 1.65m x 2.20m | 5′5″ x 7′3″   |
| Bedroom 2             | 2.67m x 4.62m | 8'9" x 15'2"  |
| Bathroom              | 2.20m x 2.05m | 7'3" x 6'9"   |
| Total area            | 70.70 sq. m.  | 761 sq. ft.   |