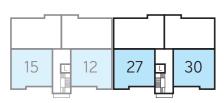

The Lewis – Plots 4, 8 & 12

| Total area            | 70.70 sq. m.  | 761 sq. ft.   |
|-----------------------|---------------|---------------|
| Bathroom              | 2.20m x 2.05m | 7′3″ x 6′9″   |
| Bedroom 2             | 2.67m x 4.62m | 8'9" x 15'2"  |
| Bedroom 1 En Suite    | 1.65m x 2.20m | 5′5″ x 7′3″   |
| Bedroom 1             | 2.83m x 4.30m | 9'3" x 14'1"  |
| Kitchen/Living/Dining | 2.89m x 8.48m | 9′6″ x 27′10″ |
|                       |               |               |

Third Floor

Second Floor

First Floor

a/c - airing cupboard WS - Wardrobe Space (suggestion only, wardrobe not included)

Furniture arrangements are for illustrative purposes only. Items are not included, nor to scale.

The items shown in this key may be subject to change, and positions could vary from those indicated on this floorplan. Please refer to Sales Advisor for details of your selected plot. External finishes and landscaping may vary. Please refer to Sales Advisor for further details. All dimensions are approximate and should not be used for carpet sizes, appliance spaces or furniture. We operate a policy of continuous improvement and individual features such as kitchen and bathroom layouts, doors, windows, garages and elevational treatments may vary from time to time. Consequently these particulars should be treated as general guidance only and do not constitute a contract, part of a contract or a warranty.