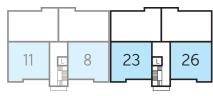

### Floorplans

Third Floor

Second Floor

First Floor

| Kitchen/Living/Dining | 2.89m x 8.48m | 9'6" x 27'10" |
|-----------------------|---------------|---------------|
| Bedroom 1             | 2.83m x 4.30m | 9'3" x 14'1"  |
| Bedroom 1 En Suite    | 1.65m x 2.20m | 5′5″ x 7′3″   |
| Bedroom 2             | 2.67m x 4.62m | 8'9" x 15'2"  |
| Bathroom              | 2.20m x 2.05m | 7'3" x 6'9"   |
| Total area            | 70.70 sq. m.  | 761 sq. ft.   |

The Lewis - Plots 18, 22, 26 & 30

| Kitchen/Living/Dining | 2.89m x 8.48m | 9'6" x 27'10" |
|-----------------------|---------------|---------------|
| Bedroom 1             | 2.83m x 4.30m | 9'3" x 14'1"  |
| Bedroom 1 En Suite    | 1.65m x 2.20m | 5′5″ x 7′3″   |
| Bedroom 2             | 2.67m x 4.62m | 8'9" x 15'2"  |
| Bathroom              | 2.20m x 2.05m | 7'3" x 6'9"   |
| Total area            | 70.70 sq. m.  | 761 sq. ft.   |

Kitche Bedro Bedro Bedro Bathr Total

a/c - airing cupboard WS - Wardrobe Space (suggestion only, wardrobe not included)

a/c - airing cupboard WS - Wardrobe Space (suggestion only, wardrobe not included)

Furniture arrangements are for illustrative purposes only. Items are not included, nor to scale.

The items shown in this key may be subject to change, and positions could vary from those indicated on this floorplan. Please refer to Sales Advisor for details of your selected plot. External finishes and landscaping may vary. Please refer to Sales Advisor for further details. All dimensions are approximate and should not be used for carpet sizes, appliance spaces or furniture. We operate a policy of continuous improvement and individual features such as kitchen and bathroom layouts, doors, windows, garages and elevational treatments may vary from time to time. Consequently these particulars should be treated as general guidance only and do not constitute a contract, part of a contract or a warranty.