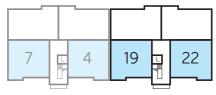

### Floorplans

Third Floor

Second Floor

First Floor

| Kitchen/Living/Dining | 2.89m x 8.48m | 9'6" x 27'10" |
|-----------------------|---------------|---------------|
| Bedroom 1             | 2.83m x 4.30m | 9'3" x 14'1"  |
| Bedroom 1 En Suite    | 1.65m x 2.20m | 5′5″ x 7′3″   |
| Bedroom 2             | 2.67m x 4.62m | 8'9" x 15'2"  |
| Bathroom              | 2.20m x 2.05m | 7'3" x 6'9"   |
| Total area            | 70.70 sq. m.  | 761 sq. ft.   |

The Lewis - Plots 18, 22, 26 & 30

| Kitchen/Living/Dining | 2.89m x 8.48m | 9'6" x 27'10" |
|-----------------------|---------------|---------------|
| Bedroom 1             | 2.83m x 4.30m | 9'3" x 14'1"  |
| Bedroom 1 En Suite    | 1.65m x 2.20m | 5′5″ x 7′3″   |
| Bedroom 2             | 2.67m x 4.62m | 8'9" x 15'2"  |
| Bathroom              | 2.20m x 2.05m | 7'3" x 6'9"   |
| Total area            | 70.70 sq. m.  | 761 sq. ft.   |

Kitche Bedro Bedro Bedro Bathr Total

a/c - airing cupboard WS - Wardrobe Space (suggestion only, wardrobe not included)

a/c - airing cupboard WS - Wardrobe Space (suggestion only, wardrobe not included)

Furniture arrangements are for illustrative purposes only. Items are not included, nor to scale.

The items shown in this key may be subject to change, and positions could vary from those indicated on this floorplan. Please refer to Sales Advisor for details of your selected plot. External finishes and landscaping may vary. Please refer to Sales Advisor for further details. All dimensions are approximate and should not be used for carpet sizes, appliance spaces or furniture. We operate a policy of continuous improvement and individual features such as kitchen and bathroom layouts, doors, windows, garages and elevational treatments may vary from time to time. Consequently these particulars should be treated as general guidance only and do not constitute a contract, part of a contract or a warranty.