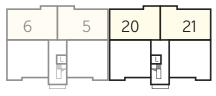

Second Floor

First Floor

The Filbert – Plots 2, 6, 10 & 14

| l area            | 70.88 sq. m.  | 763 sq. ft.    |
|-------------------|---------------|----------------|
| room              | 2.20m x 2.05m | 7'3" x 6'9"    |
| room 2            | 3.72m x 3.10m | 12'2" x 10'2"  |
| oom 1 En Suite    | 2.20m x 1.65m | 7'3" x 5'5"    |
| room 1            | 3.31m x 4.07m | 10'10" x 13'4" |
| nen/Living/Dining | 4.00m x 6.40m | 13'1" x 21'0"  |
|                   |               |                |

### The Filbert – Plots 1, 5, 9 & 13

| n x 2.05m | 7′3″ x 6′9″                         |
|-----------|-------------------------------------|
| n x 3.10m | 12'2" x 10'2"                       |
| n x 1.65m | 7′3″ x 5′5″                         |
| n x 4.07m | 10'10" x 13'4"                      |
| n x 6.40m | 13'1" x 21'0"                       |
|           | n x 4.07m<br>n x 1.65m<br>n x 3.10m |