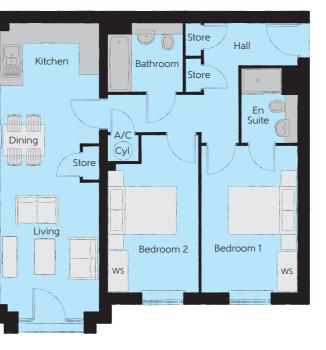

## The Lewis – Plots 3, 7, 11 & 15

| area             | 70.70 sq. m.  | 761 sq. ft.   |
|------------------|---------------|---------------|
| room             | 2.20m x 2.05m | 7′3″ x 6′9″   |
| oom 2            | 2.67m x 4.62m | 8'9" x 15'2"  |
| oom 1 En Suite   | 1.65m x 2.20m | 5′5″ x 7′3″   |
| oom 1            | 2.83m x 4.30m | 9'3" x 14'1"  |
| en/Living/Dining | 2.89m x 8.48m | 9′6″ x 27′10″ |
|                  |               |               |

The Lewis – Plots 4, 8 & 12

| Total area            | 70.70 sq. m.  | 761 sq. ft.   |
|-----------------------|---------------|---------------|
| Bathroom              | 2.20m x 2.05m | 7′3″ x 6′9″   |
| Bedroom 2             | 2.67m x 4.62m | 8'9" x 15'2"  |
| Bedroom 1 En Suite    | 1.65m x 2.20m | 5′5″ x 7′3″   |
| Bedroom 1             | 2.83m x 4.30m | 9'3" x 14'1"  |
| Kitchen/Living/Dining | 2.89m x 8.48m | 9′6″ x 27′10″ |
|                       |               |               |

### Floorplans

Third Floor

Second Floor

First Floor

| Kitchen/Living/Dining | 2.89m x 8.48m | 9'6" x 27'10" |
|-----------------------|---------------|---------------|
| Bedroom 1             | 2.83m x 4.30m | 9'3" x 14'1"  |
| Bedroom 1 En Suite    | 1.65m x 2.20m | 5′5″ x 7′3″   |
| Bedroom 2             | 2.67m x 4.62m | 8'9" x 15'2"  |
| Bathroom              | 2.20m x 2.05m | 7'3" x 6'9"   |
| Total area            | 70.70 sq. m.  | 761 sq. ft.   |

The Lewis - Plots 18, 22, 26 & 30

| Kitchen/Living/Dining | 2.89m x 8.48m | 9'6" x 27'10" |
|-----------------------|---------------|---------------|
| Bedroom 1             | 2.83m x 4.30m | 9'3" x 14'1"  |
| Bedroom 1 En Suite    | 1.65m x 2.20m | 5′5″ x 7′3″   |
| Bedroom 2             | 2.67m x 4.62m | 8'9" x 15'2"  |
| Bathroom              | 2.20m x 2.05m | 7'3" x 6'9"   |
| Total area            | 70.70 sq. m.  | 761 sq. ft.   |