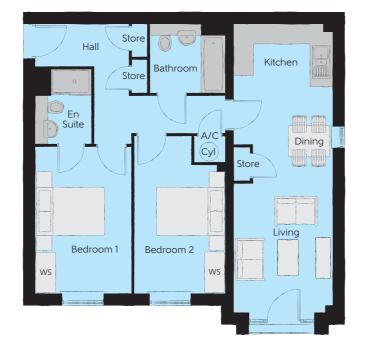

Second Floor

First Floor

The Filbert – Plots 2, 6, 10 & 14

| l area            | 70.88 sq. m.  | 763 sq. ft.    |
|-------------------|---------------|----------------|
| room              | 2.20m x 2.05m | 7'3" x 6'9"    |
| room 2            | 3.72m x 3.10m | 12'2" x 10'2"  |
| oom 1 En Suite    | 2.20m x 1.65m | 7'3" x 5'5"    |
| room 1            | 3.31m x 4.07m | 10'10" x 13'4" |
| nen/Living/Dining | 4.00m x 6.40m | 13'1" x 21'0"  |
|                   |               |                |

### The Filbert – Plots 1, 5, 9 & 13

| n x 2.05m | 7′3″ x 6′9″                         |
|-----------|-------------------------------------|
| n x 3.10m | 12'2" x 10'2"                       |
| n x 1.65m | 7′3″ x 5′5″                         |
| n x 4.07m | 10'10" x 13'4"                      |
| n x 6.40m | 13'1" x 21'0"                       |
|           | n x 4.07m<br>n x 1.65m<br>n x 3.10m |