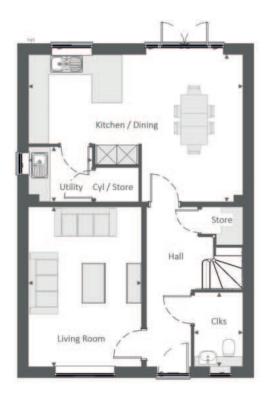

## Ground Floor

| Kitchen / Dining | 6.42 m x 4.42 | m 21'-1" x | 14'-6" |
|------------------|---------------|------------|--------|
| Living Room      | 3.39 m x 4.78 | m 11'-1" x | 15'-8" |
| Utility          | 1.91 m x 1.65 | m 6'-3" x  | 5'-5"  |
| Cloakroom        | 1.46 m x 2.22 | m 4'-10" x | 7'-4"  |

Clks - Cloakroom WS - Wardrobe Space (suggestion only, wardrobe not included)