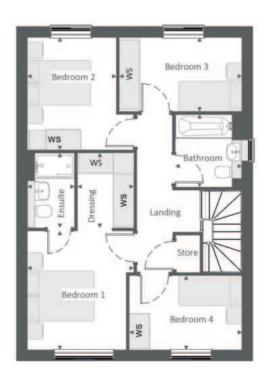

## First Floor

| Bedroom 1         | 3.19 m x | 3.56 m | 10'-5" | X | 11'-8" |
|-------------------|----------|--------|--------|---|--------|
| Dressing          | 1.69 m x | 2.24 m | 5'-6"  | × | 7'-4"  |
| Bedroom 1 Ensuite | 1.41 m x | 2.24 m | 4'-8"  | × | 7'-4"  |
| Bedroom 2         | 2.66 m x | 3.37 m | 8'-9"  | × | 11'-1" |
| Bedroom 3         | 3.67 m x | 2.21 m | 12'-1" | X | 7'-3"  |
| Bedroom 4         | 3.37 m x | 2.22 m | 11'-1" | × | 7'-4"  |
| Bathroom          | 1.99 m x | 2.18 m | 6'-6"  | X | 7'-2"  |

Clks - Cloakroom WS - Wardrobe Space (suggestion only, wardrobe not included)