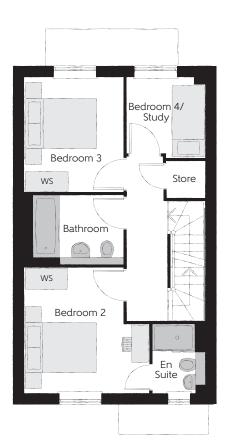

## First Floor

| Bedroom 2          | 3.46m x 3.84m | 11′4″ x 12′7″<br>(max) |
|--------------------|---------------|------------------------|
| Bedroom 2 En Suite | 1.45m x 1.90m | 4'9" x 6'3"            |
| Bedroom 3          | 2.75m x 3.20m | 9′2″ x 10′5″           |
| Bedroom 4/Study    | 2.24m x 2.16m | 7'3" x 7'1"            |
| Bathroom           | 2.73m x 1.91m | 8′11″ x 6′3″           |