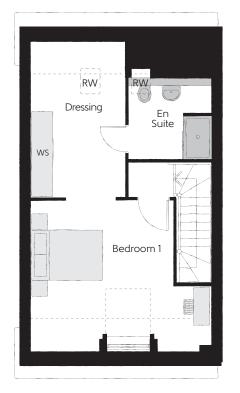

# Second Floor

| Bedroom 1          | 4.18m x 5.05m | 13'7" x 16'5" |
|--------------------|---------------|---------------|
| Bedroom 1 En Suite | 2.28m x 2.30m | 7'6" x 7'7"   |
| Dressing           | 2.61m x 4.35m | 8'7" x 14'2"  |