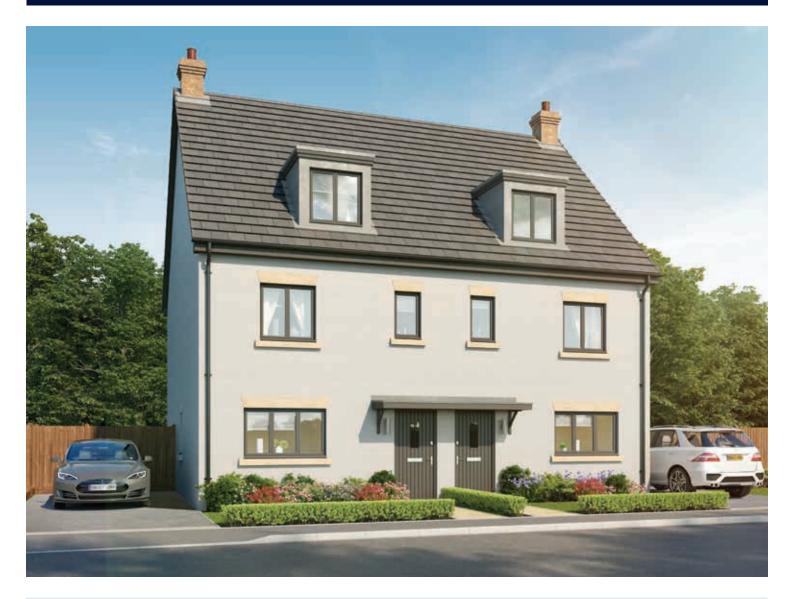

# The Oxendon

FOUR BEDROOM HOME





bellway.co.uk



# Living/Dining Room

# Second Floor

| Bedroom 1          | 4.18m x 5.05m | 13'7" x 16'5" |
|--------------------|---------------|---------------|
| Bedroom 1 En Suite | 2.28m x 2.30m | 7'6" x 7'7"   |
| Dressing           | 2.61m x 4.35m | 8'7" x 14'2"  |



## First Floor

| Bedroom 2          | 3.46m x 3.84m | 11′4″ x 12′7″<br>(max) |
|--------------------|---------------|------------------------|
| Bedroom 2 En Suite | 1.45m x 1.90m | 4'9" x 6'3"            |
| Bedroom 3          | 2.75m x 3.20m | 9′2″ x 10′5″           |
| Bedroom 4/Study    | 2.24m x 2.16m | 7'3" x 7'1"            |
| Bathroom           | 2.73m x 1.91m | 8′11″ x 6′3″           |

## Ground Floor

| Kitchen            | 2.99m x 3.33m | 9'10" x 10'15" |
|--------------------|---------------|------