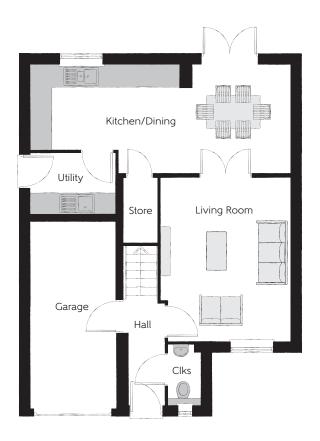

### **Ground Floor**

| Kitchen/Dining | 7.21m x 3.02m                | 23′8″ x 9′11″                 |
|----------------|------------------------------|-------------------------------|
| Living Room    | (max) (max)<br>3.61m x 4.50m | (max) (max)<br>11'10" x 14'9" |
| Utility        | 2.35m x 1.71m                | 7'9" × 5'7"                   |
| Cloakroom      | 0.93m x 1.71m                | 3′1" × 5′7"                   |
| Garage         | 2.40m x 5.23m                | 7′10" x 17′2"                 |

Clks - Cloakroom WS - Wardrobe Space (suggestion only, wardrobe not included)

### $Furniture\ arrangements\ are\ for\ illustrative\ purposes\ only.\ Items\ are\ not\ included,\ nor\ to\ scale.$

The items shown in this key may be subject to change, and positions could vary from those indicated on this floorplan. Please refer to Sales Advisor for details of your selected plot. Computer generated image shown overleaf. External finishes, landscaping and configuration may vary from plot to plot. Please refer to Sales Advisor for further details. All dimensions are approximate and should not be used for carpet sizes, appliance spaces or furniture. We operate a policy of continuous improvement and individual features such as kitchen and bathroom layouts, doors, windows, garages and elevational treatments may vary from time to time. Consequently these particulars should be treated as general guidance only and do not constitute a contract, part of a contract or a warranty. FA/CB/500/S00/D/01/F.