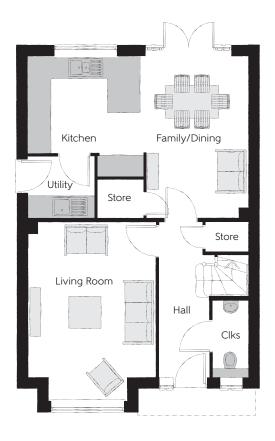

# **Ground Floor**

| Kitchen       | 3.20m x 3.33m | 10'6" x 10'11"              |
|---------------|---------------|-----------------------------|
| Family/Dining | 2.88m x 4.48m | 9'6" x 14'8"                |
| Living Room   | 3.54m x 4.94m | 11'7" x 16'3"<br>(inc. bay) |
| Utility       | 1.84m x 1.71m | 6′0″ x 5′7″                 |
| Cloakroom     | 0.97m x 2.08m | 3'2" x 6'10"                |

Clks - Cloakroom WS - Wardrobe Space (suggestion only, wardrobe not included)

### $Furniture\ arrangements\ are\ for\ illustrative\ purposes\ only.\ Items\ are\ not\ included,\ nor\ to\ scale.$

The items shown in this key may be subject to change, and positions could vary from those indicated on this floorplan. Please refer to Sales Advisor for details of your selected plot. Computer generated image shown overleaf. External finishes, landscaping and configuration may vary from plot to plot. Please refer to Sales Advisor for further details. All dimensions are approximate and should not be used for carpet sizes, appliance spaces or furniture. We operate a policy of continuous improvement and individual features such as kitchen and bathroom layouts, doors, windows, garages and elevational treatments may vary from time to time. Consequently these particulars should be treated as general guidance only and do not constitute a contract, part of a contract or a warranty. SC/CB/500/S00/D/01/N.