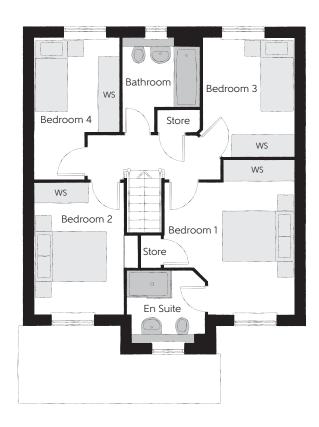

#### First Floor

| Bedroom 1          | 3.61m x 4.29m                | 11'10" x 14'1"             |
|--------------------|------------------------------|----------------------------|
| Bedroom 1 En Suite | 2.18m x 2.11m                | 7'2" x 6'11"               |
| Bedroom 2          | 2.47m x 3.66m                | 8'1" x 12'0"               |
| Bedroom 3          | 2.54m x 3.28m                | 8'4" x 10'9"               |
| Bedroom 4          | 2.36m x 3.91m                | 7'9" x 12'10"              |
| Bathroom           | 2.13m x 2.61m<br>(max) (max) | 7'0" x 8'7"<br>(max) (max) |

Clks - Cloakroom WS - Wardrobe Space (suggestion only, wardrobe not included)

### $Furniture\ arrangements\ are\ for\ illustrative\ purposes\ only.\ Items\ are\ not\ included,\ nor\ to\ scale.$

The items shown in this key may be subject to change, and positions could vary from those indicated on this floorplan. Please refer to Sales Advisor for details of your selected plot. Computer generated image shown overleaf. External finishes, landscaping and configuration may vary from plot to plot. Please refer to Sales Advisor for further details. All dimensions are approximate and should not be used for carpet sizes, appliance spaces or furniture. We operate a policy of continuous improvement and individual features such as kitchen and bathroom layouts, doors, windows, garages and elevational treatments may vary from time to time. Consequently these particulars should be treated as general guidance only and do not constitute a contract, part of a contract or a warranty. FA/CB/500/S00/D/01/F.