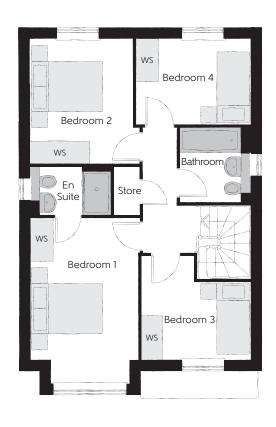

## First Floor

| Bedroom 1          | 2.96m x 4.59m<br>(inc. bay) | 9'9" x 15'1"<br>(inc. bay) |
|--------------------|-----------------------------|----------------------------|
| Bedroom 1 En Suite | 2.22m x 1.35m               | 7'4" x 4'5"                |
| Bedroom 2          | 2.83m x 3.46m               | 9'3" x 11'4"               |
| Bedroom 3          | 3.03m x 2.87m               | 9'11" x 9'5"               |
| Bedroom 4          | 3.17m x 2.38m               | 10′5″ x 7′10″              |
| Bathroom           | 1.91m x 2.08m               | 6'3" x 6'10"               |

Clks - Cloakroom WS - Wardrobe Space (suggestion only, wardrobe not included)

### $Furniture\ arrangements\ are\ for\ illustrative\ purposes\ only.\ Items\ are\ not\ included,\ nor\ to\ scale.$

The items shown in this key may be subject to change, and positions could vary from those indicated on this floorplan. Please refer to Sales Advisor for details of your selected plot. Computer generated image shown overleaf. External finishes, landscaping and configuration may vary from plot to plot. Please refer to Sales Advisor for further details. All dimensions are approximate and should not be used for carpet sizes, appliance spaces or furniture. We operate a policy of continuous improvement and individual features such as kitchen and bathroom layouts, doors, windows, garages and elevational treatments may vary from time to time. Consequently these particulars should be treated as general guidance only and do not constitute a contract, part of a contract or a warranty. SC/CB/500/S00/D/01/N.