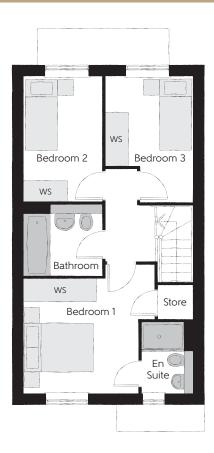

### First Floor

| Bedroom 1          | 3.61m x 3.56m | 11'10" x 11'8" |
|--------------------|---------------|----------------|
| Bedroom 1 En Suite | 1.41m x 1.96m | 4'8" x 6'5"    |
| Bedroom 2          | 2.15m x 3.49m | 7′1″ x 11′5″   |
| Bedroom 3          | 2.43m x 3.51m | 8'0" x 11'6"   |
| Bathroom           | 2.15m x 1.93m | 7'1" x 6'4"    |

Clks - Cloakroom WS - Wardrobe Space (suggestion only, wardrobe not included)