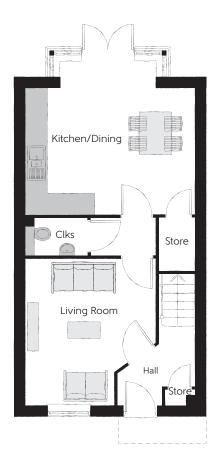

### **Ground Floor**

| Kitchen/Dining | 4.67m x 4.29m | 15′4″ x 14′1″  |
|----------------|---------------|----------------|
| Living Room    | 3.61m x 4.05m | 11'10" x 13'4" |
| Cloakroom      | 1.71m x 1.05m | 5′7″ x 3′5″    |

Clks - Cloakroom WS - Wardrobe Space (suggestion only, wardrobe not included)