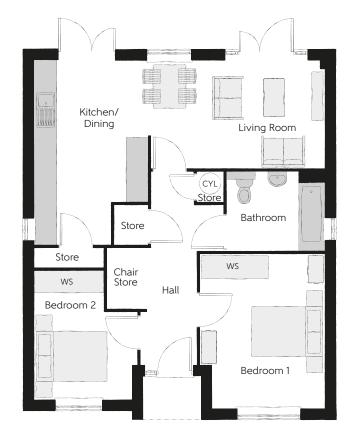

## Ground Floor

| 5.12m x 3.12m | 16'9" x 10'3"                                   |
|---------------|-------------------------------------------------|
| 4.84m x 3.00m | 15'10" x 9'10"                                  |
| 4.29m x 3.47m | 14'1" x 11'4"                                   |
| 2.88m x 3.60m | 9′5″ x 11′9″                                    |
| 2.21m x 2.72m | 7′3″ x 8′11″                                    |
|               | 4.84m x 3.00m<br>4.29m x 3.47m<br>2.88m x 3.60m |

Clks - Cloakroom WS - Wardrobe Space (suggestion only, wardrobe not included) (CYL) - Hot Water Cylinder

## Furniture arrangements are for illustrative purposes only. Items are not included, nor to scale.

The items shown in this key may be subject to change, and positions could vary from those indicated on this floorplan. Please refer to Sales Advisor for details of your selected plot. Computer generated image shown overleaf. External finishes, landscaping and configuration may vary from plot to plot. Please refer to Sales Advisor for further details. All dimensions are approximate and should not be used for carpet sizes, appliance spaces or furniture. We operate a policy of continuous improvement and individual features such as kitchen and bathroom layouts, doors, windows, garages and treatments may vary from time to time. Consequently these particulars should be treated as general guidance only and do not constitute a contract, part of a contract or a warranty. WO/CB/500/S00/D/01/D.