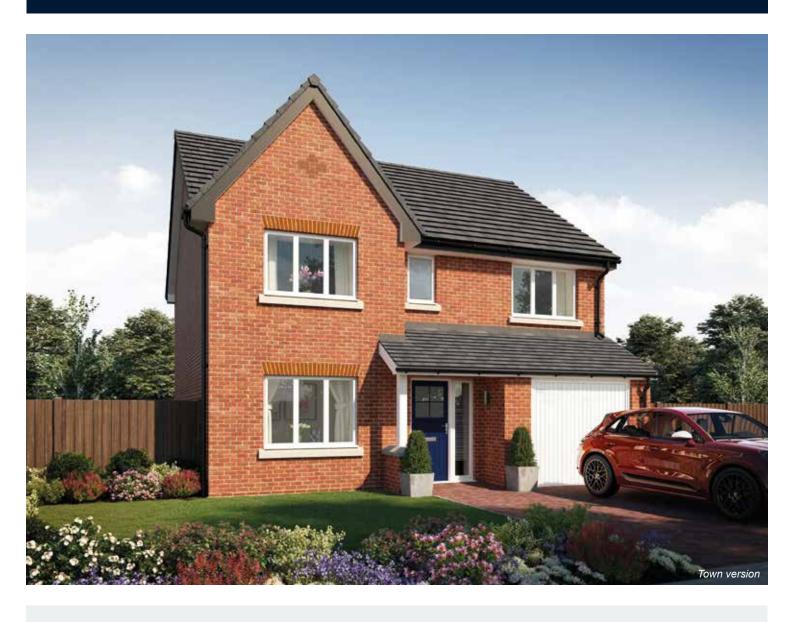

## The Cutler

FOUR BEDROOM HOME







## First Floor

| Bedroom 1          | 4.10m x 4.83m | 13′5″ x 15′10″ |
|--------------------|---------------|----------------|
| Bedroom 1 En Suite | 2.10m x 1.95m | 6′11" x 6′5"   |
| Bedroom 2          | 3.12m x 4.21m | 10'3" x 13'10" |
| Bedroom 3          | 3.05m x 3.53m | 10'0" × 11'7"  |
| Bedroom 4          | 3.16m x 2.40m | 10'4" x 7'10"  |
| Bathroom           | 2.07m x 2.40m | 6′9″ x 7′10″   |

## Ground Floor

| Kitchen/Dining | 5.33m x 3.45m | 17'6" x 11'4"  |
|----------------|---------------|----------------|
| Family         | 3.12m x 3.11m | 10'3" x 10'3"  |
| Living Room    | 3.05m x 4.85m | 10'0" x 15'11" |
| Cloakroom      | 0.90m x 1.63m | 3'0" x 5'4"    |
| Garage         | 3.05m x 6.05m | 10'0" x 19'10" |



Clks - Cloakroom WS - Wardrobe Space (suggestion only