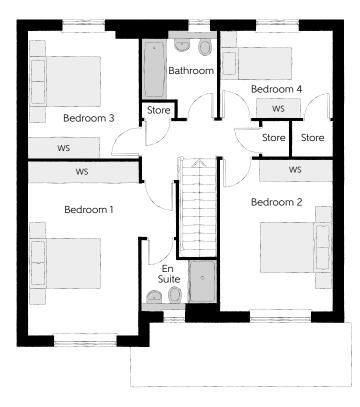

## First Floor

| Bedroom 1          | 4.10m x 4.83m | 13′5″ x 15′10″ |
|--------------------|---------------|----------------|
| Bedroom 1 En Suite | 2.10m x 1.95m | 6′11" x 6′5"   |
| Bedroom 2          | 3.12m x 4.21m | 10'3" x 13'10" |
| Bedroom 3          | 3.05m x 3.53m | 10'0" × 11'7"  |
| Bedroom 4          | 3.16m x 2.40m | 10'4" x 7'10"  |
| Bathroom           | 2.07m x 2.40m | 6′9″ x 7′10″   |

Clks - Cloakroom WS - Wardrobe Space (suggestion only, wardrobe not included)

## $Furniture\ arrangements\ are\ for\ illustrative\ purposes\ only.\ Items\ are\ not\ included,\ nor\ to\ scale.$

The items shown in this key may be subject to change, and positions could vary from those indicated on this floorplan. Please refer to Sales Advisor for details of your selected plot. Computer generated image shown overleaf. External finishes, landscaping and configuration may vary from plot to plot. Please refer to Sales Advisor for further details. All dimensions are approximate and should not be used for carpet sizes, appliance spaces or furniture. We operate a policy of continuous improvement and individual features such as kitchen and bathroom layouts, doors, windows, garages and elevational treatments may vary from time to time. Consequently these particulars should be treated as general guidance only and do not constitute a contract, part of a contract or a warranty. CU/CB/500/S00/D/02/J.