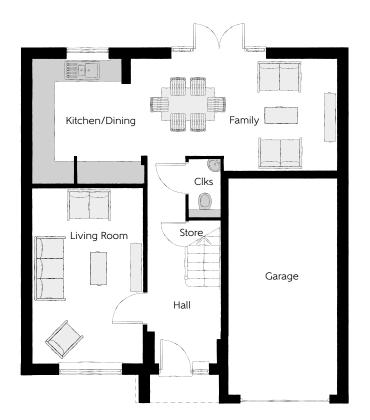

## Ground Floor

| Kitchen/Dining | 5.33m x 3.45m | 17'6" x 11'4"  |
|----------------|---------------|----------------|
| Family         | 3.12m x 3.11m | 10'3" x 10'3"  |
| Living Room    | 3.05m x 4.85m | 10'0" x 15'11" |
| Cloakroom      | 0.90m x 1.63m | 3'0" x 5'4"    |
| Garage         | 3.05m x 6.05m | 10'0" x 19'10" |

Clks - Cloakroom WS - Wardrobe Space (suggestion only, wardrobe not included)

## $Furniture\ arrangements\ are\ for\ illustrative\ purposes\ only.\ Items\ are\ not\ included,\ nor\ to\ scale.$

The items shown in this key may be subject to change, and positions could vary from those indicated on this floorplan. Please refer to Sales Advisor for details of your selected plot. Computer generated image shown overleaf. External finishes, landscaping and configuration may vary from plot to plot. Please refer to Sales Advisor for further details. All dimensions are approximate and should not be used for carpet sizes, appliance spaces or furniture. We operate a policy of continuous improvement and individual features such as kitchen and bathroom layouts, doors, windows, garages and elevational treatments may vary from time to time. Consequently these particulars should be treated as general guidance only and do not constitute a contract, part of a contract or a warranty. CU/CB/500/S00/D/02/J.