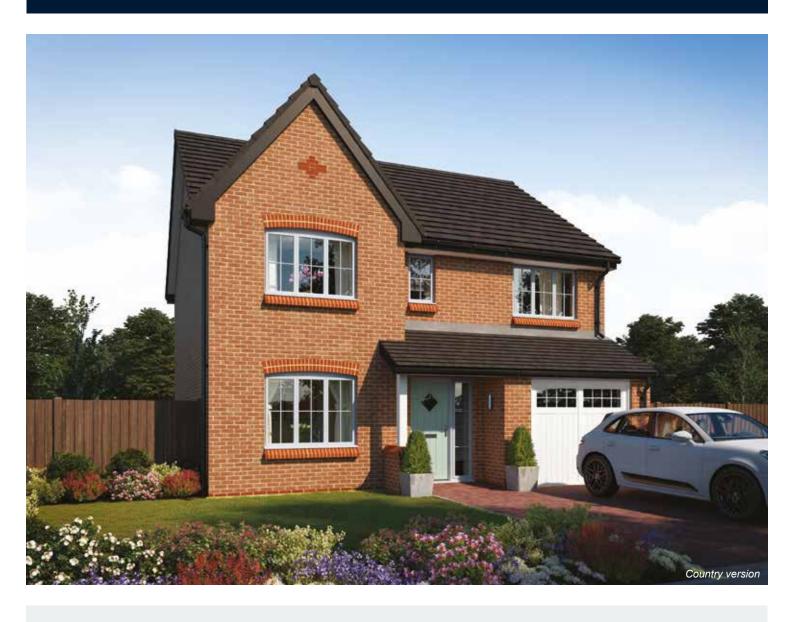

## The Cutler

FOUR BEDROOM HOME







## First Floor

| Bedroom 1          | 4.10m x 4.83m | 13′5″ x 15′10″ |
|--------------------|---------------|----------------|
| Bedroom 1 En Suite | 2.10m x 1.95m | 6′11" x 6′5"   |
| Bedroom 2          | 3.12m x 4.21m | 10'3" x 13'10" |
| Bedroom 3          | 3.05m x 3.53m | 10'0" × 11'7"  |
| Bedroom 4          | 3.16m x 2.40m | 10'4" x 7'10"  |
| Bathroom           | 2.07m x 2.40m | 6′9″ x 7′10″   |

## Ground Floor

| Kitchen/Dining | 5.33m x 3.45m | 17'6" x 11'4"  |
|----------------|---------------|----------------|
| Family         | 3.12m x 3.11m | 10'3" x 10'3"  |
| Living Room    | 3.05m x 4.85m | 10'0" x 15'11" |
| Cloakroom      | 0.90m x 1.63m | 3'0" x 5'4"    |
| Garage         | 3.05m x 6.05m | 10'0" x 19'10" |



Clks - Cloakroom WS - Wardrobe Space (suggestion only