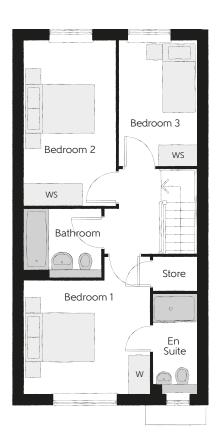

## First Floor

| Bedroom 1          | 3.92m x 3.50m | 12'10" x 11'6" |
|--------------------|---------------|----------------|
| Bedroom 1 En Suite | 2.82m x 1.20m | 9'3" x 3'11"   |
| Bedroom 2          | 4.62m x 2.55m | 15'2" x 8'4"   |
| Bedroom 3          | 3.61m x 2.15m | 11'10" x 7'1"  |
| Bathroom           | 2.06m x 1.99m | 6′9" x 6′6"    |

 ${\sf Clks-Cloakroom} \quad {\sf W-Fitted\ Wardrobe} \quad {\sf WS-Wardrobe\ Space\ (suggestion\ only,\ wardrobe\ not\ included)}$ 

## $Furniture\ arrangements\ are\ for\ illustrative\ purposes\ only.\ Items\ are\ not\ included,\ nor\ to\ scale.$

The items shown in this key may be subject to change, and positions could vary from those indicated on this floorplan. Please refer to Sales Advisor for details of your selected plot. Computer generated image shown overleaf. External finishes, landscaping and configuration may vary from plot to plot. Please refer to Sales Advisor for further details. All dimensions are approximate and should not be used for carpet sizes, appliance spaces or furniture. We operate a policy of continuous improvement and individual features such as kitchen and bathroom layouts, doors, windows, garages and elevational treatments may vary from time to time. Consequently these particulars should be treated as general guidance only and do not constitute a contract, part of a contract or a warranty. FE/CB/500/S00/S/01/C.