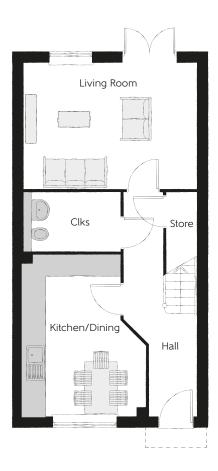

## Ground Floor

| Kitchen/Dining | 4.55m x 3.36m | 14'11" x 11'0" |
|----------------|---------------|----------------|
| Living Room    | 4.79m x 3.55m | 15′9″ x 11′8″  |
| Cloakroom      | 2.61m x 1.46m | 8'7" x 4'10"   |

 ${\sf Clks-Cloakroom} \quad {\sf W-Fitted\ Wardrobe} \quad {\sf WS-Wardrobe\ Space\ (suggestion\ only,\ wardrobe\ not\ included)}$ 

## $Furniture\ arrangements\ are\ for\ illustrative\ purposes\ only.\ Items\ are\ not\ included,\ nor\ to\ scale.$

The items shown in this key may be subject to change, and positions could vary from those indicated on this floorplan. Please refer to Sales Advisor for details of your selected plot. Computer generated image shown overleaf. External finishes, landscaping and configuration may vary from plot to plot. Please refer to Sales Advisor for further details. All dimensions are approximate and should not be used for carpet sizes, appliance spaces or furniture. We operate a policy of continuous improvement and individual features such as kitchen and bathroom layouts, doors, windows, garages and elevational treatments may vary from time to time. Consequently these particulars should be treated as general guidance only and do not constitute a contract, part of a contract or a warranty. FE/CB/500/S00/S/01/C.