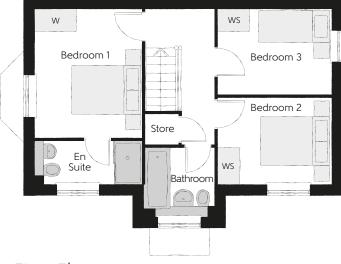

## First Floor

| Bedroom 1          | 3.56m x 2.95m | 11'8" x 9'8"  |
|--------------------|---------------|---------------|
| Bedroom 1 En Suite | 2.95m x 1.20m | 9′8″ x 3′11″  |
| Bedroom 2          | 3.18m x 2.39m | 10'5" x 7'10" |
| Bedroom 3          | 3.18m x 2.37m | 10'5" x 7'9"  |
| Bathroom           | 1.92m x 1.90m | 6'4" x 6'3"   |
|                    |               |               |

Clks - Cloakroom W - Fitted Wardrobe WS - Wardrobe Space (suggestion only, wardrobe not included)