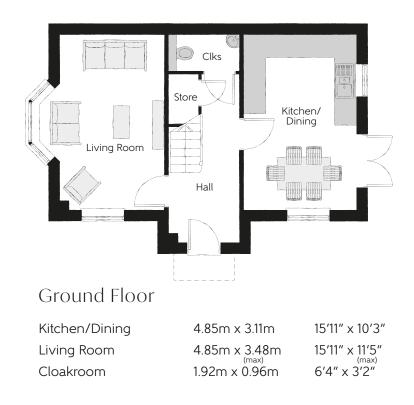

Clks - Cloakroom W - Fitted Wardrobe WS - Wardrobe Space (suggestion only, wardrobe not included)