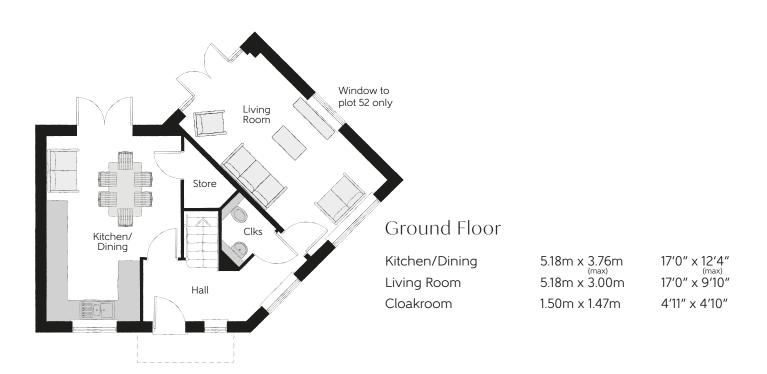

## The Tanner

THREE BEDROOM HOME PLOTS 52, 55 & 63

Clks - Cloakroom W - Fitted Wardrobe WS - Wardrobe Space (suggestion only, wardrobe not included)