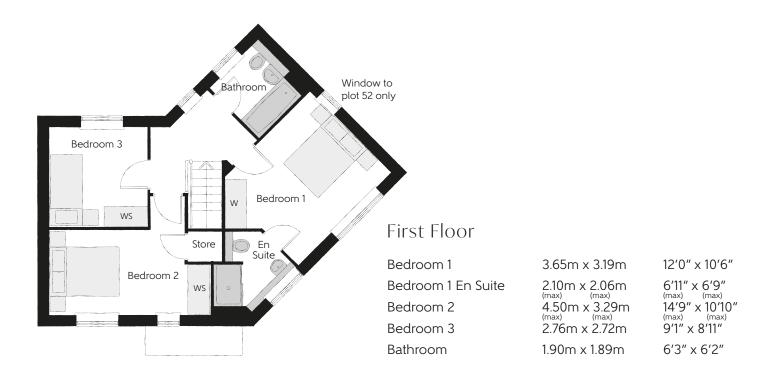

## The Tanner

THREE BEDROOM HOME PLOTS 52, 55 & 63

Clks - Cloakroom W - Fitted Wardrobe WS - Wardrobe Space (suggestion only, wardrobe not included)