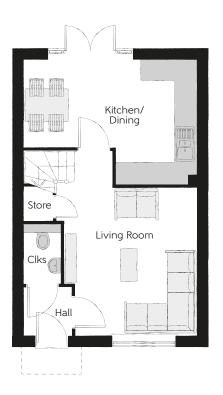

## Ground Floor

Kitchen/Dining Living Room Cloakroom

| 4.78m x 3.45m | 15  |
|---------------|-----|
| (max) (max)   | (ma |
| 5.14m x 3.90m | 16  |
| (max) (max)   | (ma |
| 1.66m x 1.01m | 5'  |

15'8" x 11'4" <sup>(max)</sup> 16'10" x 12'10" <sup>(max)</sup> 5'5" x 3'4"

Clks - Cloakroom W - Fitted Wardrobe WS - Wardrobe Space (suggestion only, wardrobe not included)

## Furniture arrangements are for illustrative purposes only. Items are not included, nor to scale.

The items shown in this key may be subject to change, and positions could vary from those indicated on this floorplan. Please refer to Sales Advisor for details of your selected plot. Computer generated image shown overleaf. External finishes, landscaping and configuration may vary from plot to plot. Please refer to Sales Advisor for further details. All dimensions are approximate and should not be used for carpet sizes, appliance spaces or furniture. We operate a policy of continuous improvement and individual features such as kitchen and bathroom layouts, doors, windows, garages and elevational treatments may vary from time to time. Consequently these particulars should be treated as general guidance only and do not constitute a contract, part of a contract or a warranty. TA/CB/500/S00/S/01/C.