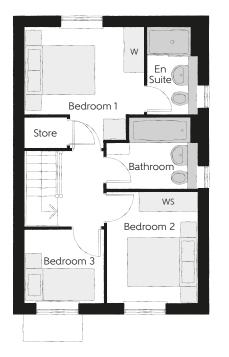

## First Floor

| 3.36m x 3.29m | 11'0" x 10'10"                                           |
|---------------|----------------------------------------------------------|
| 2.43m x 1.40m | 8'0" x 4'7"                                              |
| 3.09m x 2.52m | 10'2" x 8'3"                                             |
| 2.17m x 2.04m | 7′1″ x 6′8″                                              |
| 2.52m x 1.97m | 8'3" x 6'5"                                              |
|               | (max)<br>2.43m x 1.40m<br>3.09m x 2.52m<br>2.17m x 2.04m |

Clks - Cloakroom W - Fitted Wardrobe WS - Wardrobe Space (suggestion only, wardrobe not included)

## Furniture arrangements are for illustrative purposes only. Items are not included, nor to scale.

The items shown in this key may be subject to change, and positions could vary from those indicated on this floorplan. Please refer to Sales Advisor for details of your selected plot. Computer generated image shown overleaf. External finishes, landscaping and configuration may vary from plot to plot. Please refer to Sales Advisor for further details. All dimensions are approximate and should not be used for carpet sizes, appliance spaces or furniture. We operate a policy of continuous improvement and individual features such as kitchen and bathroom layouts, doors, windows, garages and elevational treatments may vary from time to time. Consequently these particulars should be treated as general guidance only and do not constitute a contract, part of a contract or a warranty. TA/CB/500/S00/S/01/C.