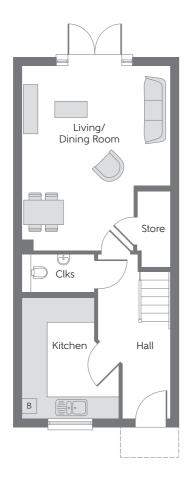

Ground Floor

First Floor

## **GROUND FLOOR**

Kitchen
Living/Dining Room
Cloakroom

3.35m x 2.65m (max) (max) 5.12m x 4.08m (max) (max) 1.99m x 1.09m 11'0" x 8'8" (max) (max) 16'10" x 13'5" (max) (max) 6'6" x 3'7"