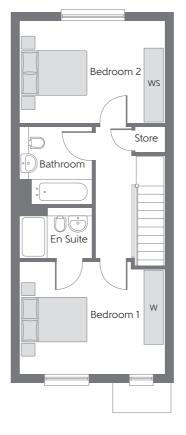

Ground Floor

First Floor

## **FIRST FLOOR**

Bedroom 1 Bedroom 1 En Suite Bedroom 2 Bathroom 4.08m x 3.11m (max) (max) 2.00m x 1.41m 4.08m x 2.85m 2.16m x 2.00m 13'5" x 10'2" (max) (max) 6'7"x 4'8" 13'5" x 9'4" 7'1"x 6'7"