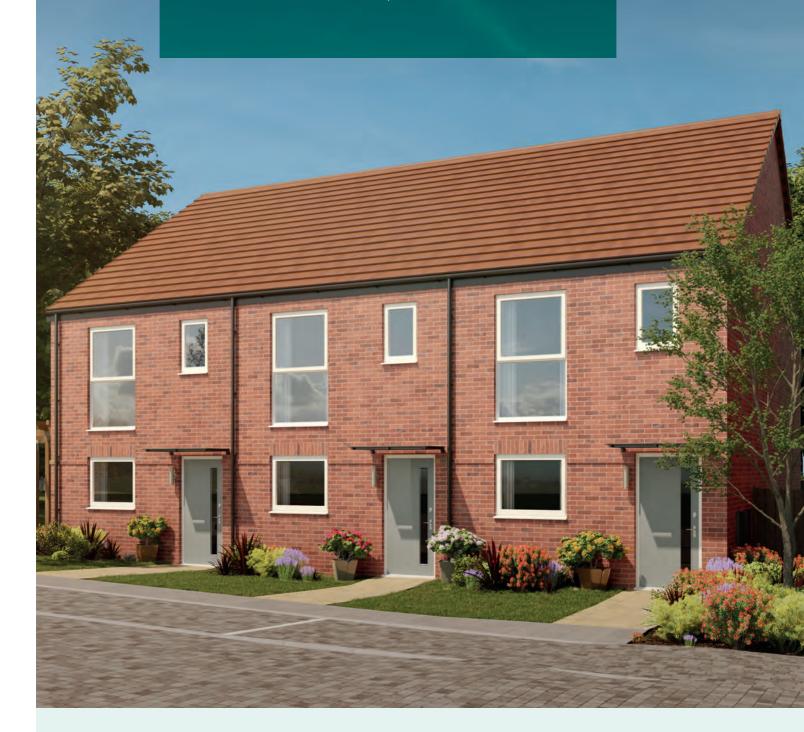

## THE CHARLESTOWN

TWO BEDROOM HOME PLOTS 100, 101 & 102

Clks - Cloakroom W Fitted Wardrobe WS - Wardrobe Space (suggestion only, wardrobe not included) B - Boiler