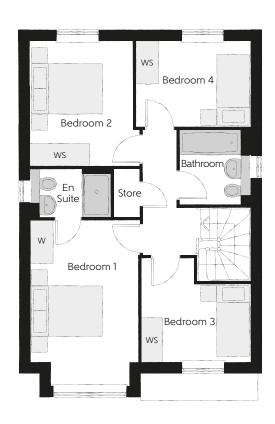

## First Floor

| Bedroom 1          | 4.59m x 2.96m | 15'1" x 9'9"  |
|--------------------|---------------|---------------|
| Bedroom 1 En Suite | 2.22m x 1.35m | 7'4" x 4'5"   |
| Bedroom 2          | 3.46m x 3.03m | 11'4" x 9'11" |
| Bedroom 3          | 3.04m x 2.87m | 10'0" x 9'5"  |
| Bedroom 4          | 3.17m x 2.38m | 10′5″ x 7′10″ |
| Bathroom           | 2.08m x 1.91m | 6′10″ x 6′3″  |

Clks - Cloakroom W - Fitted Wardrobe WS - Wardrobe Space (suggestion only, wardrobe not included)

## $Furniture\ arrangements\ are\ for\ illustrative\ purposes\ only.\ Items\ are\ not\ included,\ nor\ to\ scale.$

The items shown in this key may be subject to change, and positions could vary from those indicated on this floorplan. Please refer to Sales Advisor for details of your selected plot. Computer generated image shown overleaf. External finishes, landscaping and configuration may vary from plot to plot. Please refer to Sales Advisor for further details. All dimensions are approximate and should not be used for carpet sizes, appliance spaces or furniture. We operate a policy of continuous improvement and individual features such as kitchen and bathroom layouts, doors, windows, garages and elevational treatments may vary from time to time. Consequently these particulars should be treated as general guidance only and do not constitute a contract, part of a contract or a warranty. SC/CB/500/S00/D/01/F.