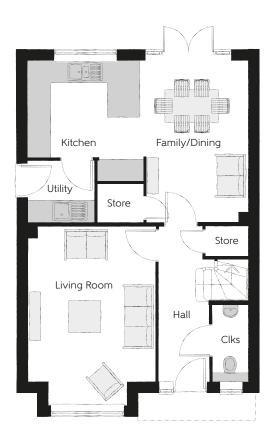

## **Ground Floor**

| Kitchen       | 3.34m x 3.20m | 10'11" × 10'6" |
|---------------|---------------|----------------|
| Family/Dining | 4.48m x 2.88m | 14'8" x 9'6"   |
| Living Room   | 4.94m x 3.54m | 16'3" x 11'7"  |
| Utility       | 1.84m x 1.71m | 6′0″ x 5′7″    |
| Cloakroom     | 2.08m x 0.97m | 6′10" x 3′2"   |

Clks - Cloakroom W - Fitted Wardrobe WS - Wardrobe Space (suggestion only, wardrobe not included)

## $Furniture\ arrangements\ are\ for\ illustrative\ purposes\ only.\ Items\ are\ not\ included,\ nor\ to\ scale.$

The items shown in this key may be subject to change, and positions could vary from those indicated on this floorplan. Please refer to Sales Advisor for details of your selected plot. Computer generated image shown overleaf. External finishes, landscaping and configuration may vary from plot to plot. Please refer to Sales Advisor for further details. All dimensions are approximate and should not be used for carpet sizes, appliance spaces or furniture. We operate a policy of continuous improvement and individual features such as kitchen and bathroom layouts, doors, windows, garages and elevational treatments may vary from time to time. Consequently these particulars should be treated as general guidance only and do not constitute a contract, part of a contract or a warranty. SC/CB/500/S00/D/01/F.