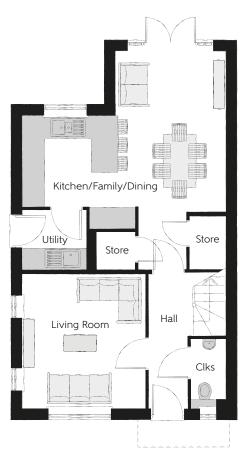

## **Ground Floor**

| 5.64m x 4.48m | 18'6" x 14'8"                  |
|---------------|--------------------------------|
| 3.71m x 3.42m | 12'2" x 11'3"                  |
| 1.78m x 1.66m | 5′10″ x 5′5″                   |
| 1.91m x 0.96m | 6'3" x 3'2"                    |
|               | 3.71m x 3.42m<br>1.78m x 1.66m |

Clks - Cloakroom W - Fitted Wardrobe WS - Wardrobe Space (suggestion only, wardrobe not included)