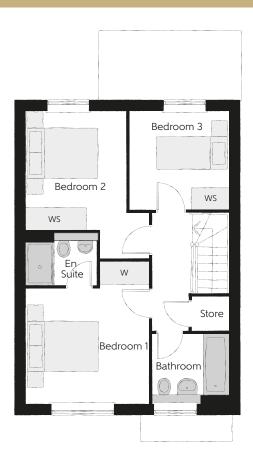

## First Floor

| Bedroom 1          | 3.93m x 3.44m | 12'11" x 11'3" |
|--------------------|---------------|----------------|
| Bedroom 1 En Suite | 1.98m x 1.46m | 6'6" x 4'9"    |
| Bedroom 2          | 4.10m x 3.44m | 13'5" x 11'3"  |
| Bedroom 3          | 2.74m x 2.74m | 9'0" x 9'0"    |
| Bathroom           | 2.11m x 1.91m | 6′11" x 6′3"   |

Clks - Cloakroom W - Fitted Wardrobe WS - Wardrobe Space (suggestion only, wardrobe not included)