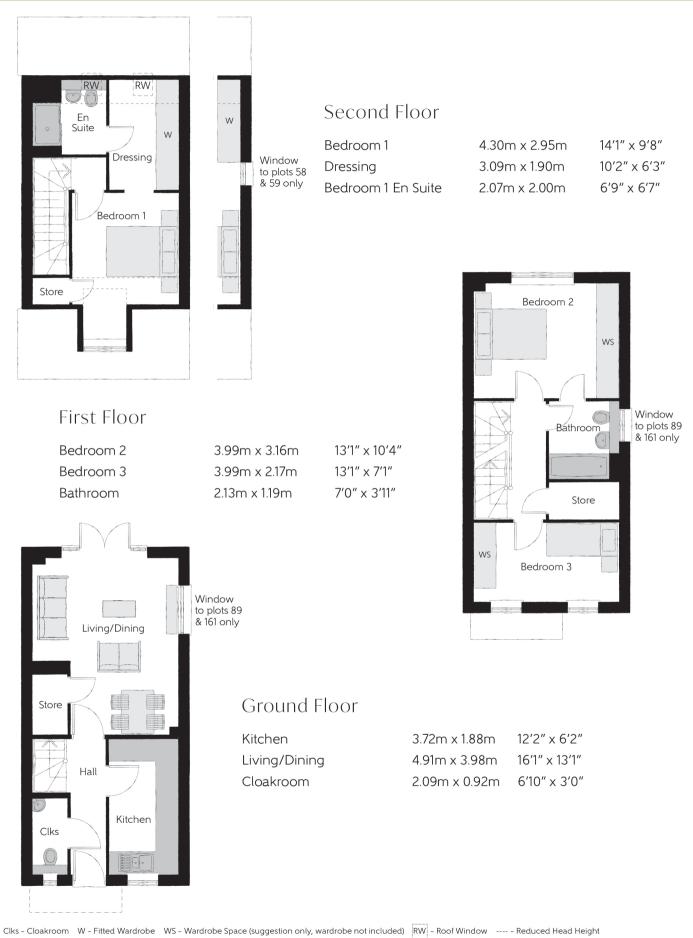

## The Fletcher

Furniture arrangements are for illustrative purposes only. Items are not included, nor to scale.

The items shown in this key may be subject to change, and positions could vary from those indicated on this floorplan. Please refer to Sales Advisor for details of your selected plot. Computer generated image shown overleaf. External finishes, landscaping and configuration may vary from plot to plot. Please refer to Sales Advisor for further details. All dimensions are approximate and should not be used for carpet sizes, appliance spaces or furniture. We operate a policy of continuous improvement and individual features such as kitchen and bathroom layouts, doors, windows, garages and elevational treatments may vary from time to time. Consequently these particulars should be treated as general guidance only and do not constitute a contract, part of a contract or a warranty. FL/CB/500/S00/S/01/D.