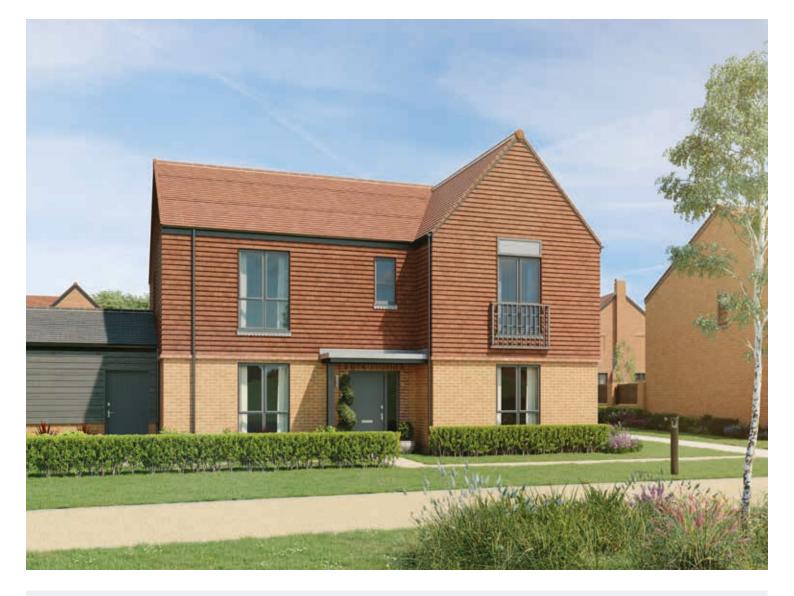

## The Torque

FIVE BEDROOM HOME





bellway.co.uk

## The Torque



## First Floor

| Bedroom 1 | 4.58m x 3.90m | 15'0" x 12'10" |
|-----------|---------------|----------------|
| Bedroom 2 | 3.75m x 3.52m | 12'4" x 11'7"  |
| Bedroom 3 | 3.73m x 3.43m | 12'3" x 11'3"  |
| Bedroom 4 | 3.74m x 2.76m | 12'3" x 9'1"   |
| Bedroom 5 | 3.61m x 2.61m | 11'10" x 8'7"  |



## Ground Floor

| Kitchen     | 3.62m x 3.52m | 11'11" × 11'7" |
|-------------|---------------|----------------|
| Family Area | 6.47m x 3.52m | 21'3" x 11'7"  |
| Living Room | 6.31m x 3.90m | 20'9" x 12'10" |
| Dining Room | 3.76m x 3.04m | 12'4" x 10'0"  |
|             |               |                |

Clks - Cloakroom B - Boiler A/C - Airing Cupboard W - Fitted Wardrobe

Furniture arrangements are for illustrative purposes only. Items are not include