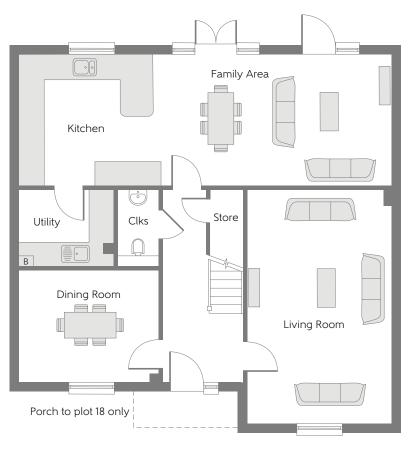

## Ground Floor

| Kitchen     | 3.62m x 3.52m | 11'11" × 11'7" |
|-------------|---------------|----------------|
| Family Area | 6.47m x 3.52m | 21'3" x 11'7"  |
| Living Room | 6.31m x 3.90m | 20'9" x 12'10" |
| Dining Room | 3.76m x 3.04m | 12'4" x 10'0"  |
|             |               |                |

Clks - Cloakroom B - Boiler A/C - Airing Cupboard W - Fitted Wardrobe

Furniture arrangements are for illustrative purposes only. Items are not included, nor to scale.

The items shown in this key may be subject to change, and positions could vary from those indicated on this floorplan. Please refer to Sales Advisor for details of your selected plot. Computer generated image shown overleaf. External finishes, landscaping and configuration may vary from plot to plot. Please refer to Sales Advisor for further details. All dimensions are approximate and should not be used for carpet sizes, appliance spaces or furniture. We operate a policy of continuous improvement and individual features such as kitchen and bathroom layouts, doors, windows, garages and elevational treatments may vary from time to time. Consequently these particulars should be treated as general guidance only and do not constitute a contract, part of a contract or a warranty.