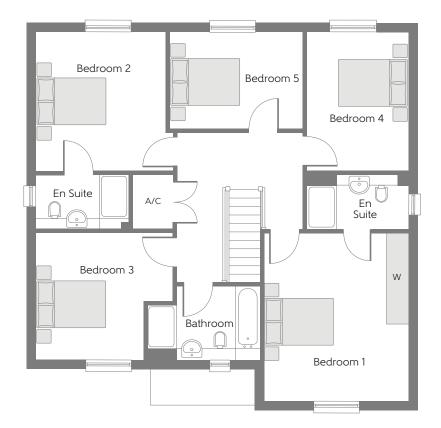

## First Floor

| Bedroom 1 | 4.58m x 3.90m | 15'0" x 12'10" |
|-----------|---------------|----------------|
| Bedroom 2 | 3.75m x 3.52m | 12'4" x 11'7"  |
| Bedroom 3 | 3.73m x 3.43m | 12'3" x 11'3"  |
| Bedroom 4 | 3.74m x 2.76m | 12'3" x 9'1"   |
| Bedroom 5 | 3.61m x 2.61m | 11'10" x 8'7"  |

Clks - Cloakroom B - Boiler A/C - Airing Cupboard W - Fitted Wardrobe

Furniture arrangements are for illustrative purposes only. Items are not included, nor to scale.

The items shown in this key may be subject to change, and positions could vary from those indicated on this floorplan. Please refer to Sales Advisor for details of your selected plot. Computer generated image shown overleaf. External finishes, landscaping and configuration may vary from plot to plot. Please refer to Sales Advisor for further details. All dimensions are approximate and should not be used for carpet sizes, appliance spaces or furniture. We operate a policy of continuous improvement and individual features such as kitchen and bathroom layouts, doors, windows, garages and elevational treatments may vary from time to time. Consequently these particulars should be treated as general guidance only and do not constitute a contract, part of a contract or a warranty.