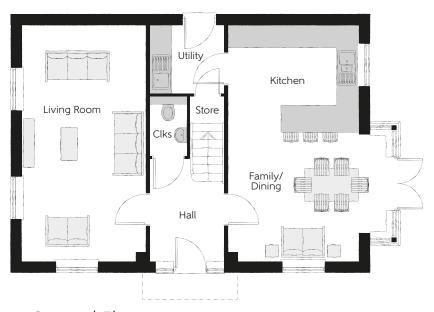

## **Ground Floor**

| Kitchen       | 3.60m x 3.04m | 11'10" x 10'0" |
|---------------|---------------|----------------|
| Family/Dining | 4.39m x 3.50m | 14'5" x 11'6"  |
| Living Room   | 6.54m x 3.42m | 21'5" x 11'3"  |
| Utility       | 2.03m x 1.87m | 6'8" x 6'2"    |
| Cloakroom     | 1.65m x 1.02m | 5′5″ x 3′4″    |