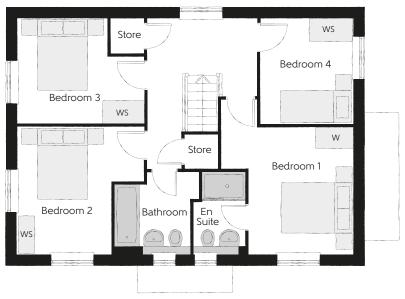

## First Floor

| Bedroom 1          | 4.29m x 3.66m | 14'1" x 12'0" |
|--------------------|---------------|---------------|
| Bedroom 1 En Suite | 2.25m x 1.44m | 7′5″ x 4′9″   |
| Bedroom 2          | 3.53m x 3.27m | 11'7" x 10'9" |
| Bedroom 3          | 3.53m x 3.18m | 11'7" x 10'5" |
| Bedroom 4          | 2.93m x 2.58m | 9′7″ x 8′6″   |
| Bathroom           | 2.35m x 2.25m | 7′9″ x 7′5″   |

 ${\sf Clks-Cloakroom} \quad {\sf W-Fitted\ Wardrobe} \quad {\sf WS-Wardrobe\ Space\ (suggestion\ only,\ wardrobe\ not\ included)}$ 