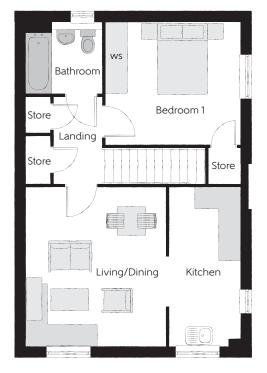

## First Floor

| Living/Dining | 3.94m x 4.43m | 12'11" x 14'6" |
|---------------|---------------|----------------|
| Kitchen       | 2.02m x 4.43m | 6'8" x 14'6"   |
| Bedroom 1     | 3.78m x 3.44m | 12'5" x 11'3"  |
| Bathroom      | 2.18m x 1.97m | 7′2″ x 6′6″    |

WS - Wardrobe Space (suggestion only, wardrobe not included)

Furniture arrangements are for illustrative purposes only. Items are not included, nor to scale.

The items shown in this key may be subject to change, and positions could vary from those indicated on this floorplan. Please refer to Sales Advisor for details of your selected plot. Computer generated image shown overleaf. External finishes, landscaping and configuration may vary from plot to plot. Please refer to Sales Advisor for further details. All dimensions are approximate and should not be used for carpet sizes, appliance spaces or furniture. We operate a policy of continuous improvement and individual features such as kitchen and bathroom layouts, doors, windows, garages and elevational treatments may vary from time to time. Consequently these particulars should be treated as general guidance only and do not constitute a contract, part of a contract or a warranty.