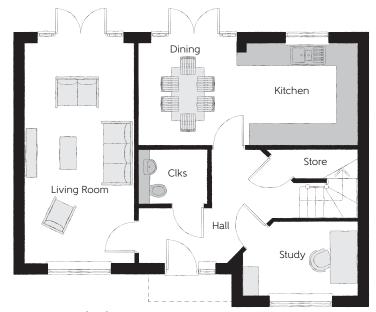

## **Ground Floor**

| Kitchen     | 3.40m x 2.86m | 11'2" x 9'4"  |
|-------------|---------------|---------------|
| Dining      | 2.86m x 2.69m | 9'4" x 8'10"  |
| Living Room | 6.09m x 3.00m | 20'0" x 9'10" |
| Study       | 3.16m x 2.01m | 10'4" x 6'7"  |
| Cloakroom   | 1.89m x 1.48m | 6'2" x 4'10"  |

Clks - Cloakroom WS - Wardrobe Space (suggestion only, wardrobe not included) ---- - Reduced Head Height