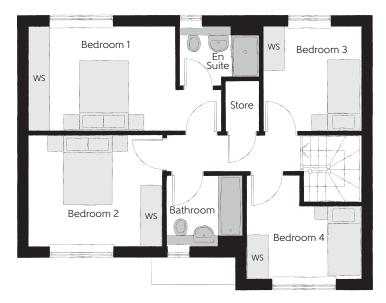

## First Floor

| 5.37m x 2.92m | 17'7" x 9'7"                                                     |
|---------------|------------------------------------------------------------------|
| 2.25m x 1.64m | 7′5″ x 5′5″                                                      |
| 3.70m x 3.08m | 12'2" x 10'1"                                                    |
| 2.92m x 2.71m | 9′7″ x 8′11″                                                     |
| 3.16m x 2.88m | 10'4" x 9'5"                                                     |
| 2.20m x 1.98m | 7'3" x 6'6"                                                      |
|               | 2.25m x 1.64m<br>3.70m x 3.08m<br>2.92m x 2.71m<br>3.16m x 2.88m |

Clks - Cloakroom WS - Wardrobe Space (suggestion only, wardrobe not included) ---- - Reduced Head Height