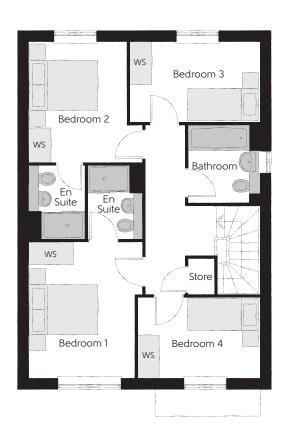

## First Floor

| Bedroom 1          | 3.78m x 3.19m | 12′5″ x 10′5″ |
|--------------------|---------------|---------------|
| Bedroom 1 En Suite | 2.05m x 1.54m | 6'9" x 5'1"   |
| Bedroom 2          | 3.35m x 2.73m | 11'0" x 9'0"  |
| Bedroom 2 En Suite | 2.05m x 1.54m | 6'9" x 5'1"   |
| Bedroom 3          | 3.60m x 2.25m | 11'10" x 7'5" |
| Bedroom 4          | 3.40m x 2.22m | 11'2" x 7'4"  |
| Bathroom           | 2.15m x 1.98m | 7′1″ x 6′6″   |

Clks - Cloakroom WS - Wardrobe Space (suggestion only, wardrobe not included)