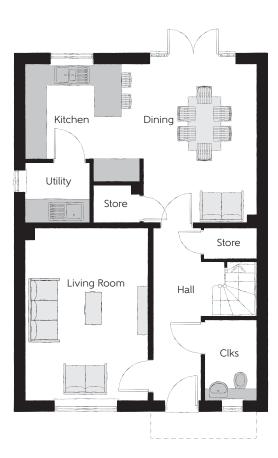

## **Ground Floor**

| Kitchen     | 3.28m x 3.26m | 10'9" x 10'8" |
|-------------|---------------|---------------|
| Dining      | 4.42m x 3.17m | 14'6" x 10'5" |
| Living Room | 4.77m x 3.39m | 15′8″ x 11′1″ |
| Utility     | 1.78m x 1.66m | 5′10″ x 5′5″  |
| Cloakroom   | 2.22m x 1.46m | 7'4" x 4'10"  |

Clks - Cloakroom WS - Wardrobe Space (suggestion only, wardrobe not included)