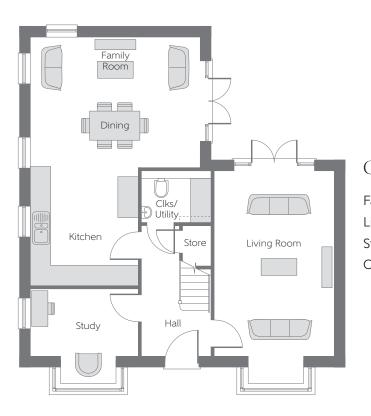

## Ground Floor

| amily/Dining/Kitchen | 5.01m x 7.33m | 16'5" x 24'1'  |
|----------------------|---------------|----------------|
| iving Room           | 3.54m x 5.46m | 11'7" x 17'11" |
| Study                | 3.18m x 2.00m | 10'5" x 6'7"   |
| Cloakroom            | 2.03m x 1.54m | 6′8″ x 5′1″    |

Clks - Cloakroom