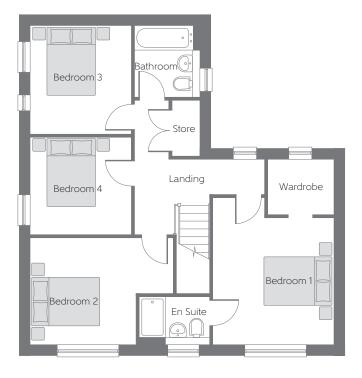

## First Floor

| Bedroom 1          | 3.59m x 4.35m | 11'9" x 14'4"  |
|--------------------|---------------|----------------|
| Bedroom 1 Wardrobe | 1.93m x 1.65m | 6'4" x 5'5"    |
| Bedroom 1 En Suite | 2.08m x 1.44m | 6′10″ x 4′9″   |
| Bedroom 2          | 4.24m x 3.16m | 13'11" x 10'4" |
| Bedroom 3          | 3.01m x 3.22m | 9′10″ x 10′7″  |
| Bedroom 4          | 3.01m x 2.89m | 9′10″ x 9′6″   |
| Bathroom           | 1.94m x 2.14m | 6'4" x 7'0"    |
|                    |               |                |