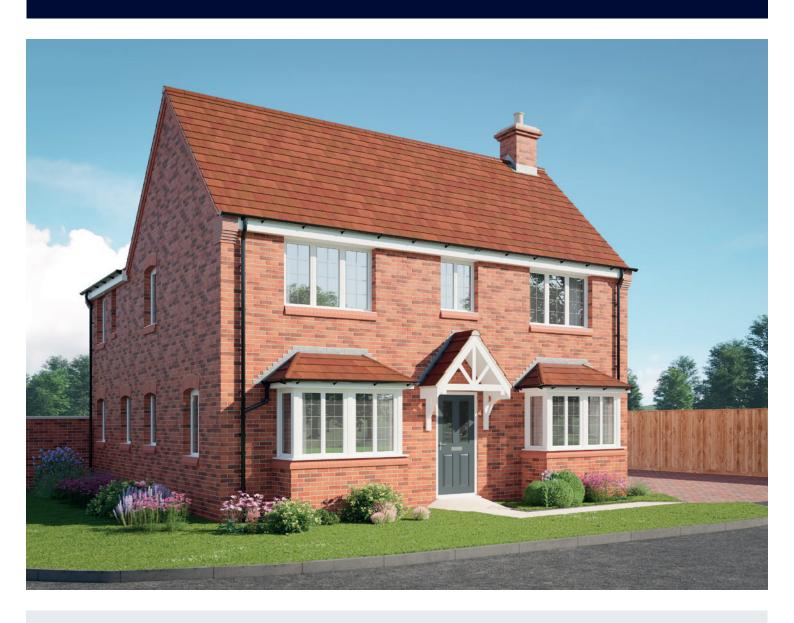

## The Topaz

FOUR BEDROOM HOME







## First Floor

| Bedroom 1          | 3.59m x 4.35m | 11'9" x 14'4"  |
|--------------------|---------------|----------------|
| Bedroom 1 Wardrobe | 1.93m x 1.65m | 6'4" x 5'5"    |
| Bedroom 1 En Suite | 2.08m x 1.44m | 6′10″ x 4′9″   |
| Bedroom 2          | 4.24m x 3.16m | 13'11" x 10'4" |
| Bedroom 3          | 3.01m x 3.22m | 9′10″ x 10′7″  |
| Bedroom 4          | 3.01m x 2.89m | 9′10″ x 9′6″   |
| Bathroom           | 1.94m x 2.14m | 6'4" x 7'0"    |
|                    |               |                |



## Ground Floor

| amily/Dining/Kitchen | 5.01m x 7.33m | 16'5" x 24'1'  |
|----------------------|---------------|----------------|
| iving Room           | 3.54m x 5.46m | 11'7" x 17'11" |
| Study                | 3.18m x 2.00m | 10'5" x 6'7"   |
| Cloakroom