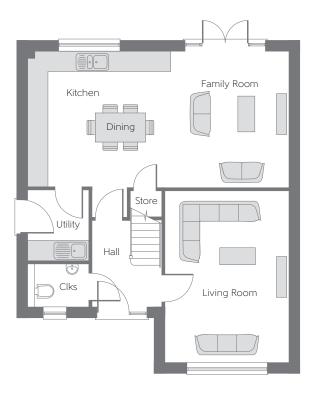

## Ground Floor

| Family/Dining/Kitchen | 8.01m x 4.02m | 26'3" x 13'2" |
|-----------------------|---------------|---------------|
| Living Room           | 5.05m x 3.66m | 16′7″ x 12′0″ |
| Utility               | 1.84m x 2.12m | 6′0″ x 6′11″  |
| Cloakroom             | 1.84m x 1.29m | 6'0" x 4'3"   |

Clks - Cloakroom