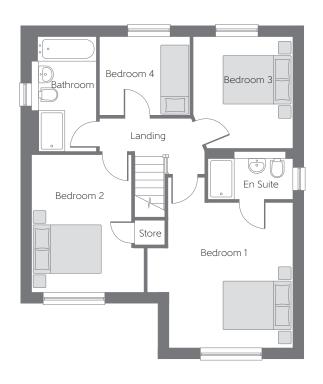

## First Floor

| Bedroom 1          | 4.31m x 5.04m | 14'2" x 16'6"  |
|--------------------|---------------|----------------|
| Bedroom 1 En Suite | 2.52m x 1.43m | 8'3" x 4'8"    |
| Bedroom 2          | 3.34m x 4.07m | 10'11" x 13'4" |
| Bedroom 3          | 2.96m x 3.32m | 9'9" x 10'11"  |
| Bedroom 4          | 2.69m x 2.34m | 8'10" x 7'10"  |
| Bathroom           | 1.94m x 3.40m | 6'4" x 11'2"   |