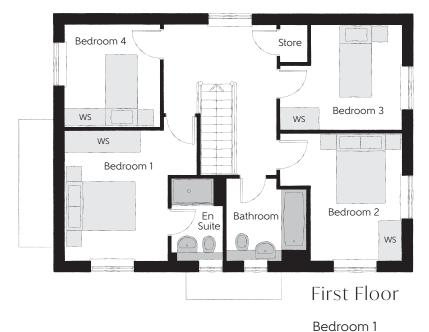

## The Pargeter

FOUR BEDROOM HOME

bellway.co.uk

| Bedroom 1          | 3.99m x 3.66m | 13'1" x 12'0"          |
|--------------------|---------------|------------------------|
| Bedroom 1 En Suite | 2.25m x 1.44m | 7′5″ x 4′9″            |
| Bedroom 2          | 3.54m x 3.39m | 11'7" x 11'1"<br>(max) |
| Bedroom 3          | 3.39m x 2.91m | 11'1" x 9'6"           |
| Bedroom 4          | 2.85m x 2.64m | 9'4" x 8'8"            |
| Bathroom           | 2.28m x 2.23m | 7'6" x 7'4"            |

| 3.59m x 2.85m | 11'9" x 9'4"                |
|---------------|-----------------------------|
| 4.55m x 3.68m | 14'11" x 12'1"<br>(inc bay) |
| 4.49m x 3.20m | 14'9" x 10'6"               |
| 2.12m x 2.05m | 7′0″ x 6′9″                 |
| 2.25m x 1.87m | 7′5″ x 6′2″                 |
| 1.90m x 1.43m | 6′3″ x 4′8″                 |

Clks - Cloakroom WS - Wardrobe Space (suggestion only, wardrobe not included)

Furniture arrangements are for illustrative purposes only. Items are not included, nor to scale.

The items shown in this key may be subject to change, and positions could vary from those indicated on this floorplan. Please refer to Sales Advisor for details of your selected plot. Computer generated image shown overleaf. External finishes, landscaping and configuration may vary from plot to plot. Please refer to sales Advisor for further details. All dimensions are approximate and should not be used for carpet sizes, appliance spaces or furniture. We operate a policy of continuous improvement and individual features such as kitchen and bathroom layouts, doors, windows, garages and elevational treatments may vary from time to time. Consequently these particulars should be treated as general guidance only and do not constitute a contract, part of a contract or a warranty. PG/CW/420/S00/D/01/C.