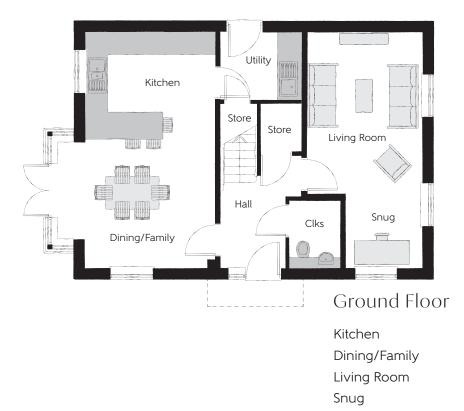

Clks - Cloakroom WS - Wardrobe Space (suggestion only, wardrobe not included)

Furniture arrangements are for illustrative purposes only. Items are not included, nor to scale.

The items shown in this key may be subject to change, and positions could vary from those indicated on this floorplan. Please refer to Sales Advisor for details of your selected plot. Computer generated image shown overleaf. External finishes, landscaping and configuration may vary from plot to plot. Please refer to sales Advisor for further details. All dimensions are approximate and should not be used for carpet sizes, appliance spaces or furniture. We operate a policy of continuous improvement and individual features such as kitchen and bathroom layouts, doors, windows, garages and elevational treatments may vary from time to time. Consequently these particulars should be treated as general guidance only and do not constitute a contract, part of a contract or a warranty. PG/CW/420/S00/D/01/C.

Utility

Cloakroom