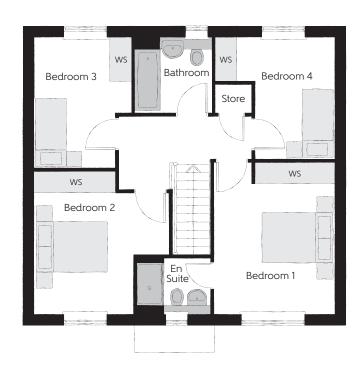

## First Floor

| Bedroom 1          | 4.21m x 3.38m | 13′10″ x 11′1″ |
|--------------------|---------------|----------------|
| Bedroom 1 En Suite | 2.03m x 1.55m | 6′8″ x 5′1″    |
| Bedroom 2          | 3.96m x 3.74m | 13'0" x 12'3"  |
| Bedroom 3          | 3.62m x 2.70m | 11'10" x 8'10" |
| Bedroom 4          | 3.37m x 3.31m | 11'0" x 10'10" |
| Bathroom           | 2.15m x 2.08m | 7′1″ × 6′10″   |

Clks - Cloakroom WS - Wardrobe Space (suggestion only, wardrobe not included)