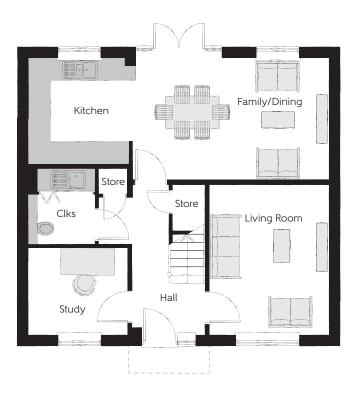

## **Ground Floor**

| Kitchen       | 2.92m x 2.88m | 9′7″ x 9′5″    |
|---------------|---------------|----------------|
| Family/Dining | 5.48m x 3.37m | 18'0" x 11'1"  |
| Living Room   | 4.14m x 3.32m | 13′7″ x 10′11″ |
| Study         | 2.73m x 2.30m | 8'11" x 7'7"   |
| Cloakroom     | 2.20m x 1.85m | 7′3″ x 6′1″    |

Clks - Cloakroom WS - Wardrobe Space (suggestion only, wardrobe not included)