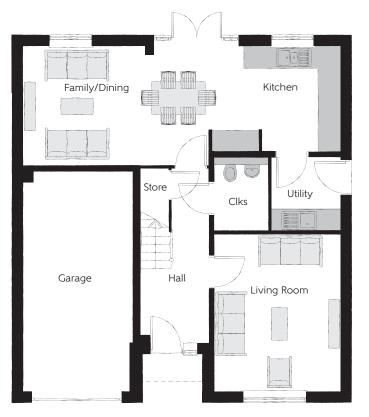

## Ground Floor

| Kitchen       | 3.65m x 2.92m | 12'0" x 9'7"   |
|---------------|---------------|----------------|
| Family/Dining | 5.14m x 3.28m | 16'10" x 10'9" |
| Living Room   | 4.38m x 3.50m | 14′5" x 11′6"  |
| Utility       | 2.04m x 1.91m | 6'8" x 6'3"    |
| Cloakroom     | 2.04m x 1.50m | 6'8" x 4'11"   |
| Garage        | 6.11m x 3.07m | 20'0" x 10'1"  |

Clks - Cloakroom WS - Wardrobe Space (suggestion only, wardrobe not included)