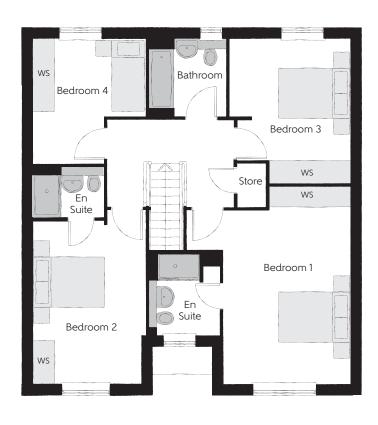

## First Floor

| Bedroom 1          | 5.46m x 4.52m | 17'11" x 14'10" |
|--------------------|---------------|-----------------|
| Bedroom 1 En Suite | 2.26m x 1.98m | 7′5″ × 6′6″     |
| Bedroom 2          | 4.83m x 3.14m | 15'10" x 10'4"  |
| Bedroom 2 En Suite | 1.99m x 1.41m | 6'6" x 4'8"     |
| Bedroom 3          | 4.02m x 3.33m | 13'2" x 10'11"  |
| Bedroom 4          | 3.46m x 3.12m | 11'4" x 10'3"   |
| Bathroom           | 2.16m x 2.15m | 7'1" x 7'1"     |

Clks - Cloakroom WS - Wardrobe Space (suggestion only, wardrobe not included)