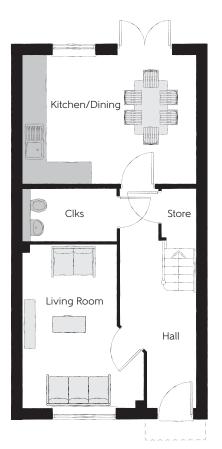

### Ground Floor

| Kitchen/Dining | 4.79m x 3.55m | 15'9" x 11'8"  |
|----------------|---------------|----------------|
| Living Room    | 4.55m x 3.36m | 14'11" x 11'0" |
| Cloakroom      | 2.61m x 1.46m | 8'7" x 4'10"   |

Clks - Cloakroom WS - Wardrobe Space (suggestion only, wardrobe not included)

#### Furniture arrangements are for illustrative purposes only. Items are not included, nor to scale.

The items shown in this key may be subject to change, and positions could vary from those indicated on this floorplan. Please refer to Sales Advisor for details of your selected plot. Computer generated image shown overleaf. External finishes, landscaping and configuration may vary from plot to plot. Please refer to Sales Advisor for further details. All dimensions are approximate and should not be used for carpet sizes, appliance spaces or furniture. We operate a policy of continuous improvement and individual features such as kitchen and bathroom layouts, doors, windows, garages and elevational treatments may vary from time to time. Consequently these particulars should be treated as general guidance only and do not constitute a contract, part of a contract or a warranty. HA/TB/420/S00/S/01a/E.