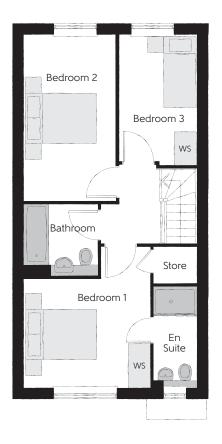

## First Floor

| Bedroom 1          | 3.92m x 3.50m | 12'10" x 11'6" |
|--------------------|---------------|----------------|
| Bedroom 1 En Suite | 2.82m x 1.20m | 9'3" x 3'11"   |
| Bedroom 2          | 4.62m x 2.55m | 15′2″ x 8′4″   |
| Bedroom 3          | 3.61m x 2.15m | 11'10" x 7'1"  |
| Bathroom           | 2.06m x 1.99m | 6'9" x 6'6"    |

Clks - Cloakroom WS - Wardrobe Space (suggestion only, wardrobe not included)

#### Furniture arrangements are for illustrative purposes only. Items are not included, nor to scale.

The items shown in this key may be subject to change, and positions could vary from those indicated on this floorplan. Please refer to Sales Advisor for details of your selected plot. Computer generated image shown overleaf. External finishes, landscaping and configuration may vary from plot to plot. Please refer to Sales Advisor for further details. All dimensions are approximate and should not be used for carpet sizes, appliance spaces or furniture. We operate a policy of continuous improvement and individual features such as kitchen and bathroom layouts, doors, windows, garages and elevational treatments may vary from time to time. Consequently these particulars should be treated as general guidance only and do not constitute a contract, part of a contract or a warranty. HA/TB/420/S00/S/01a/E.