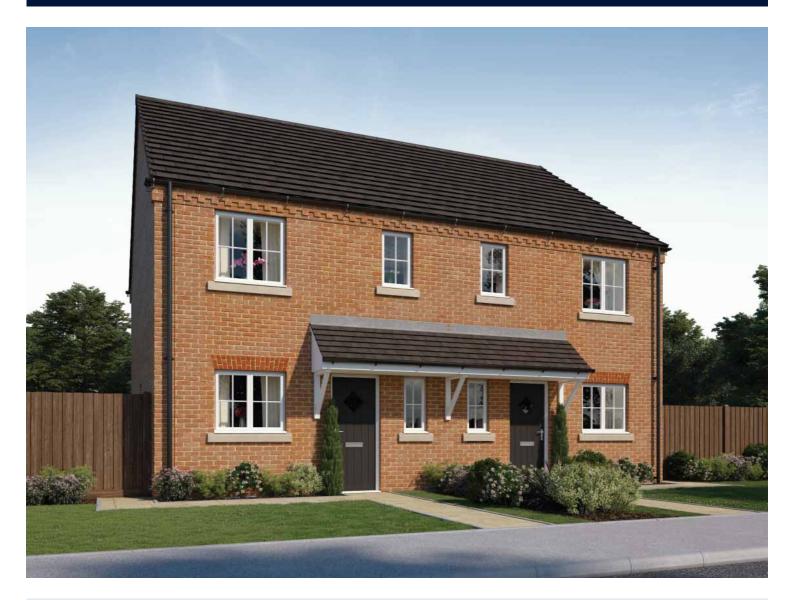

## The Turner

THREE BEDROOM HOME





bellway.co.uk



## First Floor

| Bedroom 1          | 3.61m x 3.56m | 11'10" x 11'8" |
|--------------------|---------------|----------------|
| Bedroom 1 En Suite | 1.41m x 1.96m | 4'8" x 6'5"    |
| Bedroom 2          | 2.15m x 3.49m | 7′1″ x 11′5″   |
| Bedroom 3          | 2.43m x 3.51m | 8'0" x 11'6"   |
| Bathroom           | 2.15m x 1.93m | 7'1" x 6'4"    |



## Ground Floor

| Kitchen/Dining | 4.67m x 4.29m | 15'4" x 14'1"  |
|----------------|---------------|----------------|
| Living Room    | 3.61m x 4.05m | 11'10" x 13'4" |
| Cloakroom      | 1.71m x 1.05m | 5′7″ x 3′5″    |

Clks - Cloakroom WS - Wardrobe Space (suggestion only, wardrobe not included)

Furniture arrangements are for illustrative purposes only. Items are not included, nor to scale.

The items shown in th