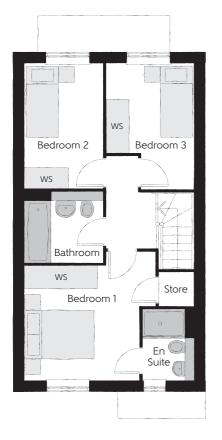

## First Floor

| Bedroom 1          | 3.61m x 3.56m | 11'10" x 11'8" |
|--------------------|---------------|----------------|
| Bedroom 1 En Suite | 1.41m x 1.96m | 4'8" x 6'5"    |
| Bedroom 2          | 2.15m x 3.49m | 7′1″ x 11′5″   |
| Bedroom 3          | 2.43m x 3.51m | 8'0" x 11'6"   |
| Bathroom           | 2.15m x 1.93m | 7'1" x 6'4"    |

Clks - Cloakroom WS - Wardrobe Space (suggestion only, wardrobe not included)

Furniture arrangements are for illustrative purposes only. Items are not included, nor to scale.

The items shown in this key may be subject to change, and positions could vary from those indicated on this floorplan. Please refer to Sales Advisor for details of your selected plot. Computer generated image shown overleaf. External finishes, landscaping and configuration may vary from plot to plot. Please refer to Sales Advisor for further details. All dimensions are approximate and should not be used for carpet sizes, appliance spaces or furniture. We operate a policy of continuous improvement and individual features such as kitchen and bathroom layouts, doors, windows, garages and elevational treatments may vary from time to time. Consequently these particulars should be treated as general guidance only and do not constitute a contract, part of a contract or a warranty. TU/CB/500/S00/S/01/S.