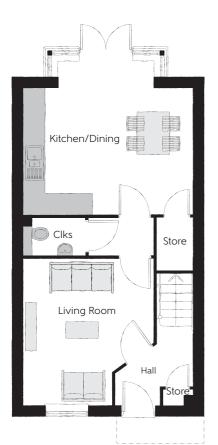

## Ground Floor

| Kitchen/Dining | 4.67m x 4.29m | 15'4" x 14'1"  |
|----------------|---------------|----------------|
| Living Room    | 3.61m x 4.05m | 11'10" x 13'4" |
| Cloakroom      | 1.71m x 1.05m | 5′7″ x 3′5″    |

Clks - Cloakroom WS - Wardrobe Space (suggestion only, wardrobe not included)

Furniture arrangements are for illustrative purposes only. Items are not included, nor to scale.

The items shown in this key may be subject to change, and positions could vary from those indicated on this floorplan. Please refer to Sales Advisor for details of your selected plot. Computer generated image shown overleaf. External finishes, landscaping and configuration may vary from plot to plot. Please refer to Sales Advisor for further details. All dimensions are approximate and should not be used for carpet sizes, appliance spaces or furniture. We operate a policy of continuous improvement and individual features such as kitchen and bathroom layouts, doors, windows, garages and elevational treatments may vary from time to time. Consequently these particulars should be treated as general guidance only and do not constitute a contract, part of a contract or a warranty. TU/CB/500/S00/S/01/S.