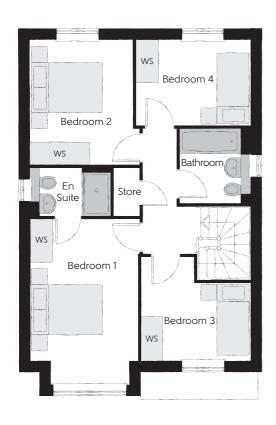

## First Floor

| Bedroom 1          | 2.96m x 4.59m<br>(inc. bay) | 9'9" x 15'1"<br>(inc. bay) |
|--------------------|-----------------------------|----------------------------|
| Bedroom 1 En Suite | 2.22m x 1.35m               | 7'4" × 4'5"                |
| Bedroom 2          | 2.83m x 3.46m               | 9′3″ x 11′4″               |
| Bedroom 3          | 3.03m x 2.87m               | 9'11" x 9'5"               |
| Bedroom 4          | 3.17m x 2.38m               | 10′5″ x 7′10″              |
| Bathroom           | 1.91m x 2.08m               | 6'3" x 6'10"               |

Clks - Cloakroom WS - Wardrobe Space (suggestion only, wardrobe not included)

## $Furniture\ arrangements\ are\ for\ illustrative\ purposes\ only.\ Items\ are\ not\ included,\ nor\ to\ scale.$

The items shown in this key may be subject to change, and positions could vary from those indicated on this floorplan. Please refer to Sales Advisor for details of your selected plot. Computer generated image shown overleaf. External finishes, landscaping and configuration may vary from plot to plot. Please refer to Sales Advisor for further details. All dimensions are approximate and should not be used for carpet sizes, appliance spaces or furniture. We operate a policy of continuous improvement and individual features such as kitchen and bathroom layouts, doors, windows, garages and elevational treatments may vary from time to time. Consequently these particulars should be treated as general guidance only and do not constitute a contract, part of a contract or a warranty. SC/CB/500/S00/D/01/N.