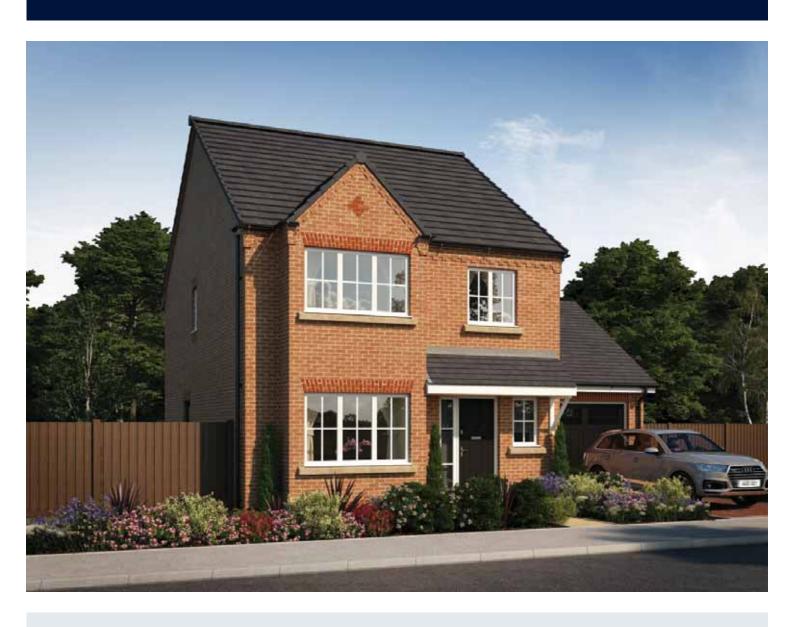

## The Scrivener

FOUR BEDROOM HOME







## First Floor

| Bedroom 1          | 2.96m x 4.59m<br>(inc. bay) | 9'9" x 15'1"<br>(inc. bay) |
|--------------------|-----------------------------|----------------------------|
| Bedroom 1 En Suite | 2.22m x 1.35m               | 7'4" × 4'5"                |
| Bedroom 2          | 2.83m x 3.46m               | 9′3″ x 11′4″               |
| Bedroom 3          | 3.03m x 2.87m               | 9'11" x 9'5"               |
| Bedroom 4          | 3.17m x 2.38m               | 10′5″ x 7′10″              |
| Bathroom           | 1.91m x 2.08m               | 6'3" x 6'10"               |



## **Ground Floor**

| Kitchen       | 3.20m x 3.33m | 10'6" × 10'11" |
|---------------|---------------|----------------|
| Family/Dining | 2.88m x 4.48m | 9'6" x 14'8"   |
| Living Room   | 3.54m x 4