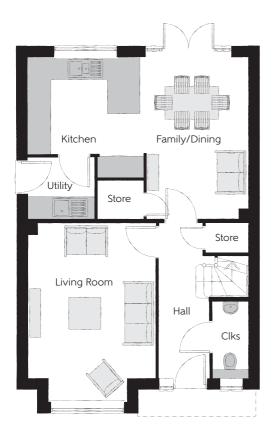

## **Ground Floor**

| Kitchen       | 3.20m x 3.33m | 10'6" × 10'11" |
|---------------|---------------|----------------|
| Family/Dining | 2.88m x 4.48m | 9'6" x 14'8"   |
| Living Room   | 3.54m x 4.94m | 11'7" x 16'3"  |
| Utility       | 1.84m x 1.71m | 6′0″ x 5′7″    |
| Cloakroom     | 0.97m x 2.08m | 3'2" x 6'10"   |

Clks - Cloakroom WS - Wardrobe Space (suggestion only, wardrobe not included)

## $Furniture\ arrangements\ are\ for\ illustrative\ purposes\ only.\ Items\ are\ not\ included,\ nor\ to\ scale.$

The items shown in this key may be subject to change, and positions could vary from those indicated on this floorplan. Please refer to Sales Advisor for details of your selected plot. Computer generated image shown overleaf. External finishes, landscaping and configuration may vary from plot to plot. Please refer to Sales Advisor for further details. All dimensions are approximate and should not be used for carpet sizes, appliance spaces or furniture. We operate a policy of continuous improvement and individual features such as kitchen and bathroom layouts, doors, windows, garages and elevational treatments may vary from time to time. Consequently these particulars should be treated as general guidance only and do not constitute a contract, part of a contract or a warranty. SC/CB/500/S00/D/01/N.